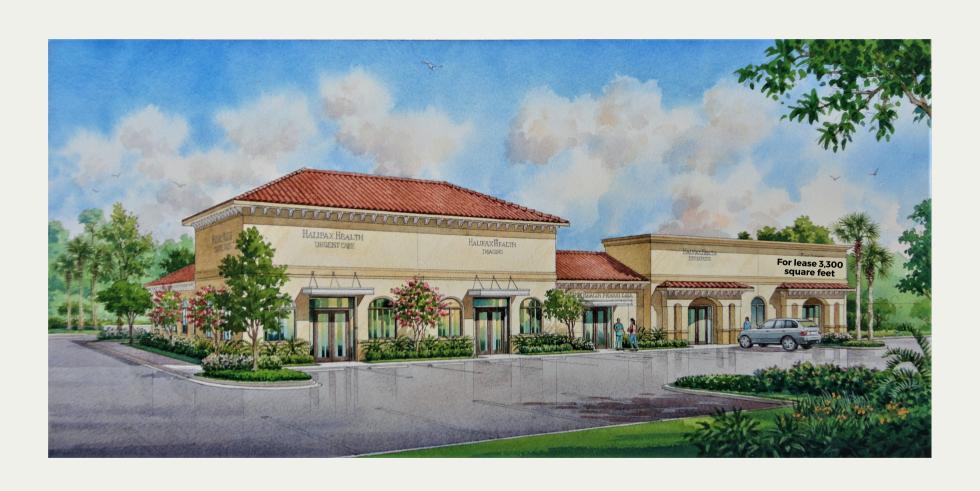

### **LEASING PLAN**

#### FALL 2021 OPENING

- New medical office building
- Building size: 20,000 square feet total
- 11,000 square feet still available for lease
- Traffic count:
  - o Over 19,000 vehicles per day S. Williamson Boulevard
- 2020 daytime population:
  - ∘ 5 minute drive time: 13,057
  - 10 minute drive time: 66,376
  - 15 minute drive time: 148,266