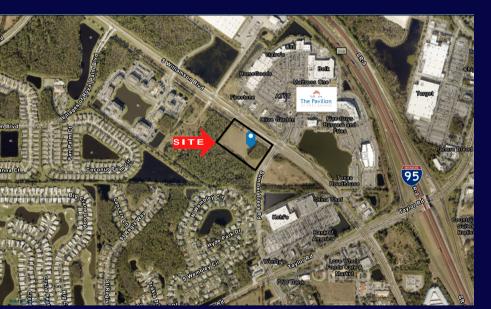

### **MAP**

NW corner of S. Williamson Boulevard and Summer Trees Road Port Orange, Florida 32128