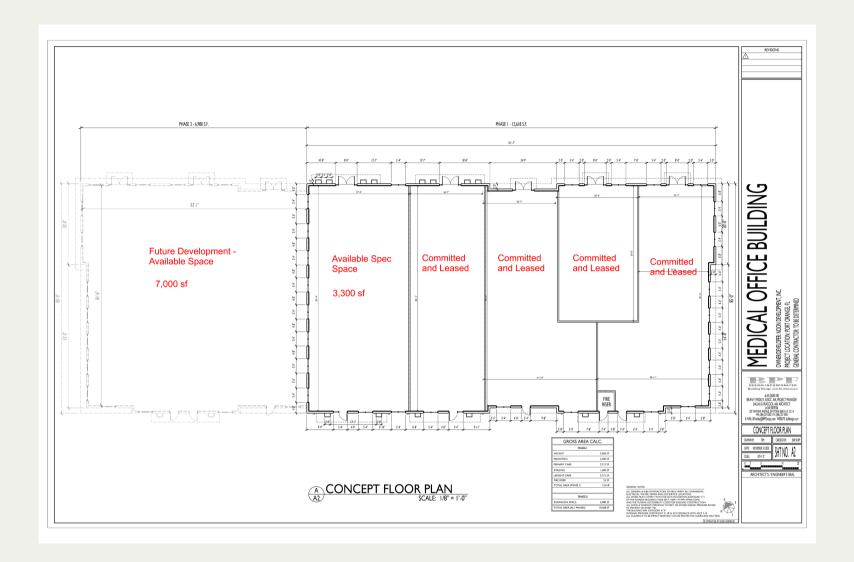

### **LEASING PLAN**

#### FALL 2021 OPENING

- New medical office building
- Building size: 20,000 square feet total
- 11,000 square feet still available for lease
- Traffic count:
  - o Over 19,000 vehicles per day S. Williamson Boulevard
- 2020 daytime population:
  - ∘ 5 minute drive time: 13,057
  - 10 minute drive time: 66,376
  - 15 minute drive time: 148,266