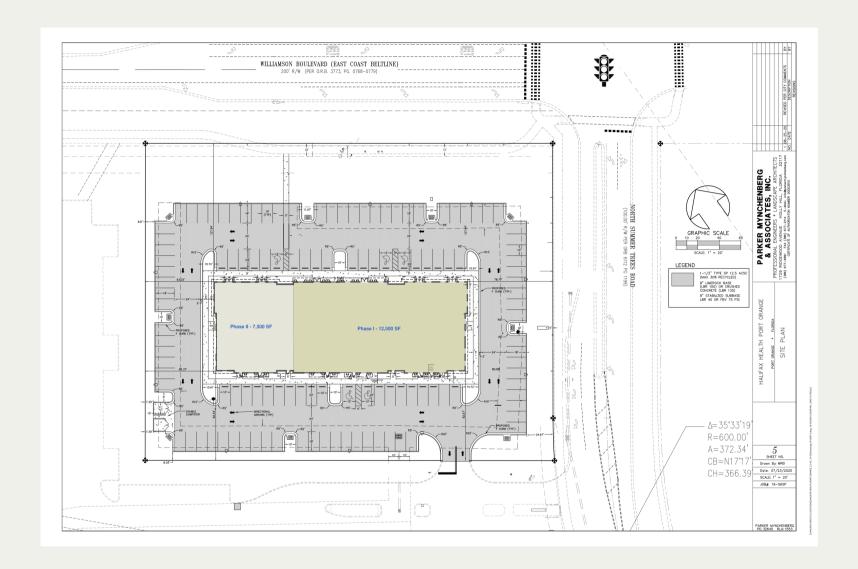

### **SITE PLAN**

#### FALL 2021 OPENING

- New medical office building
- Building size: 20,000 square feet total
- 11,000 square feet still available for lease
- Traffic count:
  - o Over 19,000 vehicles per day S. Williamson Boulevard
- 2020 daytime population:
  - ∘ 5 minute drive time: 13,057
  - 10 minute drive time: 66,376
  - 15 minute drive time: 148,266