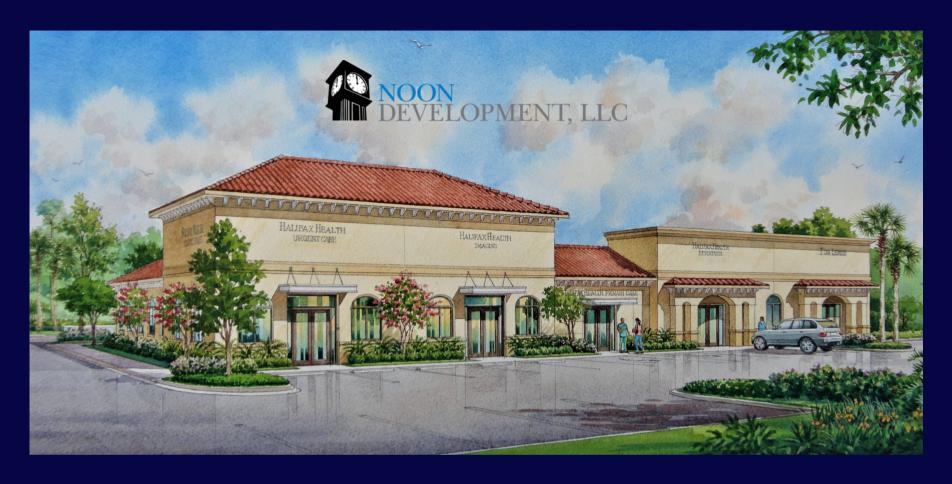

## **RENDERING**

# PORT ORANGE MEDICAL OFFICE

(WEST OF I-95)

New 20,000 square foot medical building on 2.5 acres at the NW corner of S. Williamson Boulevard and Summer Trees Road across the street from The Pavilion at Port Orange. Featuring Halifax Health Express Care, Primary Care and Pediatrics, and Out-Patient Imaging.