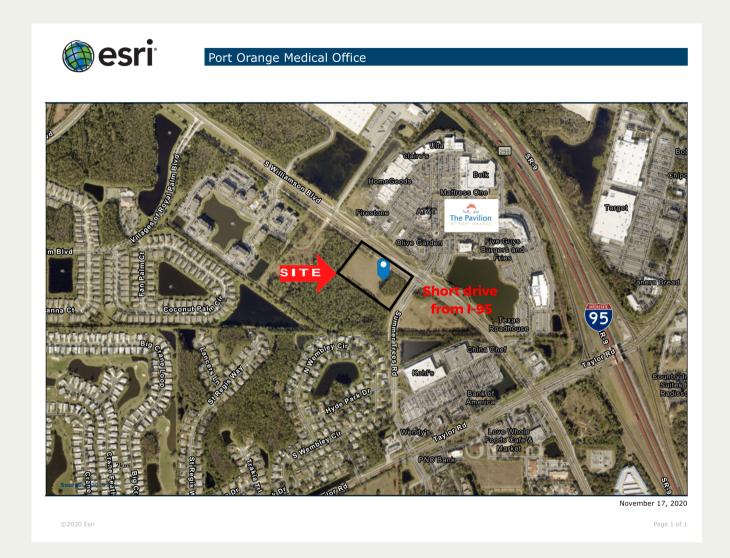

### **MAP**

NW corner of S. Williamson Boulevard and Summer Trees Road Port Orange, Florida 32128

# PORT ORANGE MEDICAL OFFICE

(WEST OF I-95)

New 20,000 square foot medical building on 2.5 acres at the NW corner of S. Williamson Boulevard and Summer Trees Road across the street from The Pavilion at Port Orange. Featuring Halifax Health Express Care, Primary Care and Pediatrics, and Out-Patient Imaging.