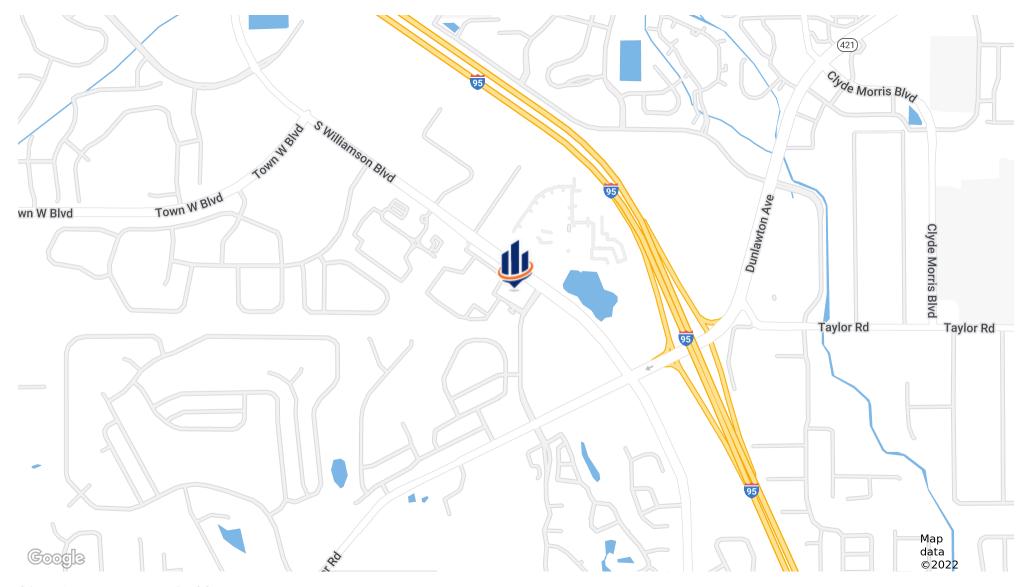

PERTY OVERVIEW**

3,330 SF Brand New Office/Retail Adjacent to Halifax Health Offices
Join HH Express Care, Primary Care, Pediatrics & Imaging
Dimensions of Unit are 37' X 83' 4"
Total Building Will Be 20,000 SF
West of I-95 on Williamson Boulevard
Directly Across Street From The Pavilion - Easy Access to I-95
Corner of Williamson and Summer Trees Road- 19,000 VPD
LandLord Buildout Available
Currently Dirt Floors With Drywall
Ample Parking - 6 per 1,000 Square Feet
7,000 SF Expansion Opportunity
Pass Through Expenses +/- \$9/SF-Includes Utilities



### SITE PLAN



CARL W. LENTZ IV, MBA, CCIM



# **ADDITIONAL PHOTOS**







CARL W. LENTZ IV, MBA, CCIM



# **ADDITIONAL PHOTOS**







CARL W. LENTZ IV, MBA, CCIM



#### RETAILER MAP



CARL W. LENTZ IV, MBA, CCIM



# **LOCATION MAP**



CARL W. LENTZ IV, MBA, CCIM



### **DEMOGRAPHICS MAP & REPORT**

| POPULATION           | 1 MILE | 5 MILES | 10 MILES |
|----------------------|--------|---------|----------|
| TOTAL POPULATION     | 3,355  | 93,414  | 202,656  |
| AVERAGE AGE          | 47.9   | 46.6    | 43.8     |
| AVERAGE AGE (MALE)   | 47.5   | 44.0    | 42.1     |
| AVERAGE AGE (FEMALE) | 47.6   | 48.9    | 45.5     |
|                      |        |         |          |

| HOUSEHOLDS & INCOME | 1 MILE    | 5 MILES   | 10 MILES  |
|---------------------|-----------|-----------|-----------|
| TOTAL HOUSEHOLDS    | 1,490     | 39,806    | 85,519    |
| # OF PERSONS PER HH | 2.3       | 2.3       | 2.4       |
| AVERAGE HH INCOME   | \$63,308  | \$59,223  | \$53,108  |
| AVERAGE HOUSE VALUE | \$375,868 | \$224,893