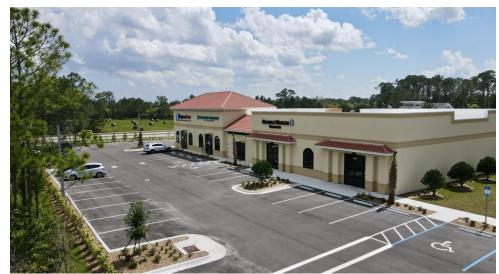

|
| ZONING:        | PC-A(Planned<br>Community-AGR) |

CARL W. LENTZ IV, MBA, CCIM

O: 386.566.3726 carl.lentz@svn.com FL #BK3068067

#### **PROPERTY OVERVIEW**

3,330 SF Brand New Office/Retail Adjacent to Halifax Health Offices
Join HH Express Care, Primary Care, Pediatrics & Imaging
Dimensions of Unit are 37' X 83' 4"
Total Building Will Be 20,000 SF
West of I-95 on Williamson Boulevard
Directly Across Street From The Pavilion - Easy Access to I-95
Corner of Williamson and Summer Trees Road- 19,000 VPD
LandLord Buildout Available
Currently Dirt Floors With Drywall
Ample Parking - 6 per 1,000 Square Feet
7,000 SF Expansion Opportunity
Pass Through Expenses +/- \$9/SF-Includes Utilities



### SITE PLAN



CARL W. LENTZ IV, MBA, CCIM



# **ADDITIONAL PHOTOS**







CARL W. LENTZ IV, MBA, CCIM



# **ADDITIONAL PHOTOS**







CARL W. LENTZ IV, MBA, CCIM



#### RETAILER MAP



CARL W. LENTZ IV, MBA, CCIM



# **LOCATION MAP**



CARL W. LENTZ IV, MBA, CCIM



### **DEMOGRAPHICS MAP & REPORT**

| POPULATION           | 1 MILE | 5 MILES | 10 MILES |
|----------------------|--------|---------|----------|
| TOTAL POPULATION     | 3,355  | 93,414  | 202,656  |
| AVERAGE AGE          | 47.9   | 46.6    | 43.8     |
| AVERAGE AGE (MALE)   | 47.5   | 44.0    | 42.1     |
| AVERAGE AGE (FEMALE) | 47.6   | 48.9    | 45.5     |
|                      |        |         |          |

| HOUSEHOLDS & INCOME | 1 MILE    | 5 MILES   | 10 MILES  |
|---------------------|-----------|-----------|-----------|
| TOTAL HOUSEHOLDS    | 1,490     | 39,806    | 85,519    |