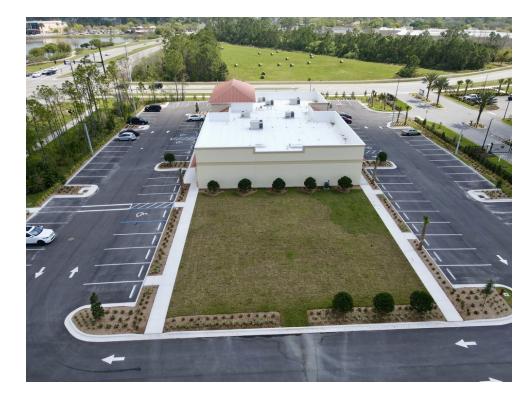

r>Community-AGR) |

CARL W. LENTZ IV, MBA, CCIM

O: 386.566.3726 carl.lentz@svn.com FL #BK3068067

#### **PROPERTY OVERVIEW**

3,330 SF Brand New Office/Retail Adjacent to Halifax Health Offices
Join HH Express Care, Primary Care, Pediatrics & Imaging
Dimensions of Unit are 37' X 83' 4"
Total Building Will Be 20,000 SF
West of I-95 on Williamson Boulevard
Directly Across Street From The Pavilion - Easy Access to I-95
Corner of Williamson and Summer Trees Road- 19,000 VPD
LandLord Buildout Available
Currently Dirt Floors With Drywall
Ample Parking - 6 per 1,000 Square Feet
7,000 SF Expansion Opportunity
Pass Through Expenses +/- \$9/SF-Includes Utilities



### SITE PLAN



CARL W. LENTZ IV, MBA, CCIM



# **ADDITIONAL PHOTOS**







CARL W. LENTZ IV, MBA, CCIM



# **ADDITIONAL PHOTOS**







CARL W. LENTZ IV, MBA, CCIM



#### RETAILER MAP



CARL W. LENTZ IV, MBA, CCIM



# **LOCATION MAP**



CARL W. LENTZ IV, MBA, CCIM



### **DEMOGRAPHICS MAP & REPORT**

| POPULATION           | 1 MILE | 5 MILES | 10 MILES |
|----------------------|--------|---------|----------|
| TOTAL POPULATION     | 3,355  | 93,414  | 202,656  |
| AVERAGE AGE          | 47.9   | 46.6    | 43.8     |
| AVERAGE AGE (MALE)   | 47.5   | 44.0    | 42.1     |
| AVERAGE AGE (FEMALE) | 47.6   | 48.9    | 45.5     |
|                      |        |         |          |

| HOUSEHOLDS & INCOME | 1 MILE    | 5 MILES   | 10 MILES  |
|---------------------|-----------|-----------|-----------|
| TOTAL HOUSEHOLDS    | 1,490     | 39,806    | 85,519    |
| # OF PERSONS PER HH | 2.3       | 2.3       | 2.4