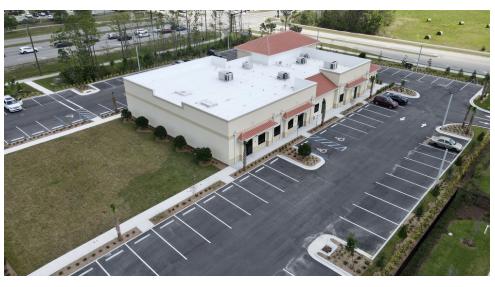

Community-AGR) |

CARL W. LENTZ IV, MBA, CCIM

O: 386.566.3726 carl.lentz@svn.com FL #BK3068067

#### **PROPERTY OVERVIEW**

3,330 SF Brand New Office/Retail Adjacent to Halifax Health Offices
Join HH Express Care, Primary Care, Pediatrics & Imaging
Dimensions of Unit are 37' X 83' 4"
Total Building Will Be 20,000 SF
West of I-95 on Williamson Boulevard
Directly Across Street From The Pavilion - Easy Access to I-95
Corner of Williamson and Summer Trees Road- 19,000 VPD
LandLord Buildout Available
Currently Dirt Floors With Drywall
Ample Parking - 6 per 1,000 Square Feet
7,000 SF Expansion Opportunity
Pass Through Expenses +/- \$9/SF-Includes Utilities



### SITE PLAN



CARL W. LENTZ IV, MBA, CCIM



# **ADDITIONAL PHOTOS**







CARL W. LENTZ IV, MBA, CCIM



# **ADDITIONAL PHOTOS**







CARL W. LENTZ IV, MBA, CCIM



#### RETAILER MAP



CARL W. LENTZ IV, MBA, CCIM



# **LOCATION MAP**



CARL W. LENTZ IV, MBA, CCIM



### **DEMOGRAPHICS MAP & REPORT**

| POPULATION           | 1 MILE | 5 MILES | 10 MILES |
|----------------------|--------|---------|----------|
| TOTAL POPULATION     | 3,355  | 93,414  | 202,656  |
| AVERAGE AGE          | 47.9   | 46.6    | 43.8     |
| AVERAGE AGE (MALE)   | 47.5   | 44.0    | 42.1     |
| AVERAGE AGE (FEMALE) | 47.6   | 48.9    | 45.5     |
|                      |        |         |          |

| HOUSEHOLDS & INCOME | 1 MILE    | 5 MILES   | 10 MILES  |
|---------------------|-----------|-----------|-----------|
| TOTAL HOUSEHOLDS    | 1,490     | 39,806    | 85,519    |
| # OF PERSONS PER HH | 2.3       | 2.3       | 2.4       |