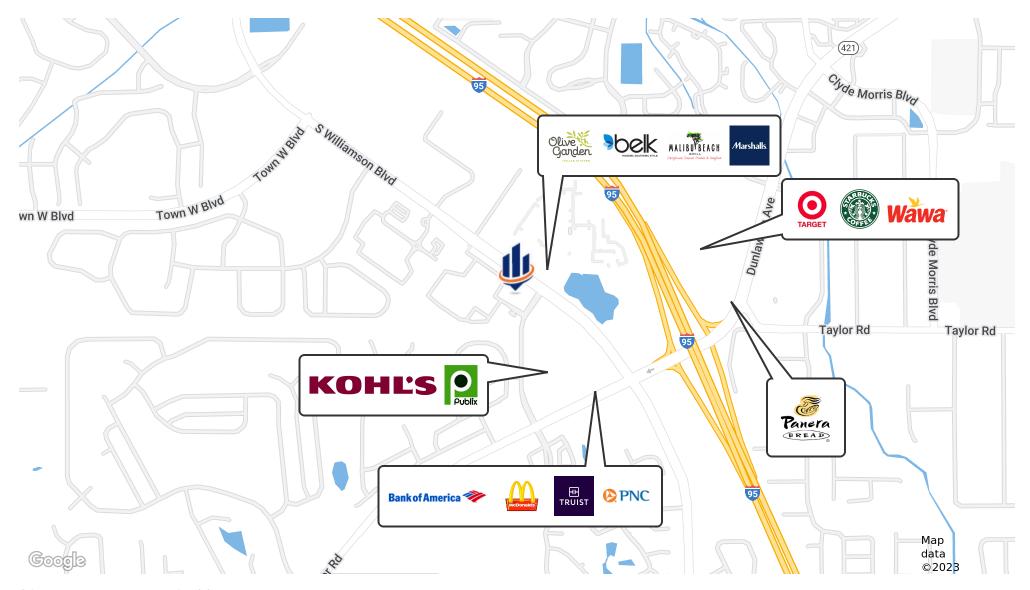

566.3726 carl.lentz@svn.com FL #BK3068067

#### **PROPERTY OVERVIEW**

3,330 SF Brand New Office/Retail Adjacent to Halifax Health Offices
Join HH Express Care, Primary Care, Pediatrics & Imaging
Dimensions of Unit are 37' X 83' 4"
Total Building Will Be 20,000 SF
West of I-95 on Williamson Boulevard
Directly Across Street From The Pavilion - Easy Access to I-95
Corner of Williamson and Summer Trees Road- 19,000 VPD
LandLord Buildout Available
Currently Dirt Floors With Drywall
Ample Parking - 6 per 1,000 Square Feet
7,000 SF Expansion Opportunity
Pass Through Expenses +/- \$9/SF-Includes Utilities



### SITE PLAN



CARL W. LENTZ IV, MBA, CCIM



# **ADDITIONAL PHOTOS**







CARL W. LENTZ IV, MBA, CCIM



# **ADDITIONAL PHOTOS**







CARL W. LENTZ IV, MBA, CCIM



#### RETAILER MAP



CARL W. LENTZ IV, MBA, CCIM



# **LOCATION MAP**



CARL W. LENTZ IV, MBA, CCIM



### **DEMOGRAPHICS MAP & REPORT**

| POPULATION           | 1 MILE | 5 MILES | 10 MILES |
|----------------------|--------|---------|----------|
| TOTAL POPULATION     | 3,355  | 93,414  | 202,656  |
| AVERAGE AGE          | 47.9   | 46.6    | 43.8     |
| AVERAGE AGE (MALE)   | 47.5   | 44.0    | 42.1     |
| AVERAGE AGE (FEMALE) | 47.6   | 48.9    | 45.5     |
|                      |        |         |          |

| HOUSEHOLDS & INCOME | 1 MILE    | 5 MILES   | 10 MILES  |
|---------------------|-----------|-----------|-----------|
| TOTAL HOUSEHOLDS    | 1,490     | 39,806    | 85,519    |
| # OF PERSONS PER HH | 2.3       | 2.3       | 2.4       |
| AVERAGE HH INCOME   | \$63,308  | \$59,223  | \$53,