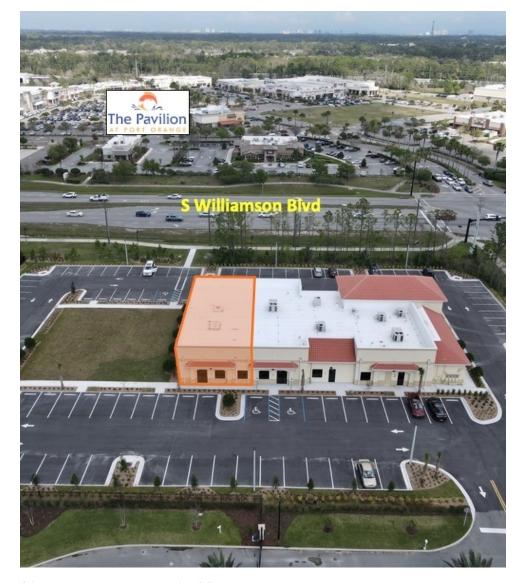

### SITE PLAN

CARL W. LENTZ IV, MBA, CCIM

#### **PROPERTY OVERVIEW**

3,330 SF Brand New Office/Retail Adjacent to Halifax Health Offices
Join HH Express Care, Primary Care, Pediatrics & Imaging
Dimensions of Unit are 37' X 83' 4"
Total Building Will Be 20,000 SF
West of I-95 on Williamson Boulevard
Directly Across Street From The Pavilion - Easy Access to I-95
Corner of Williamson and Summer Trees Road- 19,000 VPD
LandLord Buildout Available
Currently Dirt Floors With Drywall
Ample Parking - 6 per 1,000 Square Feet
7,000 SF Expansion Opportunity
Pass Through Expenses +/- \$9/SF-Includes Utilities