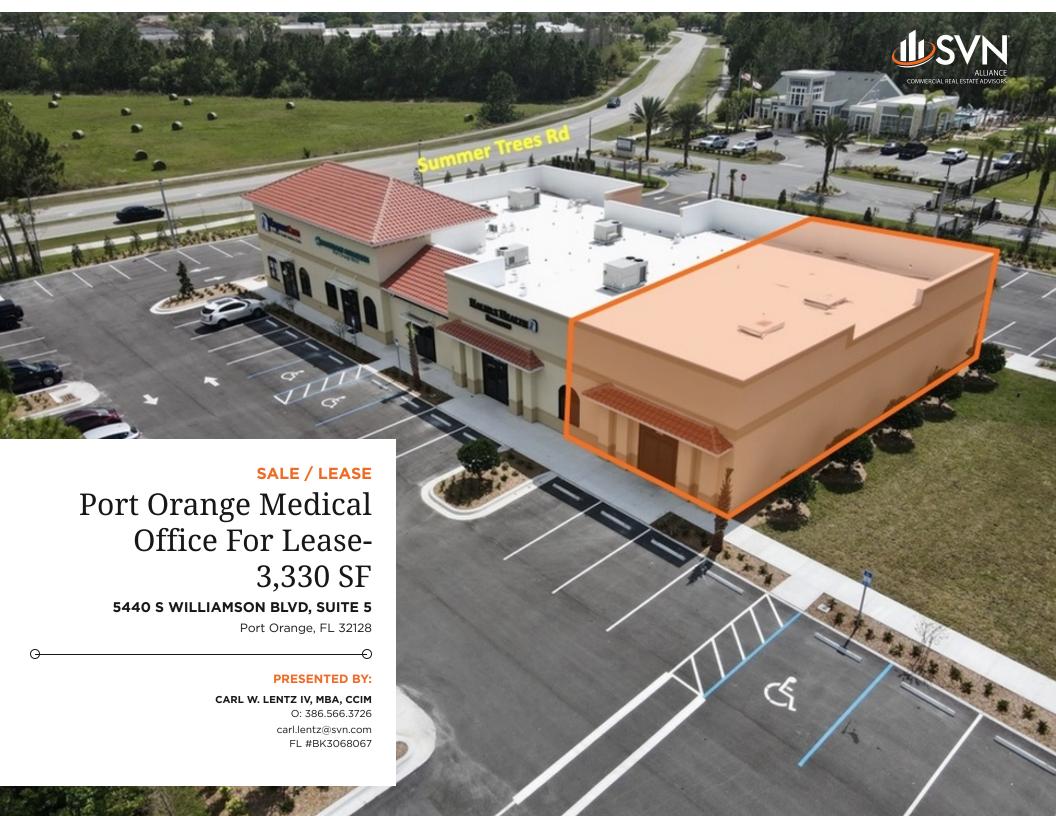

#### PROPERTY SUMMARY

#### **PROPERTY OVERVIEW**

3,330 SF Brand New Office/Retail Adjacent to Halifax Health Offices
Join HH Express Care, Primary Care, Pediatrics & Imaging
Dimensions of Unit are 37' X 83' 4"
Total Building Will Be 20,000 SF
West of I-95 on Williamson Boulevard
Directly Across Street From The Pavilion - Easy Access to I-95
Corner of Williamson and Summer Trees Road- 19,000 VPD
LandLord Buildout Available
Currently Dirt Floors With Drywall
Ample Parking - 6 per 1,000 Square Feet
7,000 SF Expansion Opportunity
Pass Through Expenses +/- \$9/SF-Includes Utilities