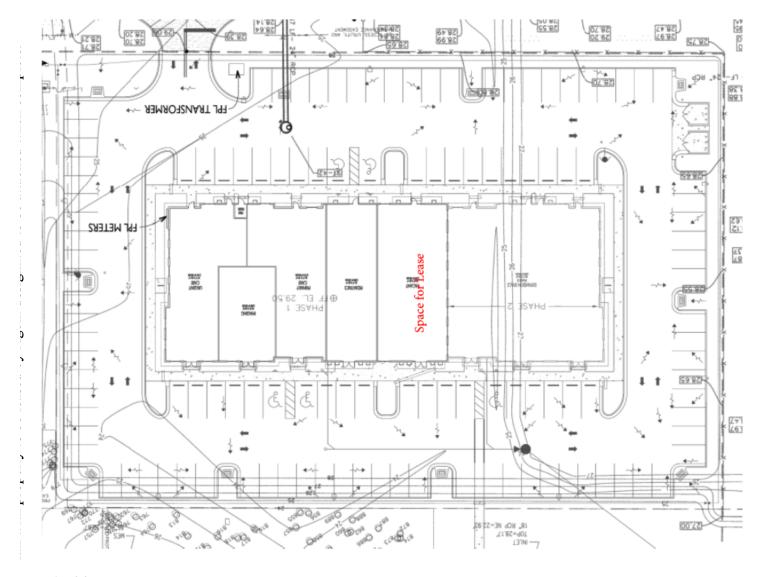

| 2.5 Acres                      |
| YEAR BUILT:    | 2021                           |
| ZONING:        | PC-A(Planned<br>Community-AGR) |

CARL W. LENTZ IV, MBA, CCIM

O: 386.566.3726 carl.lentz@svn.com FL #BK3068067

#### **PROPERTY OVERVIEW**

3,330 SF Brand New Office/Retail Adjacent to Halifax Health Offices
Join HH Express Care, Primary Care, Pediatrics & Imaging
Dimensions of Unit are 37' X 83' 4"
Total Building Will Be 20,000 SF
West of I-95 on Williamson Boulevard
Directly Across Street From The Pavilion - Easy Access to I-95
Corner of Williamson and Summer Trees Road- 19,000 VPD
LandLord Buildout Available
Currently Dirt Floors With Drywall
Ample Parking - 6 per 1,000 Square Feet
7,000 SF Expansion Opportunity
Pass Through Expenses +/- \$9/SF-Includes Utilities



### SITE PLAN



CARL W. LENTZ IV, MBA, CCIM



# **ADDITIONAL PHOTOS**







CARL W. LENTZ IV, MBA, CCIM



# **ADDITIONAL PHOTOS**







CARL W. LENTZ IV, MBA, CCIM



#### RETAILER MAP



CARL W. LENTZ IV, MBA, CCIM



# **LOCATION MAP**



CARL W. LENTZ IV, MBA, CCIM



### **DEMOGRAPHICS MAP & REPORT**

| POPULATION           | 1 MILE | 5 MILES | 10 MILES |
|----------------------|--------|---------|----------|
| TOTAL POPULATION     | 3,355  | 93,414  | 202,656  |
| AVERAGE AGE          | 47.9   | 46.6    | 43.8     |
| AVERAGE AGE (MALE)   | 47.5   | 44.0    | 42.1     |
| AVERAGE AGE (FEMALE) | 47.6   | 48.9    | 45.5     |
|                      |        |         |          |

| HOUSEHOLDS & INCOME | 1 MILE    | 5 MILES   | 10 MILES  |
|---------------------|-----------|-----------|----------