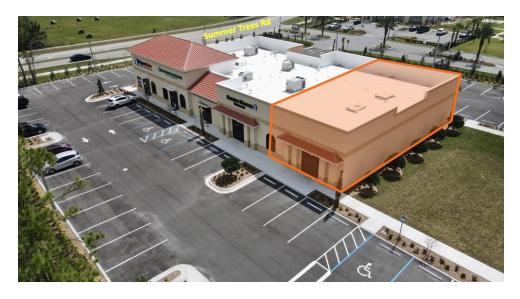

#### PROPERTY SUMMARY





#### OFFERING SUMMARY

| SALE PRICE:    | Request From Broker            |
|----------------|--------------------------------|
| LEASE RATE:    | \$19.00 SF/yr (NNN)            |
| BUILDING SIZE: | 3,330 SF                       |
| AVAILABLE SF:  | 3,330 - 10,330 SF              |
| LOT SIZE:      | 2.5 Acres                      |
| YEAR BUILT:    | 2021                           |
| ZONING:        | PC-A(Planned<br>Community-AGR) |

CARL W. LENTZ IV, MBA, CCIM

O: 386.566.3726 carl.lentz@svn.com FL #BK3068067

#### **PROPERTY OVERVIEW**

3,330 SF Brand New Office/Retail Adjacent to Halifax Health Offices
Join HH Express Care, Primary Care, Pediatrics & Imaging
Dimensions of Unit are 37' X 83' 4"
Total Building Will Be 20,000 SF
West of I-95 on Williamson Boulevard
Directly Across St