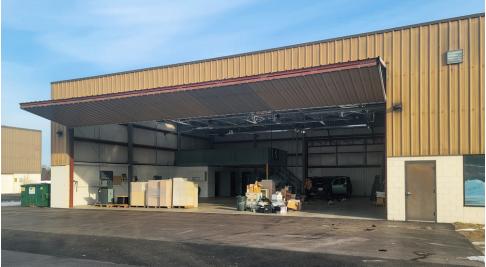

The building consists of a hangar area and office component. There is tenant occupying the second floor offices. The hangar area is equipped with two bi-fold motorized doors 20x60 and 14x40 and built-in mezzanine. It's an excellent location with easy commute and access to highways, making it a crucial link for business and corporate travelers.

#### **PROPERTY HIGHLIGHTS**

Two motorized bi-fold doors (14' and 20' high)

3-Phase power

Suitable for many airport related activities and businesses

| DEMOGRAPHICS TOTAL HOUSEHOLDS                                                                                           |            | 1 N                                                                                                                                 | <b>/ILE</b>                                                                                                         | 3 MILES | 5 MILES  |          |
|-------------------------------------------------------------------------------------------------------------------------|------------|-------------------------------------------------------------------------------------------------------------------------------------|---------------------------------------------------------------------------------------------------------------------|---------|----------|----------|
|                                                                                                                         |            | 2,                                                                                                                                  | 022                                                                                                                 | 16,832  | 43,772   |          |
| 5.75                                                                                                                    | TOTAL P    | OPULATION                                                                                                                           | 5,                                                                                                                  | 262     | 43,179   | 112,415  |
|                                                                                                                         | AVERAGI    | E HH INCOME                                                                                                                         | \$86,                                                                                                               | 250     | \$86,959 | \$83,442 |
| VIKTORIA ALKOVA<br>Commercial Real Estate Ag<br>0: 603.610.8500<br>C: 646.577.1194<br>viktoria@kwclcg.com<br>NH #074657 | gent, MiCP | ETHAN ASH<br>Commercial & Investment Specialist, MiCP<br>0: +16036108500 X1430<br>C: 603.707.2319<br>ethan.ash@kw.com<br>NH #071469 | DAVE GARVEY<br>Managing Director<br>0: 603.610.8523<br>C: 603.491.2854<br>davegarvey@kwcommercial.com<br>NH #004637 |         |          |          |