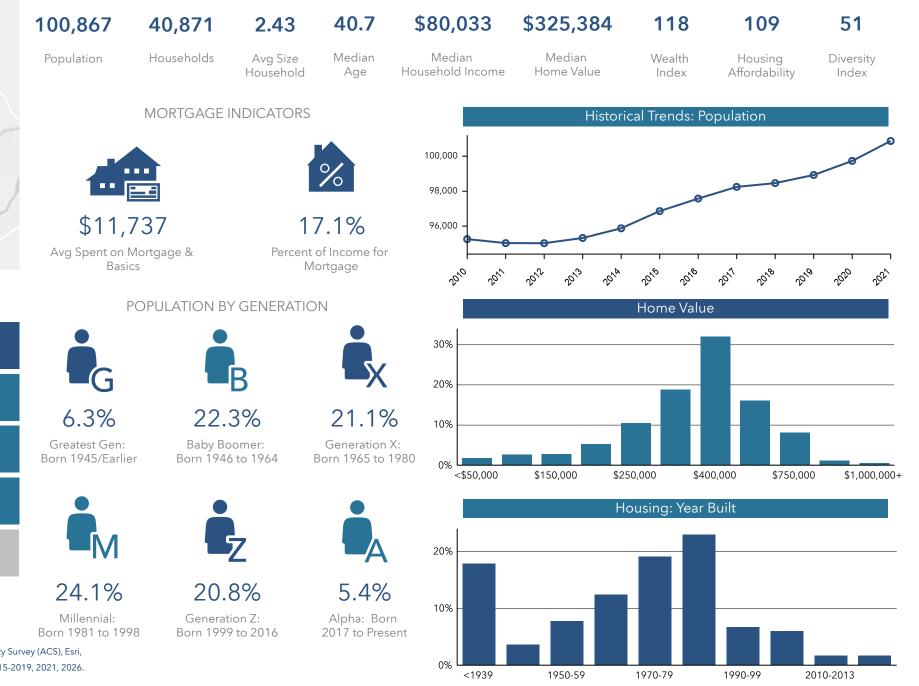

### Demographic Summary

99 Perimeter Rd, Nashua, New Hampshire, 03063 (15 minutes) 99 Perimeter Rd, Nashua, New Hampshire, 03063 Drive time of 15 minutes

Source: This infographic contains data provided by Esri, Esri. The vintage of the data is 2021, 2026.

### Prepared by Esri & Viktoria Alkova

Latitude: 42.78075 Longitude: -71.51894