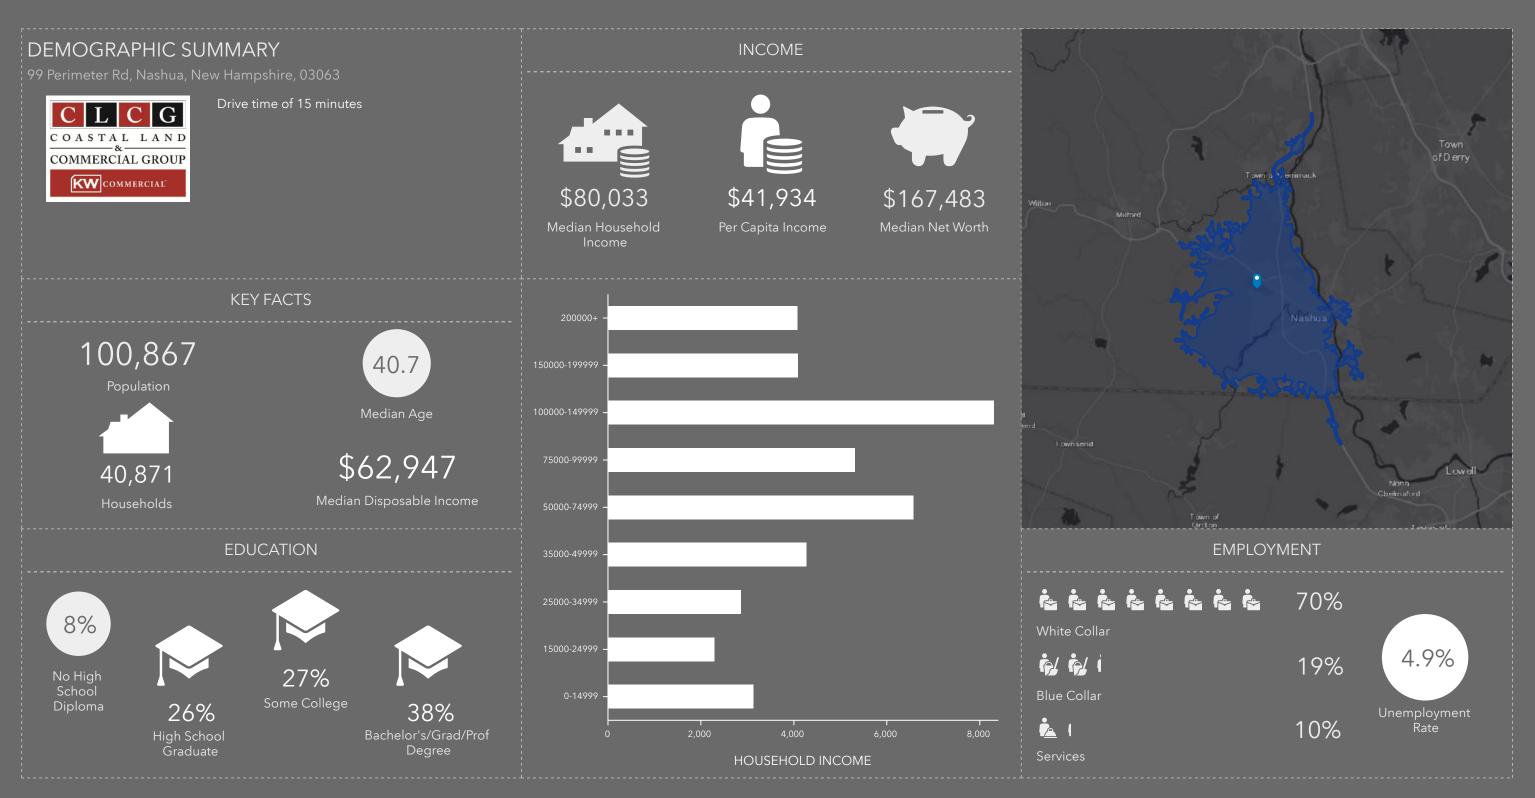

### Demographic Summary

99 Perimeter Rd, Nashua, New Hampshire, 03063 (15 minutes) 99 Perimeter Rd, Nashua, New Hampshire, 03063 Drive time of 15 minutes

Source: This infographic contains data provided by Esri, Esri. The vintage of the data is 2021, 2026.

### Prepared by Esri & Viktoria Alkova

Latitude: 42.78075 Longitude: -71.51894