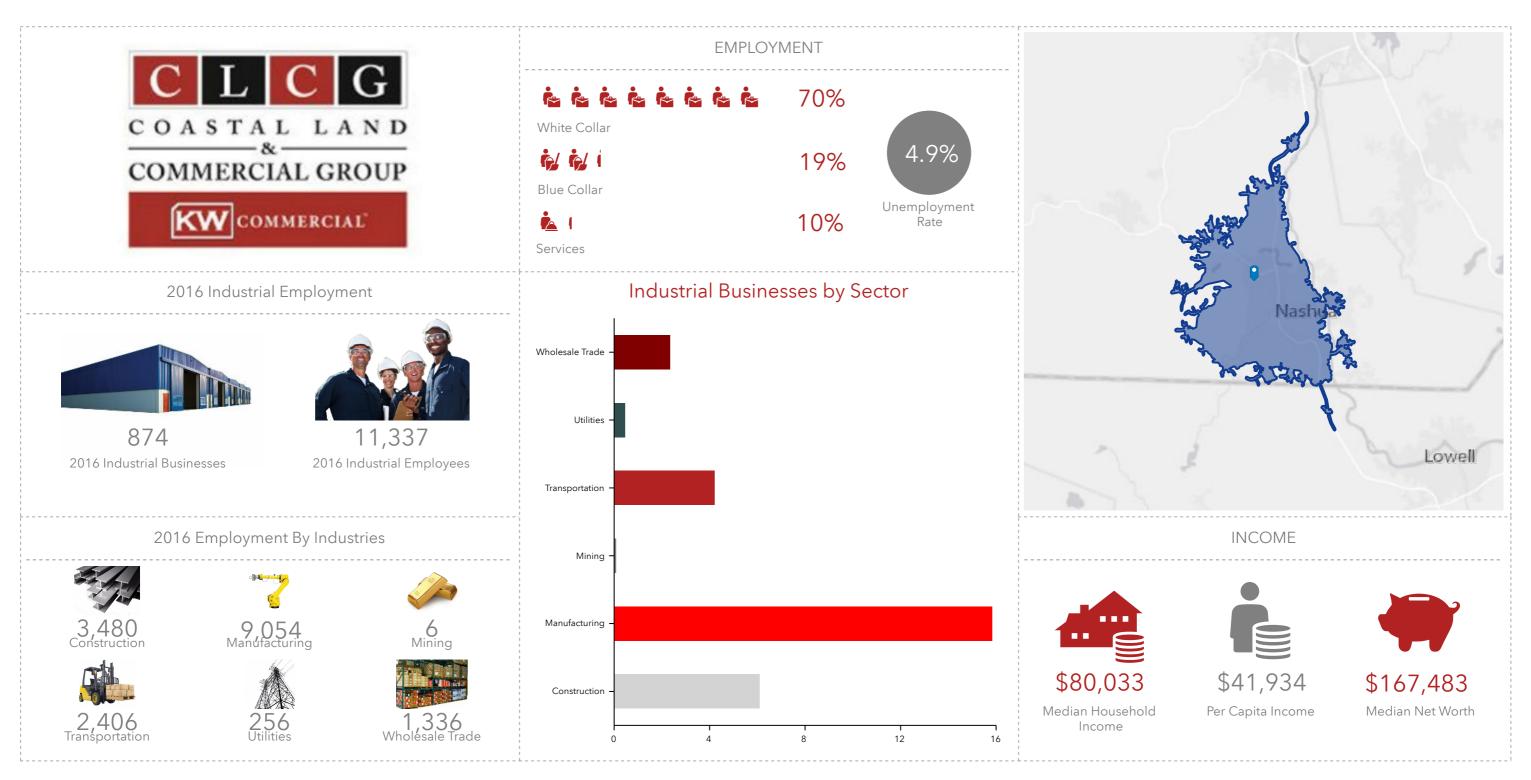

### KWC- Industrial Market Summary

99 Perimeter Rd, Nashua, New Hampshire, 03063 (15 minutes) 99 Perimeter Rd, Nashua, New Hampshire, 03063 Drive time of 15 minutes

Source: This infographic contains data provided by Esri. The vintage of the data is 2021.

### Prepared by Esri & Viktoria Alkova

Latitude: 42.78075 Longitude: -71.51894