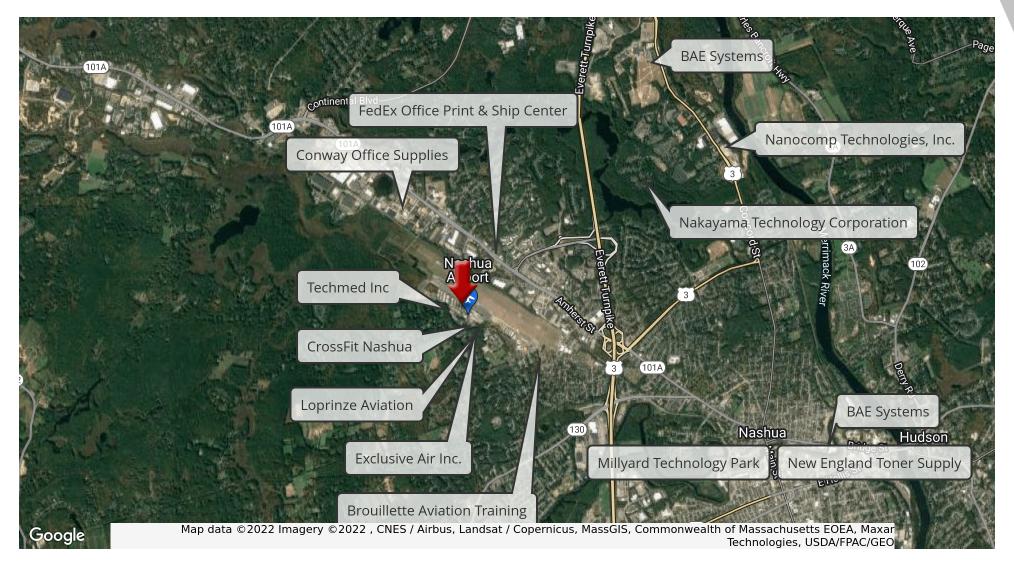

#### SITE DESCRIPTION

Hanger is located at Nashua Airport, otherwise known as Boire Field - a very active general aviation airport.