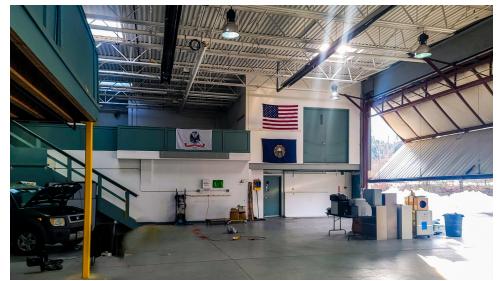

The building consists of a hangar area and office component. There is tenant occupying the second floor offices. The hangar area is equipped with two bi-fold motorized doors 20x60 and 14x40 and built-in mezzanine. It's an excellent location with easy commute and access to highways, making it a crucial link for business and corporate travelers.

#### **PROPERTY HIGHLIGHTS**

Two motorized bi-fold doors (14' and 20' high)

3-Phase power

Suitable for many airport related activities and businesses

| DEMOGRAPHICS TOTAL HOUSEHOLDS                                                                                           |            | 1 N                                                                                                                                 | <b>/ILE</b>                                                                                                         | 3 MILES | 5 MILES  |          |
|-------------------------------------------------------------------------------------------------------------------------|------------|-------------------------------------------------------------------------------------------------------------------------------------|---------------------------------------------------------------------------------------------------------------------|---------|----------|----------|
|                                                                                                                         |            | 2,                                                                                                                                  | 022                                                                                                                 | 16,832  | 43,772   |          |
| 5.75                                                                                                                    | TOTAL P    | OPULATION                                                                                                                           | 5,                                                                                                                  | 262     | 43,179   | 112,415  |
|                                                                                                                         | AVERAGI    | E HH INCOME                                                                                                                         | \$86,                                                                                                               | 250     | \$86,959 | \$83,442 |
| VIKTORIA ALKOVA<br>Commercial Real Estate Ag<br>0: 603.610.8500<br>C: 646.577.1194<br>viktoria@kwclcg.com<br>NH #074657 | gent, MiCP | ETHAN ASH<br>Commercial & Investment Specialist, MiCP<br>0: +16036108500 X1430<br>C: 603.707.2319<br>ethan.ash@kw.com<br>NH #071469 | DAVE GARVEY<br>Managing Director<br>0: 603.610.8523<br>C: 603.491.2854<br>davegarvey@kwcommercial.com<br>NH #004637 |         |          |          |