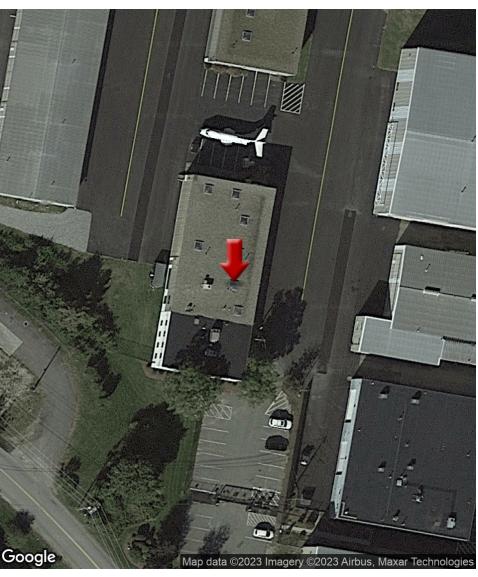

#### **PROPERTY OVERVIEW**

This hangar, with direct access to the runway at Nashua Airport, is now available for sale or lease. Potential uses would likely include storage, refurbishment, maintenance, repair or outfit of aircrafts, construction of amateur-built of kit-built planes and storage of various equipment and materials: balloon and skydiving equipment, office equipment, teaching tools, and materials or items related to ancillary. Layout of the building would allow for operation of aeronautical school or related businesses as well as other aviation related uses.

The building consists of a hangar area and office component. There is tenant occupying the second floor offices. The hangar area is equipped with two bi-fold motorized doors 20x60 and 14x40 and built-in mezzanine. It's an excellent location with easy commute and access to highways, making it a crucial link for business and corporate travelers.

#### SITE DESCRIPTION

Hanger is located at Nashua Airport, otherwise known as Boire Field - a very active general aviation airport.