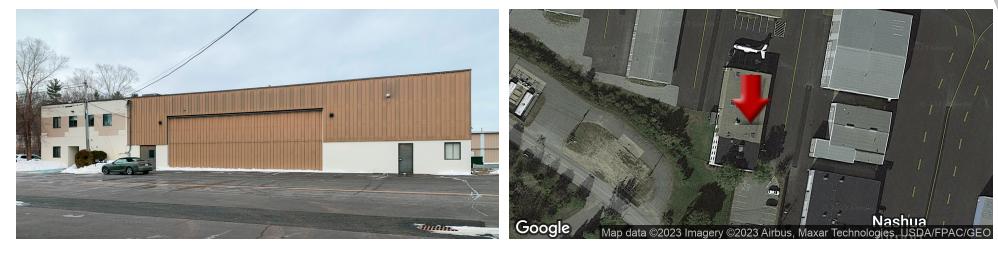

99 Perimeter Road, Nashua, NH 03063

#### **PROPERTY OVERVIEW**

This hangar, with direct access to the runway at Nashua Airport, is now available for sale or lease. Potential uses would likely include storage, refurbishment, maintenance, repair or outfit of aircrafts, construction of amateur-built of kit-built planes and storage of various equipment and materials: balloon and skydiving equipment, office equipment, teaching tools, and materials or items related to ancillary. Layout of the building would allow for operation of aeronautical school or related businesses as well as other aviation related uses.

The building consists of a hangar area and office component. There is tenant occupying the second floor offices. The hangar area is equipped with two bi-fold motorized doors 20x60 and 14x40 and built-in mezzanine. It's an excellent location with easy commute and access to highways, making it a crucial link for business and corporate travelers.