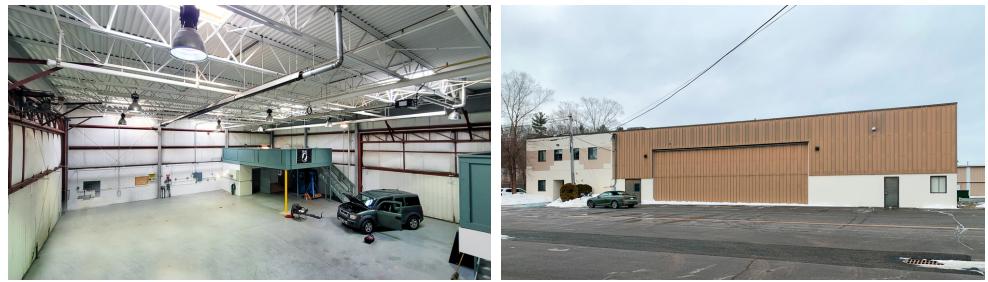

#### **PROPERTY OVERVIEW**

This hangar, with direct access to the runway at Nashua Airport, is now available for sale or lease. Potential uses would likely include storage, refurbishment, maintenance, repair or outfit of aircrafts, construction of amateur-built of kit-built planes and storage of various equipment and materials: balloon and skydiving equipment, office equipment, teaching tools, and materials or items related to ancillary. Layout of the building would allow for operation of aeronautical school or related businesses as well as other aviation related uses.

The building consists of a hangar area and office component. There is tenant occupying the second floor offices. The hangar area is equipped with two bi-fold motorized doors 20x60 and 14x40 and built-in mezzanine. It's an excellent location with easy commute and access to highways, making it a crucial link for business and corporate travelers.

#### **PROPERTY HIGHLIGHTS**

Two motorized bi-fold doors (14' and 20' high)

3-Phase power

Suitable for many airport related activities and businesses

| DEMOGRAPHICS TOTAL HOUSEHOLDS                                                                                           |            | 1 N                                                                                                                                 | <b>/ILE</b>                                                                                                         | 3 MILES | 5 MILES  |          |
|-------------------------------------------------------------------------------------------------------------------------|------------|-------------------------------------------------------------------------------------------------------------------------------------|---------------------------------------------------------------------------------------------------------------------|---------|----------|----------|
|                                                                                                                         |            | 2,                                                                                                                                  | 022                                                                                                                 | 16,832  | 43,772   |          |
| 5.75                                                                                                                    | TOTAL P    | OPULATION                                                                                                                           | 5,                                                                                                                  | 262     | 43,179   | 112,415  |
|                                                                                                                         | AVERAGI    | E HH INCOME                                                                                                                         | \$86,                                                                                                               | 250     | \$86,959 | \$83,442 |
| VIKTORIA ALKOVA<br>Commercial Real Estate Ag<br>0: 603.610.8500<br>C: 646.577.1194<br>viktoria@kwclcg.com<br>NH #074657 | gent, MiCP | ETHAN ASH<br>Commercial & Investment Specialist, MiCP<br>0: +16036108500 X1430<br>C: 603.707.2319<br>ethan.ash@kw.com<br>NH #071469 | DAVE GARVEY<br>Managing Director<br>0: 603.610.8523<br>C: 603.491.2854<br>davegarvey@kwcommercial.com<br>NH #004637 |         |          |          |

#### SITE DESCRIPTION

Hanger is located at Nashua Airport, otherwise known as Boire Field - a very active general aviation airport.