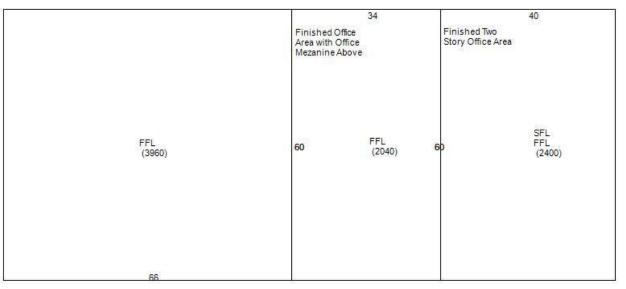

# LAYOUT SKETCH

99 Perimeter Road, Nashua, NH 03063

99 Perimeter Road, Nashua, NH 03063

| Building Name       | Hangar space at Nashua Airport                                  |  |  |
|---------------------|-----------------------------------------------------------------|--|--|
| Property Type       | Light Industrial, Airport Hangar                                |  |  |
| Property Subtype    | Flex Space                                                      |  |  |
| Building Size       | 12,840 SF                                                       |  |  |
| Lot Size            | 0.43 Acres                                                      |  |  |
| Year Built          | 1984                                                            |  |  |
| Year Last Renovated | 2000                                                            |  |  |
| Number of Floors    | 2                                                               |  |  |
| Parking Spaces      | 23                                                              |  |  |
| Roof                | Ballasted Rubber Membrane Casing<br>*replaced in December 2012* |  |  |
| Free Standing       | Yes                                                             |  |  |
| Number of Buildings | 1                                                               |  |  |