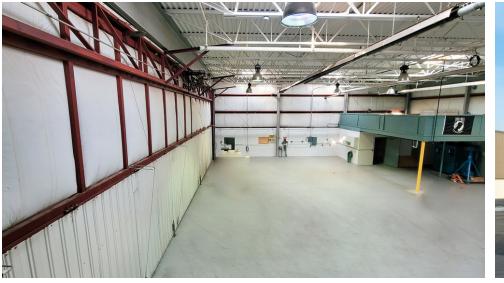

The building consists of a hangar area and office component. There is tenant occupying the second floor offices. The hangar area is equipped with two bi-fold motorized doors 20x60 and 14x40 and built-in mezzanine. It's an excellent location with easy commute and access to highways, making it a crucial link for business and corporate travelers.

#### **PROPERTY HIGHLIGHTS**

Two motorized bi-fold doors (14' and 20' high)

3-Phase power

Suitable for many airport related activities and businesses

| DEMOGRAPHICS TOTAL HOUSEHOLDS                                                                                           |            | 1 N                                                                                                                                 | <b>/ILE</b>                                                                                                         | 3 MILES | 5 MILES  |          |
|-------------------------------------------------------------------------------------------------------------------------|------------|-------------------------------------------------------------------------------------------------------------------------------------|---------------------------------------------------------------------------------------------------------------------|---------|----------|----------|
|                                                                                                                         |            | 2,                                                                                                                                  | 022                                                                                                                 | 16,832  | 43,772   |          |
| 5.75                                                                                                                    | TOTAL P    | OPULATION                                                                                                                           | 5,                                                                                                                  | 262     | 43,179   | 112,415  |
|                                                                                                                         | AVERAGI    | E HH INCOME                                                                                                                         | \$86,                                                                                                               | 250     | \$86,959 | \$83,442 |
| VIKTORIA ALKOVA<br>Commercial Real Estate Ag<br>0: 603.610.8500<br>C: 646.577.1194<br>viktoria@kwclcg.com<br>NH #074657 | gent, MiCP | ETHAN ASH<br>Commercial & Investment Specialist, MiCP<br>0: +16036108500 X1430<br>C: 603.707.2319<br>ethan.ash@kw.com<br>NH #071469 | DAVE GARVEY<br>Managing Director<br>0: 603.610.8523<br>C: 603.491.2854<br>davegarvey@kwcommercial.com<br>NH #004637 |         |          |          |