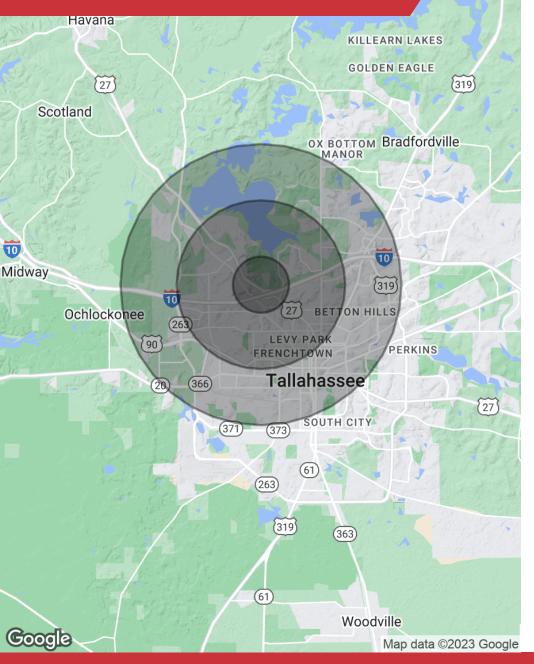

#### DEMOGRAPHICS

| POPULATION                              | 1 MILE              | 3 MILES               | 5 MILES               |
|-----------------------------------------|---------------------|-----------------------|-----------------------|
| Total population                        | 5,392               | 70,195                | 141,487               |
| Median age                              | 26.4                | 27.1                  | 28.5                  |
| Median age (male)                       | 26.0                | 27.1                  | 28.5                  |
| Median age (Female)                     | 26.7                | 26.9                  | 28.5                  |
|                                         |                     |                       |                       |
| HOUSEHOLDS & INCOME                     | 1 MILE              | 3 MILES               | 5 MILES               |
| HOUSEHOLDS & INCOME<br>Total households | <b>1 MILE</b> 2,121 | <b>3 MILES</b> 28,223 | <b>5 MILES</b> 56,147 |
|                                         |                     |                       |                       |
| Total households                        | 2,121               | 28,223                | 56,147                |