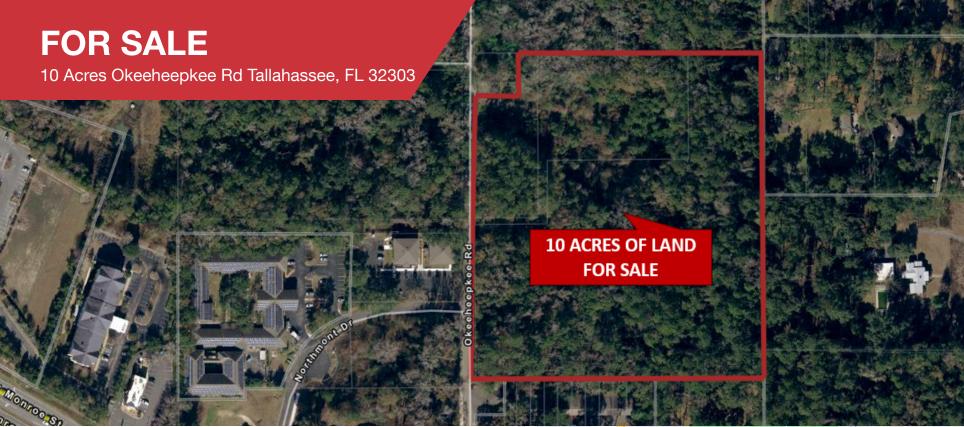

## FOR SALE

Northmont of a

10 Acres Okeeheepkee Rd Tallahassee, FL 32303

Jim Taube, CCIM +1 850 224 2300 jtaube@talcor.com Varranty Or Representation, Express Or Implied, Is Made As To The Accuracy Of The Information Contained Herein, And The Same Is Submitted Subject To Errors, Omissions, Change Of Price, Rental Or Other Conditions, Prior Sale, Lease nancing, Or Withdrawal Without Notice, And Of Any Special Listing Conditions Imposed By Our Principals No Warranties Or Rep- resentations Are Made As To The Condition Of The Property Or Any Hazards Contained Therein Are Any To Be

### Land | 10.33 Acres

This property is partially cleared in Lake Protection zoning and has potential to be a subdivision, The Tax ID is 21-15-51-455-1200 & 21-15-51-456-1205.

- Residential Development Opportunity
- Easy access to I-10 and close to Lake Jackson
- Tranquil Wooded Setting