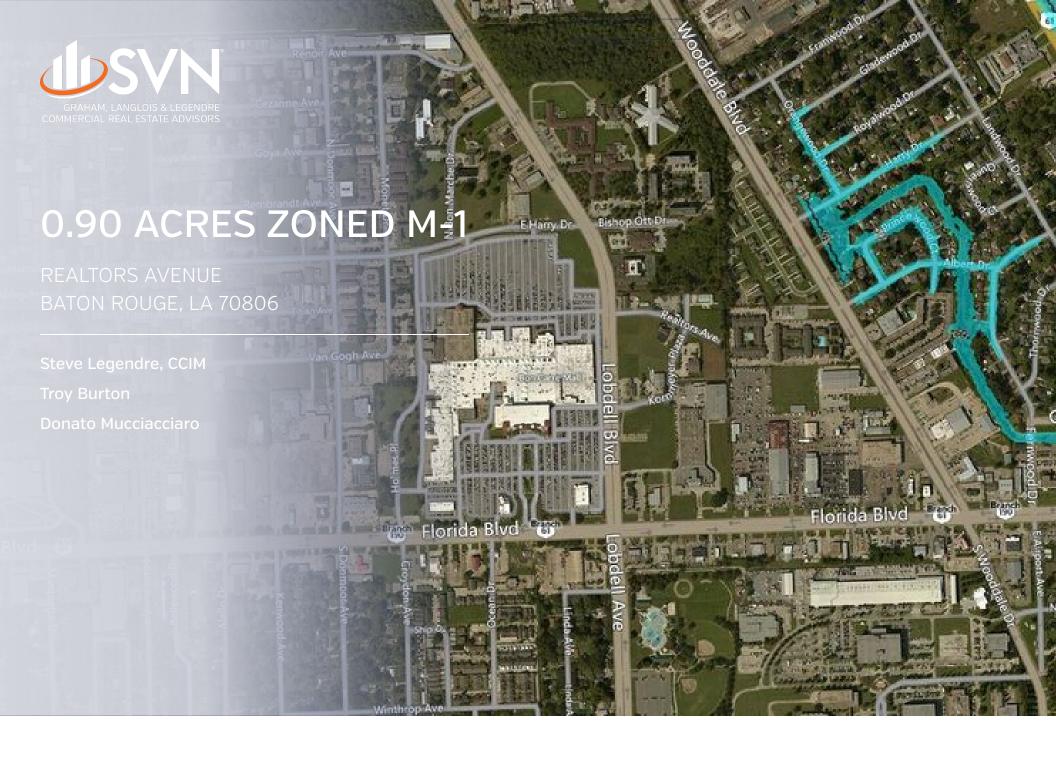

## **1** PROPERTY Information

Realtors Avenue Baton Rouge, LA 70806

#### **PROPERTY SUMMARY**

SALE PRICE: \$3.00 / SF

LOT SIZE: 0.9 Acres

**APN #:** 924504, 2214377

**ZONING:** M-1

Realtors Avenue & Kornmeyer CROSS STREETS:

Plaza Drive

#### **PROPERTY OVERVIEW**

Great site for an owner/occupant or build-to-suit. Property is zoned M-1 (Light Industrial) and has a variety of potential uses. Well maintained commercial park in a convenient location near the Intersection of US Hwy 61 and Hwy 190. Property is located in Flood Zone X (No Flood) and has all utilities to the site.