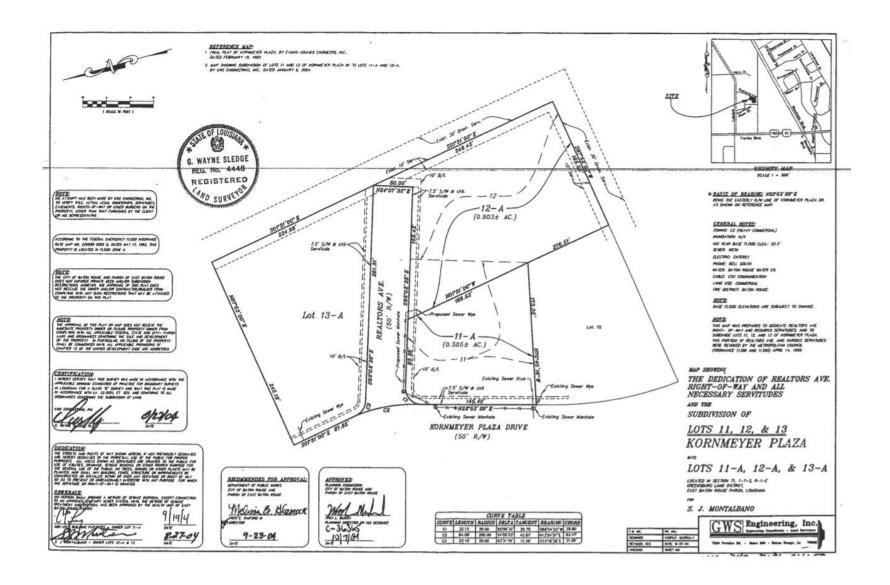

Legal Description: Lot 13-A, Kornmeyer Plaza, Section 71, T-7-S, R-1-E GLD, East Baton Rouge Parish, Louisiana

## Location Maps