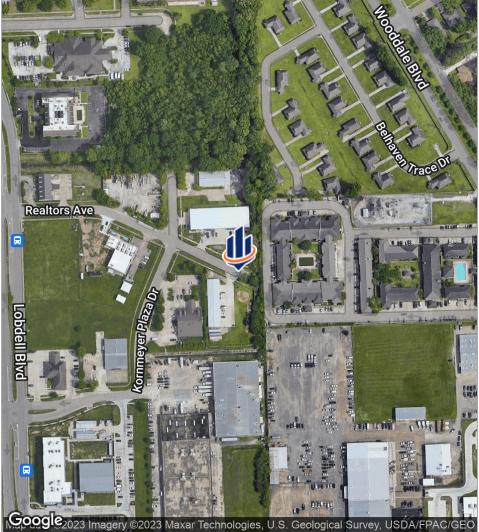

rnmeyer CROSS STREETS:

Plaza Drive

#### **PROPERTY OVERVIEW**

Great site for an owner/occupant or build-to-suit. Property is zoned M-1 (Light Industrial) and has a variety of potential uses. Well maintained commercial park in a convenient location near the Intersection of US Hwy 61 and Hwy 190. Property is located in Flood Zone X (No Flood) and has all utilities to the site.

Legal Description: Lot 13-A, Kornmeyer Plaza, Section 71, T-7-S, R-1-E GLD, East Baton Rouge Parish, Louisiana

#### PROPERTY HIGHLIGHTS

- Great center of town location near Airline Hwy and Florida Blvd
- Property is Zoned M-1
- Located in Flood Zone X (No Flood)
- Utilities are to the site
- "Shovel ready" commercial site



# **2** LOCATION INFORMATION

Realtors Avenue Baton Rouge, LA 70806

## Location Maps







# 3 ADDITIONAL INFORMATION

Realtors Avenue Baton Rouge, LA 70806

### Additional Photos