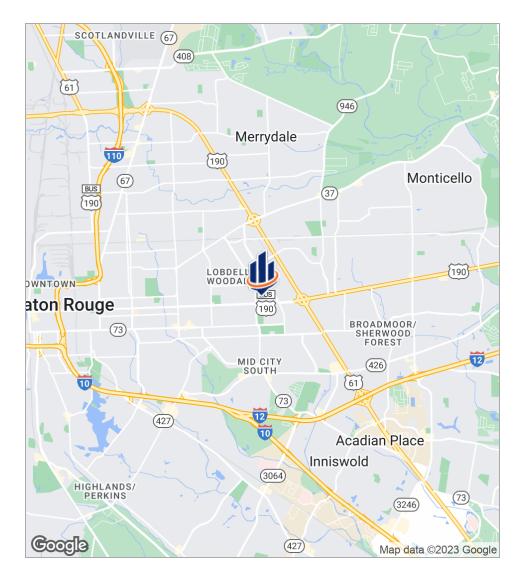

Kornmeyer CROSS STREETS:

Plaza Drive

#### **PROPERTY OVERVIEW**

Great site for an owner/occupant or build-to-suit. Property is zoned M-1 (Light Industrial) and has a variety of potential uses. Well maintained commercial park in a convenient location near the Intersection of US Hwy 61 and Hwy 190. Property is located in Flood Zone X (No Flood) and has all utilities to the site.

Legal Description: Lot 13-A, Kornmeyer Plaza, Section 71, T-7-S, R-1-E GLD, East Baton Rouge Parish, Louisiana

#### PROPERTY HIGHLIGHTS

- Great center of town location near Airline Hwy and Florida Blvd
- Property is Zoned M-1
- Located in Flood Zone X (No Flood)
- Utilities are to the site
- "Shovel ready" commercial site



# **2** LOCATION INFORMATION

Realtors Avenue Baton Rouge, LA 70806

## Location Maps







# 3 ADDITIONAL INFORMATION

Realtors Avenue Baton Rouge, LA 70806

### Additional Photos