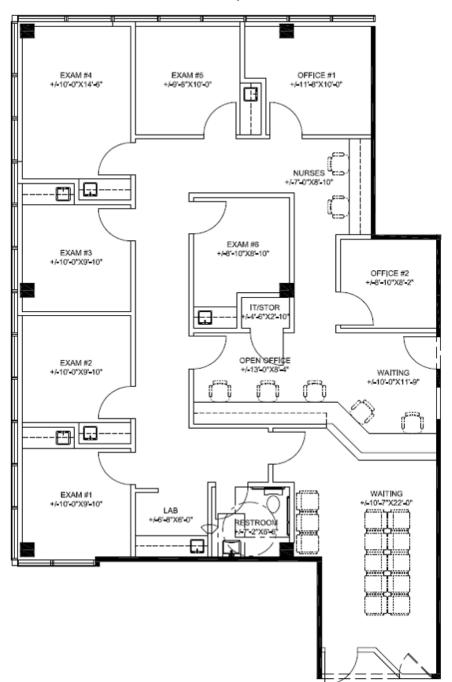

Spec Suite Suite 205 - 2,229 SF

Commercial Real Estate Services, Worldwide. www.naifarbman.com Jeff Cavazos

Senior Vice President | 248.613.6457 jcavazos@farbman.com

Kristi Lawton Vice President | 248.798.9828 lawton@farbman.com