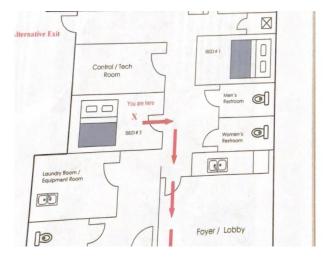

### **PROPERTY OVERVIEW**

Great opportunity to lease a medical office building ideally located close to the Madera Community hospital. This single story building generously offers a lobby, an office, 5 rooms, one record room, 2 public and 1 employee restrooms and shower; making it a perfect medical business center. It is a Class-A building which is built on 2,000 square feet of area. It was built in 2010. Proposed uses for this building includes Day Care, General Office, Health Club, Material Storage, Medical Office, Shop – Commercial or Warehouse. The interior and exterior of this building are both well-designed and furnished. Other useful features include centrally heating/ cooling system within the office to keep customers and employees in comfort.