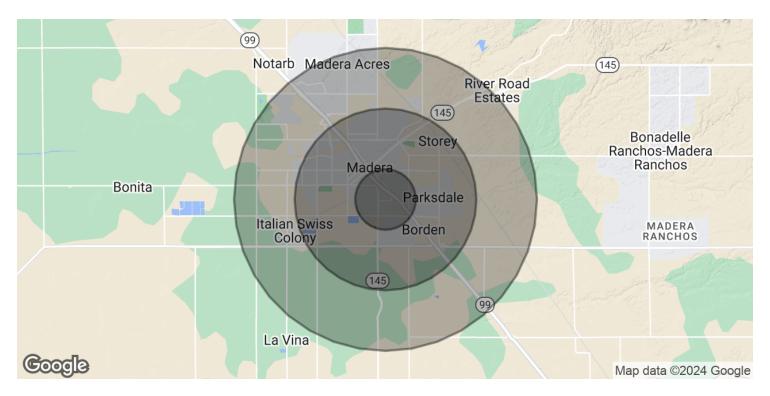

### KIRK ATAMIAN

Commercial Specialist
559.246.0000
kirkatamian@gmail.com
CalDRE #02127378
501 North E St, Suite H
Madera, CA 93638

475 E ALMOND AVE 107, MADERA, CA 93637

| POPULATION           | 1 MILE | 3 MILES  | 5 MILES |
|----------------------|--------|----------|---------|
| Total Population     | 11,547 | 63,994   | 72,360  |
| Average Age          | 23.5   | 26.6     | 27.4    |
| Average Age (Male)   | 22.0   | 24.8     | 25.7    |
| Average Age (Female) | 25.2   | 28.1     | 29.0    |
| HOUSEHOLDS & INCOME  | 1 MILE | 7 MII EC | E MILES |

| HOUSEHOLDS & INCOME | 1 MILE   | 3 MILES   | 5 MILES   |
|---------------------|----------|-----------|-----------|
| Total Households    | 2,705    | 16,631    | 19,122    |
| # of Persons per HH | 4.3      | 3.8       | 3.8       |
| Average HH Income   | \$41,081 | \$46,909  | \$50,228  |
| Average House Value |          | \$318,203 | \$320,077 |