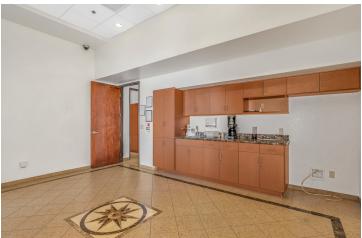

### **PROPERTY OVERVIEW**

Great opportunity to lease a medical office building ideally located close to the Madera Community hospital. This single story building generously offers a lobby, an office, 5 rooms, one record room, 2 public and 1 employee restrooms and shower; making it a perfect medical business center. It is a Class-A building which is built on 2,000 square feet of area. It was built in 2010. Proposed uses for this building includes Day Care, General Office, Health Club, Material Storage, Medical Office, Shop – Commercial or Warehouse. The interior and exterior of this building are both well-designed and furnished. Other useful features include centrally heating/ cooling system within the office to keep customers and employees in comfort.