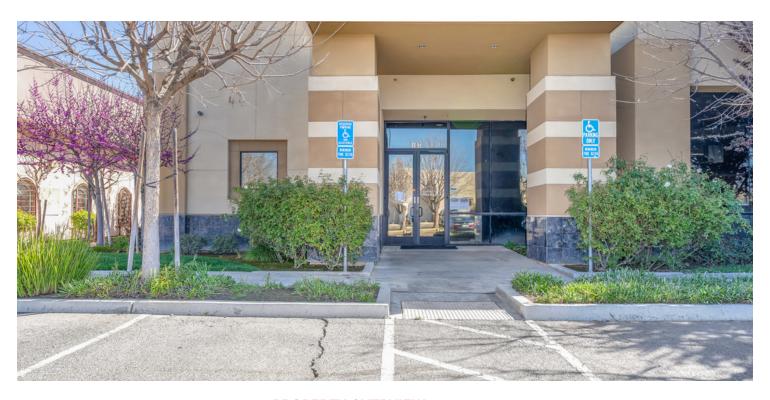

### **PROPERTY OVERVIEW**

Great opportunity to lease a medical office building ideally located close to the Madera Community hospital. This single story building generously offers a lobby, an office, 5 rooms, one record room, 2 public and 1 employee restrooms and shower; making it a perfect medical business center. It is a Class-A building which is built on 2,000 square feet of area. It was built in 2010. Proposed uses for this building includes Day Care, General Office, Health Club, Material Storage, Medical Office, Shop – Commercial or Warehouse. The interior and exterior of this building are both well-designed and furnished. Other useful features include centrally heating/ cooling system within the office to keep customers and employees in comfort.