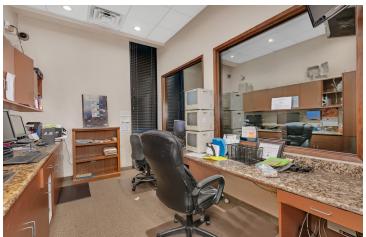

### **PROPERTY OVERVIEW**

Great opportunity to lease a medical office building ideally located close to the Madera Community hospital. This single story building generously offers a lobby, an office, 5 rooms, one record room, 2 public and 1 employee restrooms and shower; making it a perfect medical business center. It is a Class-A building which is built on 2,000 square feet of area. It was built in 2010. Proposed uses for this building includes Day Care, General Office, Health Club, Material Storage, Medical Office, Shop – Commercial or Warehouse. The interior and exterior of this building are both well-designed and furnished. Other useful features include centrally heating/ cooling system within the office to keep customers and employees in comfort.