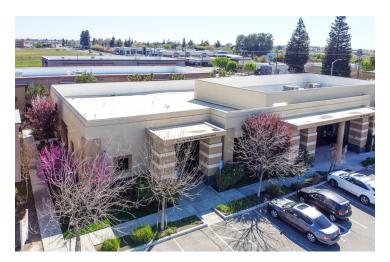

### **PROPERTY OVERVIEW**

Great opportunity to lease a medical office building ideally located close to the Madera Community hospital. This single story building generously offers a lobby, an office, 5 rooms, one record room, 2 public and 1 employee restrooms and shower; making it a perfect medical business center. It is a Class-A building which is built on 2,000 square feet of area. It was built in 2010. Proposed uses for this building includes Day Care, General Office, Health Club, Material Storage, Medical Office, Shop – Commercial or Warehouse. The interior and exterior of this building are both well-designed and furnished. Other useful features include centrally heating/ cooling system within the office to keep customers and employees in comfort.