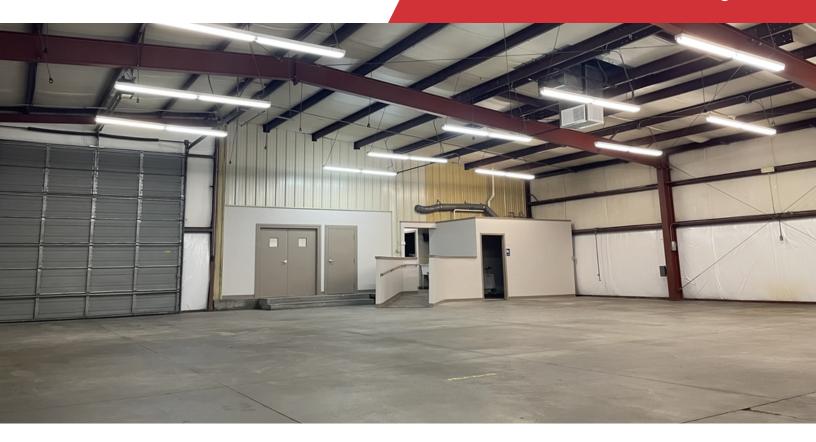

### **Property Highlights**

- 5,080 SF Office/Warehouse Building
- Remodeled Office Finish: +/- 1,600 SF
- Additional Mezzanine Storage
- 400 Amp, 3 phase 120/208
- · Ceiling Height: 13' 18'
- Overhead Garage Door: One 14' x 14'
- Climate Controlled Warehouse
- Includes 20' x 10' Outdoor Storage Shed
- · Zoning: Limited Industrial
- Rent Rate: \$4,000/month, Modified Gross