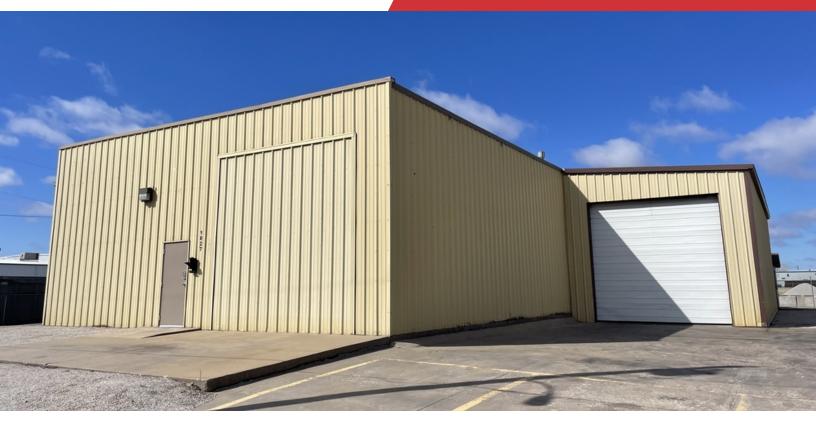

### **Property Highlights**

- 5,080 SF Office/Warehouse Building
- Remodeled Office Finish: +/- 1,600 SF
- Additional Mezzanine Storage
- 400 Amp, 3 phase 120/208
- · Ceiling Height: 13' 18'
- Overhead Garage Door: One 14' x 14'
- Climate Controlled Warehouse
- Includes 20' x 10' Outdoor Storage Shed
- · Zoning: Limited Industrial
- Rent Rate: \$4,000/month, Modified Gross