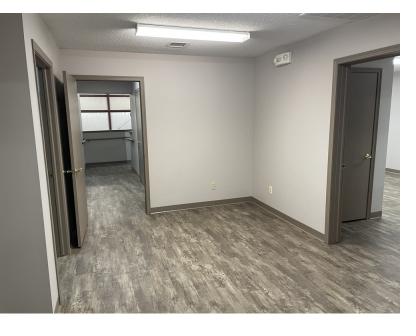

### **Property Highlights**

- 5,080 SF Office/Warehouse Building
- Remodeled Office Finish: +/- 1,600 SF
- Additional Mezzanine Storage
- 400 Amp, 3 phase 120/208
- · Ceiling Height: 13' 18'
- Overhead Garage Door: One 14' x 14'
- Climate Controlled Warehouse
- Includes 20' x 10' Outdoor Storage Shed
- · Zoning: Limited Industrial
- Rent Rate: \$4,000/month, Modified Gross