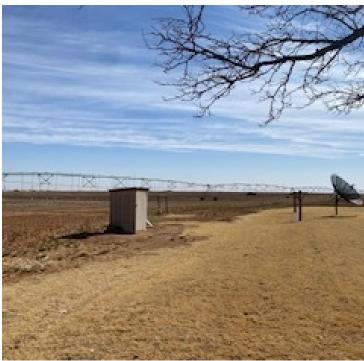

## **PROPERTY OVERVIEW**

Approximately 152 acres of agricultural land is now for sale East of Lubbock. This property has paved road frontage on the West side and is located approximately 12 minutes from downtown Lubbock. This property is located in Roosevelt ISD.

### **PROPERTY HIGHLIGHTS**

- Paved Road Access
- Roosevelt ISD
- · Outside of City Limits