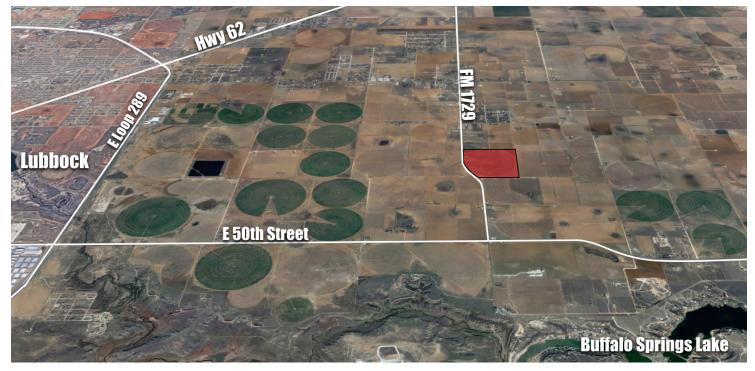

## **PROPERTY OVERVIEW**

Approximately 152 acres of agricultural land is now for sale East of Lubbock. This property has paved road frontage on the West side and is located approximately 12 minutes from downtown Lubbock. This property is located in Roosevelt ISD.

### **PROPERTY HIGHLIGHTS**

- Paved Road Access
- Roosevelt ISD
- · Outside of City Limits