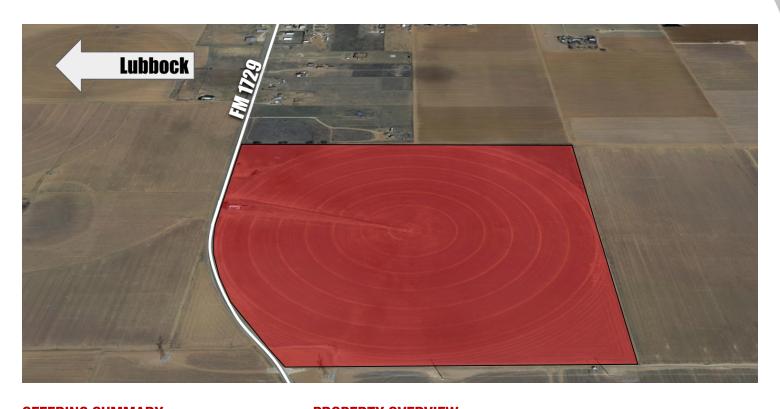

### **OFFERING SUMMARY**

**SALE PRICE:** \$2,486,400

LOT SIZE: 152 Acres

**PRICE / SF:** \$0.38

## **PROPERTY OVERVIEW**

Approximately 152 acres of agricultural land is now for sale East of Lubbock. This property has paved road frontage on the West side and is located approximately 12 minutes from downtown Lubbock. This property is located in Roosevelt ISD.

### **PROPERTY HIGHLIGHTS**

- Paved Road Access
- Roosevelt ISD
- · Outside of City Limits