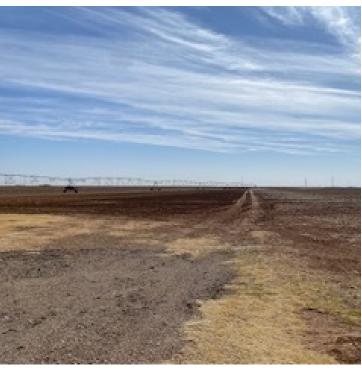

## **PROPERTY OVERVIEW**

Approximately 152 acres of agricultural land is now for sale East of Lubbock. This property has paved road frontage on the West side and is located approximately 12 minutes from downtown Lubbock. This property is located in Roosevelt ISD.

### **PROPERTY HIGHLIGHTS**

- Paved Road Access
- Roosevelt ISD
- · Outside of City Limits