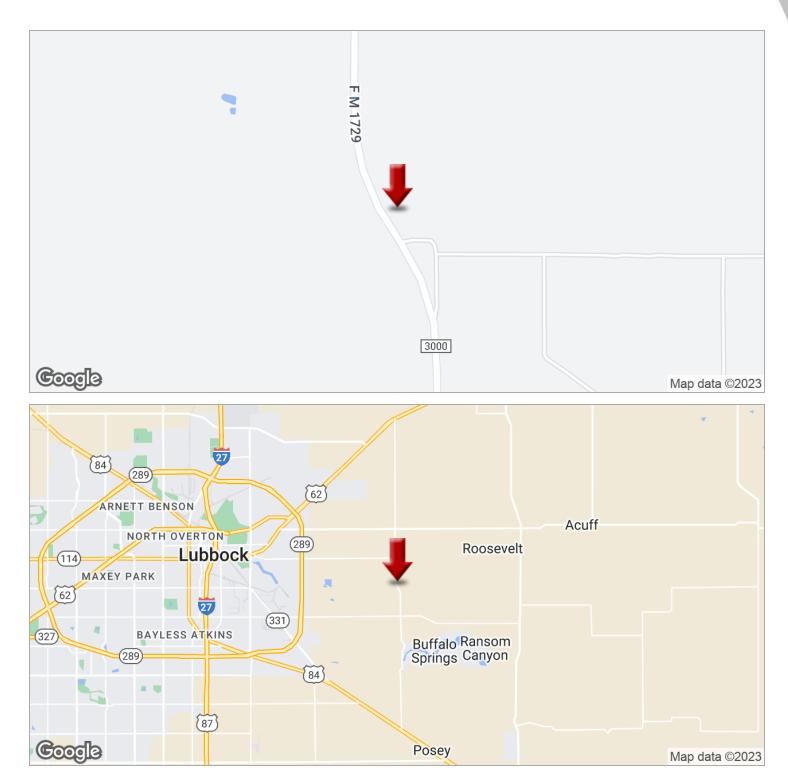

E. FM 1729, Lubbock, TX 79403

## **PROPERTY OVERVIEW**

Approximately 152 acres of agricultural land is now for sale East of Lubbock. This property has paved road frontage on the West side and is located approximately 12 minutes from downtown Lubbock. This property is located in Roosevelt ISD.