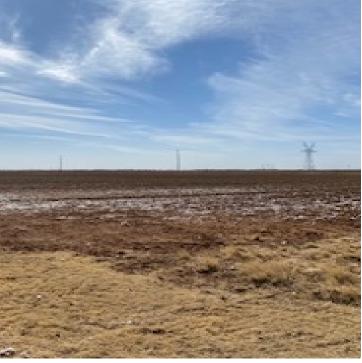

## **PROPERTY OVERVIEW**

Approximately 152 acres of agricultural land is now for sale East of Lubbock. This property has paved road frontage on the West side and is located approximately 12 minutes from downtown Lubbock. This property is located in Roosevelt ISD.

### **PROPERTY HIGHLIGHTS**

- Paved Road Access
- Roosevelt ISD
- · Outside of City Limits