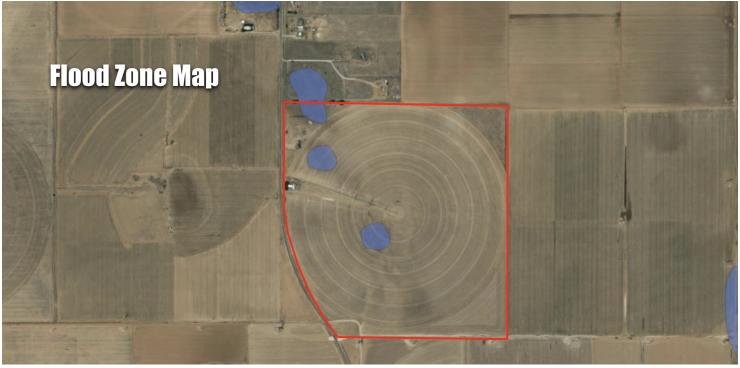

## **PROPERTY OVERVIEW**

Approximately 152 acres of agricultural land is now for sale East of Lubbock. This property has paved road frontage on the West side and is located approximately 12 minutes from downtown Lubbock. This property is located in Roosevelt ISD.