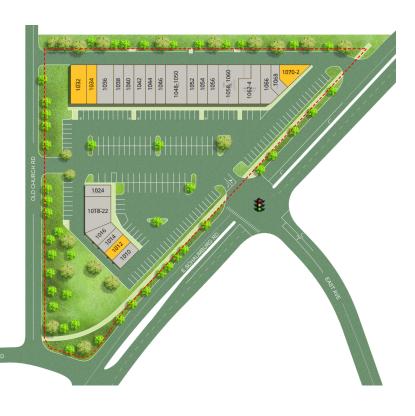

# **PLANS**

OLDE CHURCH CENTER 1010-1072 E. SCHAUMBURG RD. | STREAMWOOD, IL 60107

#### LEGEND

Available

Unavailable

#### LEASE INFORMATION

**√**N

| Lease Type:  | NNN              | Lease Term: | Negotiable              |
|--------------|------------------|-------------|-------------------------|
| Total Space: | 1,000 - 1,712 SF | Lease Rate: | \$13.00 - \$23.00 SF/yr |

#### **AVAILABLE SPACES**

| SUITE | TENANT    | SIZE     | TYPE | RATE          | DESCRIPTION                             |
|-------|-----------|----------|------|---------------|-----------------------------------------|
| 1012  | Available | 1,000 SF |      | \$13.00 SF/yr | Rent, CAM & Taxes are \$1,817 per month |
| 1032  | Available | 1,700 SF |      | \$13.00 SF/yr | Rent, CAM & Taxes are \$3,088 per month |
| 1034  | Available | 1,300 SF |      | \$13.00 SF/yr | Rent, CAM & Taxes are \$2,361 per month |
|       | Available |          |      | \$23.00 SF/yr | Rent, CAM & Taxes are \$4,537 per month |