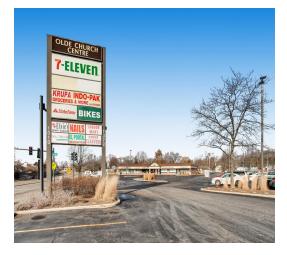

#### PROPERTY OVERVIEW

The Olde Church shopping center is an established retail destination in the Streamwood, IL community. The retail spaces available for lease are suitable for a variety of businesses, and the Olde Church shopping center provides tenants with a high-quality environment in which to operate. The shopping center is well-maintained and offers ample parking for customers. In addition, the location is highly visible and easily accessible, making it ideal for businesses looking to attract new customers.

#### PROPERTY HIGHLIGHTS

- The property is anchored by 7 Eleven, one of the most respected names in retail
- High Traffic Location: Stoplight intersection with Schaumburg Rd. seeing an average of 17,150+ cars per day
- LED parking lot poles & canopy lights provide excellent visibility for drivers and pedestrians
- Ample Parking: There are 5.0 parking spaces per 1,000 SF available
- HVAC is maintained by the landlord, saving you time and hassle
- · Garbage collection is included in CAM

# **ADDITIONAL PHOTOS**

OLDE CHURCH CENTER 1010-1072 E. SCHAUMBURG RD. | STREAMWOOD, IL 60107