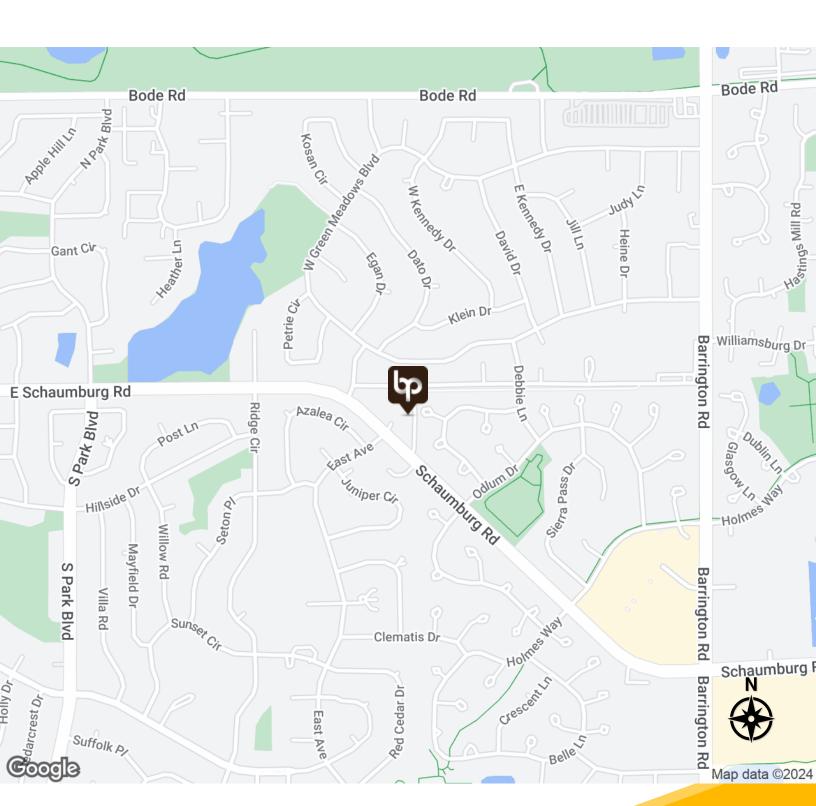

# LOCATION MAP

OLDE CHURCH CENTER 1010-1072 E. SCHAUMBURG RD. | STREAMWOOD, IL 60107