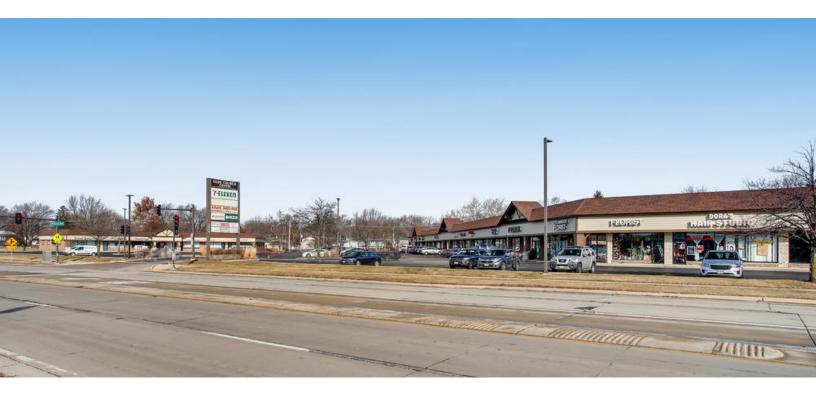

## **EXECUTIVE SUMMARY**

OLDE CHURCH CENTER 1010-1072 E. SCHAUMBURG RD. | STREAMWOOD, IL 60107

OFFERING SUMMARY

Building Size: 39,160 SF

Available SF: 1,000 - 1,712 SF

Rental Rate: \$13.00 - 23.00 SF/yr (NNN)

#### PROPERTY OVERVIEW

The Olde Church shopping center is an established retail destination in the Streamwood, IL community. The retail spaces available for lease are suitable for a variety of businesses, and the Olde Church shopping center provides tenants with a high-quality environment in which to operate. The shopping center is well-maintained and offers ample parking for customers. In addition, the location is highly visible and easily accessible, making it ideal for businesses looking to attract new customers.

#### PROPERTY HIGHLIGHTS

- The property is anchored by 7 Eleven, one of the most respected names in retail
- High Traffic Location: Stoplight intersection with Schaumburg Rd. seeing an average of 17,150+ cars per day
- LED parking lot poles & canopy lights provide excellent visibility for drivers and pedestrians
- Ample Parking: There are 5.0 parking spaces per 1,000 SF available
- HVAC is maintained by the landlord, saving you time and hassle
- · Garbage collection is included in CAM