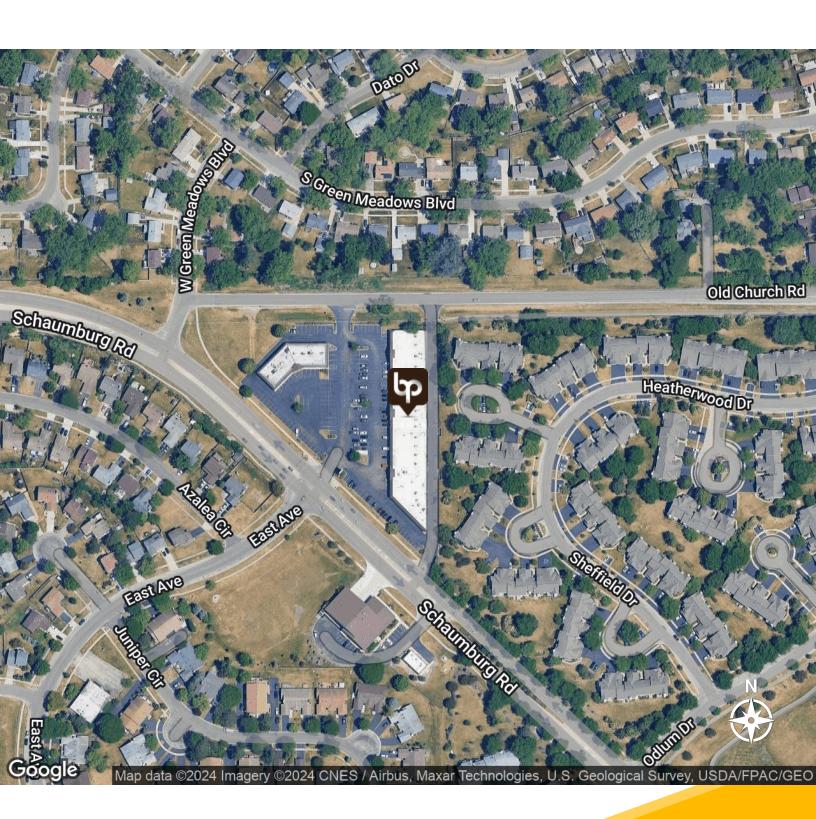

# **AERIAL MAP**

OLDE CHURCH CENTER 1010-1072 E. SCHAUMBURG RD. | STREAMWOOD, IL 60107