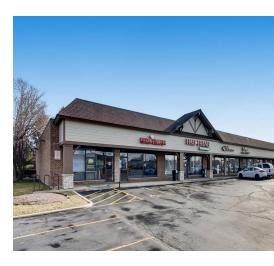

## **EXECUTIVE SUMMARY**

OLDE CHURCH CENTER 1010-1072 E. SCHAUMBURG RD. | STREAMWOOD, IL 60107

OFFERING SUMMARY

Building Size: 39,160 SF

Available SF: 1,000 - 1,712 SF

Rental Rate: \$13.00 - 23.00 SF/yr (NNN)

#### PROPERTY OVERVIEW

The Olde Church shopping center is an established retail destination in the Streamwood, IL community. The retail spaces available for lease are suitable for a variety of businesses, and the Olde Church shopping center provides tenants with a high-quality environment in which to operate. The shopping center is well-maintained and offers ample parking for customers. In addition, the location is highly visible and easily accessible, making it ideal for businesses looking to attract new customers.

#### PROPERTY HIGHLIGHTS

- The property is anchored by 7 Eleven, one of the most respected names in retail
- High Traffic Location: Stoplight intersection with Schaumburg Rd. seeing an average of 17,150+ cars per day
- LED parking lot poles & canopy lights provide excellent visibility for drivers and pedestrians
- Ample Parking: There are 5.0 parking spaces per 1,000 SF available
- HVAC is maintained by the landlord, saving you time and hassle
- · Garbage collection is included in CAM