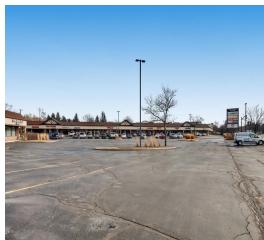

#### PROPERTY OVERVIEW

The Olde Church shopping center is an established retail destination in the Streamwood, IL community. The retail spaces available for lease are suitable for a variety of businesses, and the Olde Church shopping center provides tenants with a high-quality environment in which to operate. The shopping center is well-maintained and offers ample parking for customers. In addition, the location is highly visible and easily accessible, making it ideal for businesses looking to attract new customers.

#### PROPERTY HIGHLIGHTS

- The property is anchored by 7 Eleven, one of the most respected names in retail
- High Traffic Location: Stoplight intersection with Schaumburg Rd. seeing an average of 17,150+ cars per day
- LED parking lot poles & canopy lights provide excellent visibility for drivers and pedestrians
- Ample Parking: There are 5.0 parking spaces per 1,000 SF available
- HVAC is maintained by the landlord, saving you time and hassle
- · Garbage collection is included in CAM

# **ADDITIONAL PHOTOS**

OLDE CHURCH CENTER 1010-1072 E. SCHAUMBURG RD. | STREAMWOOD, IL 60107