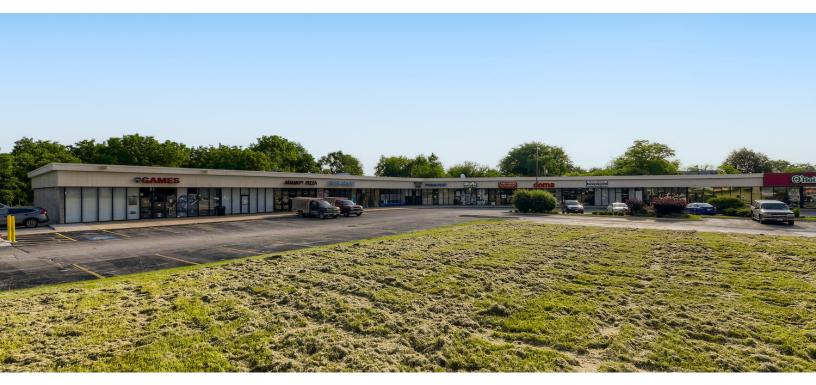

### EXECUTIVE SUMMARY PUEBLO MARKET 805-845 N. ROSELLE RD. | ROSELLE, IL 60172

| OFFERING SUMMARY   |                                             | PROPERTY OVERVIEW                                                                                                                                                                                                                                          |
|--------------------|---------------------------------------------|------------------------------------------------------------------------------------------------------------------------------------------------------------------------------------------------------------------------------------------------------------|
| Building Size:     | 29,279 SF                                   | The subject property is an established retail destination in the Roselle, IL community. The retail spaces available for lease are suitable for a variety of businesses, and the property provides tenants with a high-quality environment in               |
| Available SF:      | -                                           | which to operate. The shopping center is well-maintained and offers ample parking for customers. In addition, the location is highly visible and easily accessible, making it ideal for businesses looking to attract new customers.                       |
| Rental Rate:       | Negotiable                                  | making it local for businesses looking to attract new customers.                                                                                                                                                                                           |
|                    |                                             | LOCATION OVERVIEW                                                                                                                                                                                                                                          |
| CAM:               | -                                           | The shopping center is an outstanding retail opportunity located in the high-traffic northwest suburb of Roselle. The property is situated at a premium intersection,                                                                                      |
| Real Estate Taxes: | -                                           | with Roselle Rd. and Nerge Rd. providing excellent visibility and access. In addition, the center benefits from close proximity to Interstate 390 and is just 1.4 miles from downtown Roselle. This village is a highly desirable northwest suburb, with a |
| Traffic Count:     | 28,000                                      | population of approximately 22,897.                                                                                                                                                                                                                        |
|                    | -,                                          | PROPERTY HIGHLIGHTS                                                                                                                                                                                                                                        |
| Parking Ratio:     | 4.1 per 1,000                               | <ul> <li>The property is anchored by O'Reilly Autoparts, one of the most respected<br/>names in retail</li> </ul>                                                                                                                                          |
| Zoning:            | B-2 Convenience Shopping<br>Center District | <ul> <li>High Traffic Location: Stoplight intersection with Roselle Rd. seeing an average<br/>of 28,000+ cars per day</li> </ul>                                                                                                                           |
|                    | Genter District                             | <ul> <li>LED parking lot poles &amp; canopy lights provide excellent visibility for drivers and<br/>pedestrians</li> </ul>                                                                                                                                 |