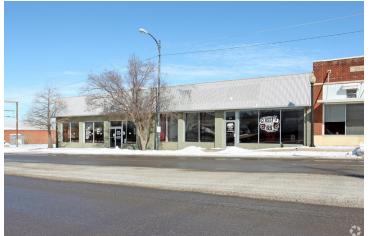

#### **PROPERTY OVERVIEW**

With almost 200 feet of frontage on Historic Route 66, this property sits in the heart of downtown Yukon. The property features 7,000 square feet of wide open space with high ceilings. The property features a large parking area and great signage opportunity on heavily traveled corridor.

### **PROPERTY HIGHLIGHTS**

- Located on Historic Route 66
- Tall ceilings
- Large parking area
- Great Signage on heavily traveled corridor

519 W. MAIN STREET, YUKON, OK 73099

GREG BANTA 405.840.1600 GBANTA@THEBANTACOMPANIES.COM