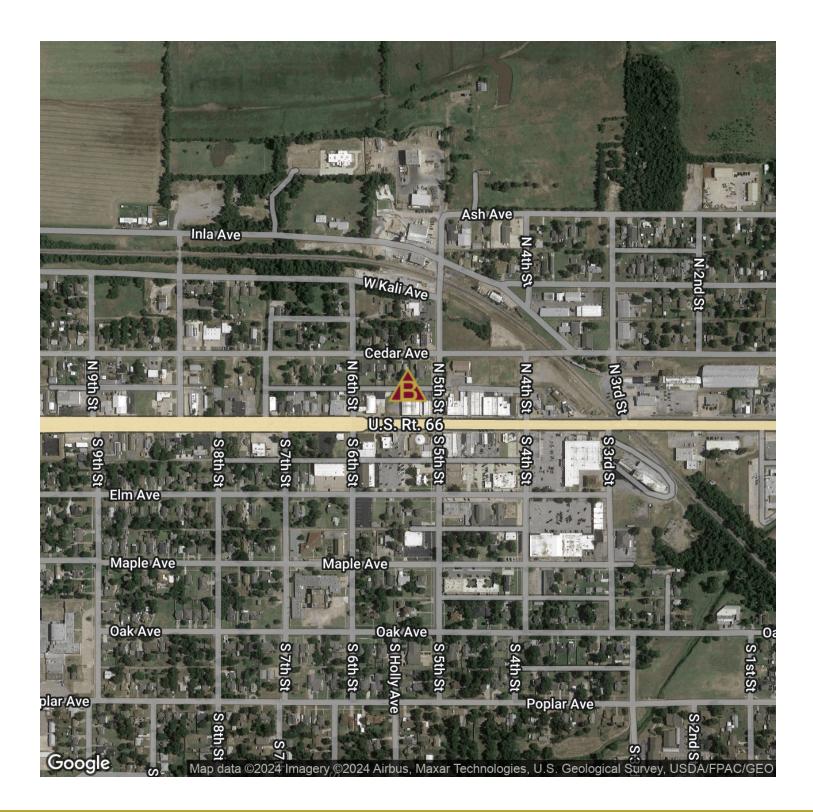

#### **PROPERTY OVERVIEW**

With almost 200 feet of frontage on Historic Route 66, this property sits in the heart of downtown Yukon. The property features 7,000 square feet of wide open space with high ceilings. The property features a large parking area and great signage opportunity on heavily traveled corridor.

### **PROPERTY HIGHLIGHTS**

- Located on Historic Route 66
- Tall ceilings
- Large parking area
- Great Signage on heavily traveled corridor

519 W. MAIN STREET, YUKON, OK 73099

GREG BANTA 405.840.1600 GBANTA@THEBANTACOMPANIES.COM