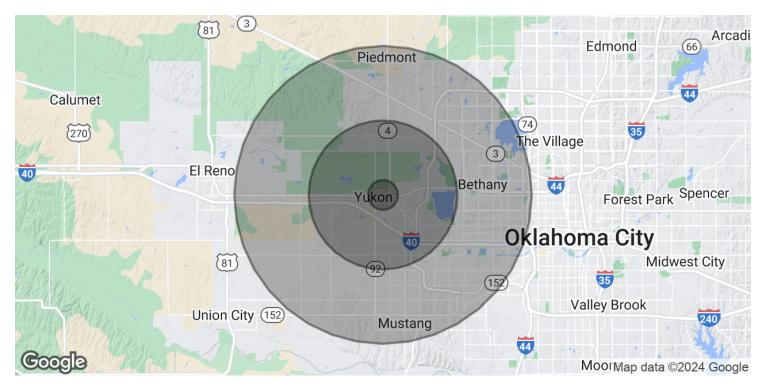

519 W. MAIN STREET, YUKON, OK 73099

GREG BANTA 405.840.1600 GBANTA@THEBANTACOMPANIES.COM

519 W. MAIN STREET, YUKON, OK 73099

| POPULATION           | 1 MILE | 5 MILES | 10 MILES |
|----------------------|--------|---------|----------|
| Total Population     | 8,380  | 62,630  | 276,937  |
| Average Age          | 36.5   | 35.5    | 36.5     |
| Average Age (Male)   | 38.8   | 35.8    | 35.6     |
| Average Age (Female) | 37.4   | 36.5    | 37.4     |

| HOUSEHOLDS & INCOME | 1 MILE    | 5 MILES   | 10 MILES  |
|---------------------|-----------|-----------|-----------|
| Total Households    | 2,997     | 20,721    | 110,535   |
| # of Persons per HH | 2.8       | 3.0       | 2.5       |
| Average HH Income   | \$64,202  | \$82,444  | \$70,824  |
| Average House Value | \$134,417 | \$162,836 | \$161,793 |