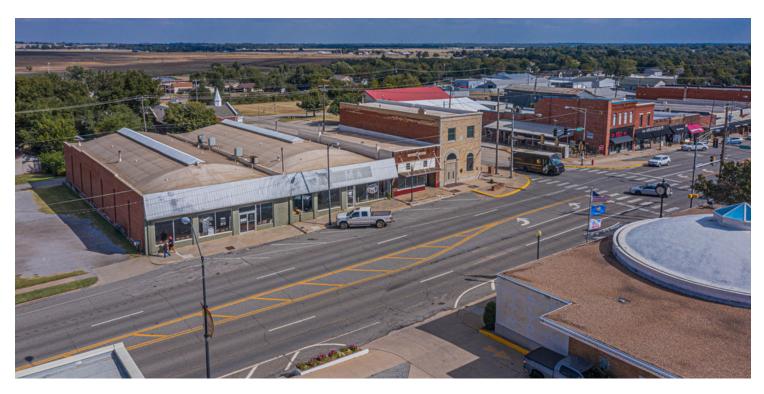

#### **PROPERTY OVERVIEW**

With almost 200 feet of frontage on Historic Route 66, this property sits in the heart of downtown Yukon. The property features 7,000 square feet of wide open space with high ceilings. The property features a large parking area and great signage opportunity on heavily traveled corridor.

### **PROPERTY HIGHLIGHTS**

- Located on Historic Route 66
- Tall ceilings
- Large parking area
- Great Signage on heavily traveled corridor

519 W. MAIN STREET, YUKON, OK 73099

GREG BANTA 405.840.1600 GBANTA@THEBANTACOMPANIES.COM