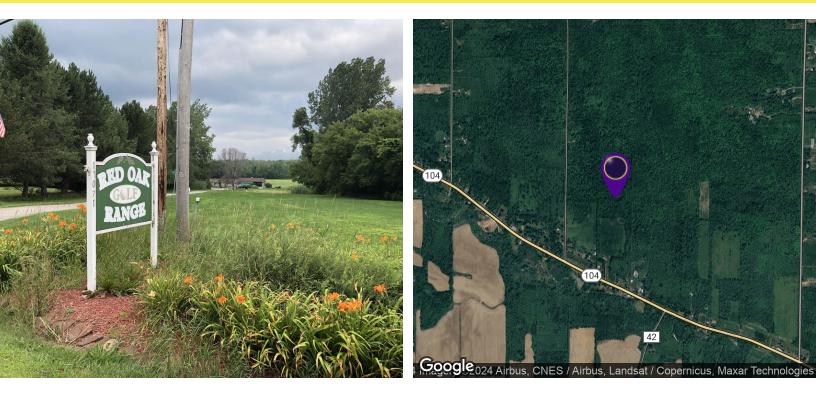

### Former Driving Range on 54 +/- Acres 17071 Ridge Road, Holley, NY 14470

| OFFERING SUMMARY |            | PROPERTY OVERVIEW                                                                                                                                                                                                                                                                                                                                                                                                                                                                                                                                                                                      |
|------------------|------------|--------------------------------------------------------------------------------------------------------------------------------------------------------------------------------------------------------------------------------------------------------------------------------------------------------------------------------------------------------------------------------------------------------------------------------------------------------------------------------------------------------------------------------------------------------------------------------------------------------|
| Sale Price:      | \$395,000  | Former Red Oaks Driving Range is situated on 54+/- acres of land on<br>the northern side of Holly, NY. Opportunity for someone to take over<br>existing business or redevelop the land entirely. The driving range has<br>been operating up until the end of 2021 with major local support coming<br>from schools, town events, and the surrounding community. The<br>property's clubhouse is situated a few hundred feet off of the main road<br>with all of the utilities including bathrooms. 14 +/- acres of land which<br>has been cleared / maintained. The remaining land is natural woods. All |
| Lot Size:        | 54.0 Acres | of the equipment, business, goodwill are not included in the purchase price, can be purchased for an additional price.                                                                                                                                                                                                                                                                                                                                                                                                                                                                                 |
|                  |            | LOCATION OVERVIEW                                                                                                                                                                                                                                                                                                                                                                                                                                                                                                                                                                                      |
|                  |            | Located on Route 104 just north of Holly, New York. Easily accessible to all of the surrounding towns as well as the Greater Rochester area.                                                                                                                                                                                                                                                                                                                                                                                                                                                           |
| Price / SF:      | \$0.17     | PROPERTY HIGHLIGHTS                                                                                                                                                                                                                                                                                                                                                                                                                                                                                                                                                                                    |
|                  |            | • 54+/- Acres of Land                                                                                                                                                                                                                                                                                                                                                                                                                                                                                                                                                                                  |
|                  |            | Former Red Oaks Driving Range                                                                                                                                                                                                                                                                                                                                                                                                                                                                                                                                                                          |
|                  |            | Possible Redevelopment Site                                                                                                                                                                                                                                                                                                                                                                                                                                                                                                                                                                            |
|                  |            | <ul> <li>Easy Access to Surrounding Towns &amp; Greater Rochester Area</li> </ul>                                                                                                                                                                                                                                                                                                                                                                                                                                                                                                                      |
|                  |            |                                                                                                                                                                                                                                                                                                                                                                                                                                                                                                                                                                                                        |

# Former Driving Range on 54 +/- Acres

RICK RECCKIO 716.998.4422 rick@recckio.com