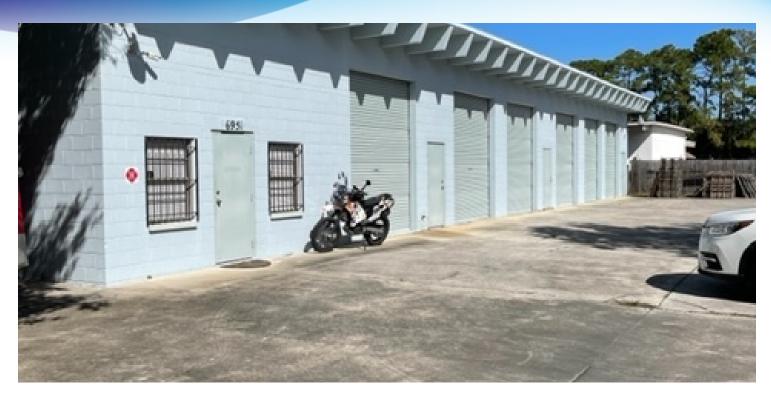

# Single User Industrial Warehouse For Sale

6951 Idlewylde Circle Melbourne, FL 32904

FOR SALE | \$725,000

presented by:

## **EXECUTIVE SUMMARY**

6951 Idlewylde Circle / Freestanding Single User Warehouse • 6951 Idlewylde Circle Melbourne, FL 32904

| OFFERING SUMMARY | ,                | PROPERTY OVERVIEW                                                                                                                            |  |
|------------------|------------------|----------------------------------------------------------------------------------------------------------------------------------------------|--|
| Sale Price:      | \$725,000        | Prior Use - Machine Shop<br>Masonry Construction<br>3Phase Power - 1200 AMPS 240 Volts                                                       |  |
| Price / SF:      | \$146.46         | Compressed Air Lines<br>Reception Area and Three Offices<br>Warehouse Dimension 45 x 110 with 14'-17' Ceiling Height                         |  |
| Lot Size:        | 0.34 Acres       | 7 OH Grade Level Doors 10 x12<br>Security System with 12 Cameras<br>Well and Septic System                                                   |  |
| Building Size:   | 4,950 SF         | LOCATION OVERVIEW                                                                                                                            |  |
|                  |                  | Centrally Located just off of Wickham Road between Nasa Blvd and West New Haven Avenue                                                       |  |
| Zoning:          | BU-2             | +/- 2 Miles to Interstate 95 at Eau Gallie Blvd<br>+/- 3 Miles to Melbourne / Orlando International Airport<br>+/-26 Miles to Port Canaveral |  |
| APN#:            | 27-37-31-25-H-10 |                                                                                                                                              |  |