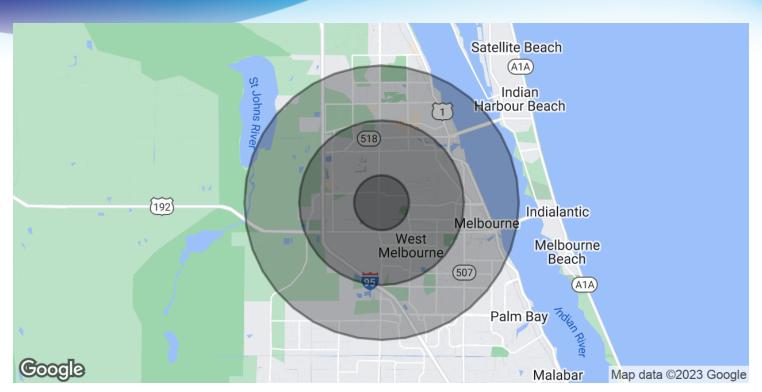

## **DEMOGRAPHICS MAP & REPORT**

6951 Idlewylde Circle / Freestanding Single User Warehouse • 6951 Idlewylde Circle Melbourne, FL 32904

| POPULATION           | I MILE   | 3 MILES   | 5 MILES   |
|----------------------|----------|-----------|-----------|
| Total Population     | 4,410    | 42,761    | 113,474   |
| Average Age          | 48.5     | 45.5      | 43.7      |
| Average Age (Male)   | 46.3     | 43.2      | 41.2      |
| Average Age (Female) | 49.5     | 47.4      | 45.7      |
| HOUSEHOLDS & INCOME  | I MILE   | 3 MILES   | 5 MILES   |
| Total Households     | ١,807    | 18,017    | 47,878    |
| # of Persons per HH  | 2.4      | 2.4       | 2.4       |
| Average HH Income    | \$59,158 | \$53,819  | \$55,636  |
| Average House Value  | \$57,542 | \$163,214 | \$184,905 |