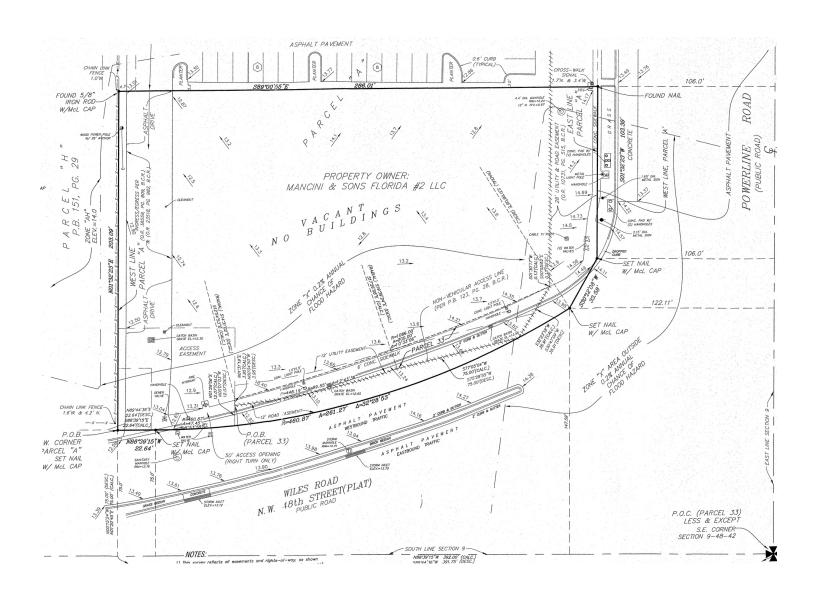

## **PROPERTY HIGHLIGHTS**

- 15,000+/- SF Maximum (min. divisible 2,500 SF)-Built to Suit
- 48,874+/- SF of land
- General Commercial/Retail, Office, Showroom, Flex Space/Warehouse
- Zoned I-2 Limited Heavy Industrial with special use exceptions - City of Deerfield
- Rental Rate is Negotiable
- Proximity to I-95, Florida Turnpike and Sawgrass Expressway
- Signalized intersection