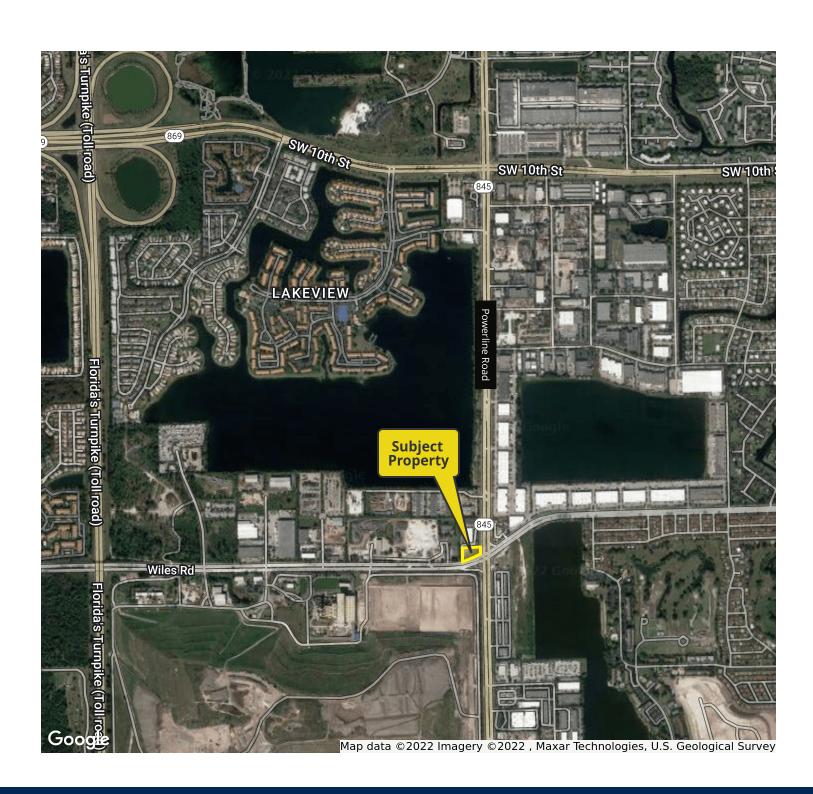

## COMMERCIAL PROPERTY FOR LEASE OR BUILT TO SUIT

1875 S Powerline Rd, Deerfield Beach, FL 33442

Experience the power of market knowledge

## **PROPERTY HIGHLIGHTS**

- 15,000+/- SF Maximum (min. divisible 2,500 SF)-Built to Suit
- 48,874+/- SF of land
- General Commercial/Retail, Office, Showroom, Flex Space/Warehouse
- Zoned I-2 Limited Heavy Industrial with special use exceptions - City of Deerfield
- Rental Rate is Negotiable
- Proximity to I-95, Florida Turnpike and Sawgrass Expressway
- Signalized intersection