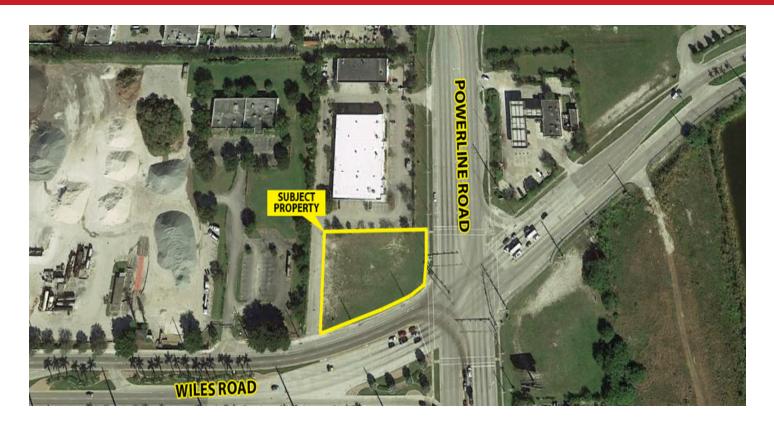

## COMMERCIAL PROPERTY FOR LEASE OR BUILT TO SUIT

1875 S Powerline Rd, Deerfield Beach, FL 33442

Experience the power of market knowledge

## **PROPERTY HIGHLIGHTS**

- 15,000+/- SF Maximum (min. divisible 2,500 SF)-Built to Suit
- 48,874+/- SF of land
- General Commercial/Retail, Office, Showroom, Flex Space/Warehouse
- Zoned I-2 Limited Heavy Industrial with special use exceptions - City of Deerfield
- Rental Rate is Negotiable
- Proximity to I-95, Florida Turnpike and Sawgrass Expressway
- Signalized intersection