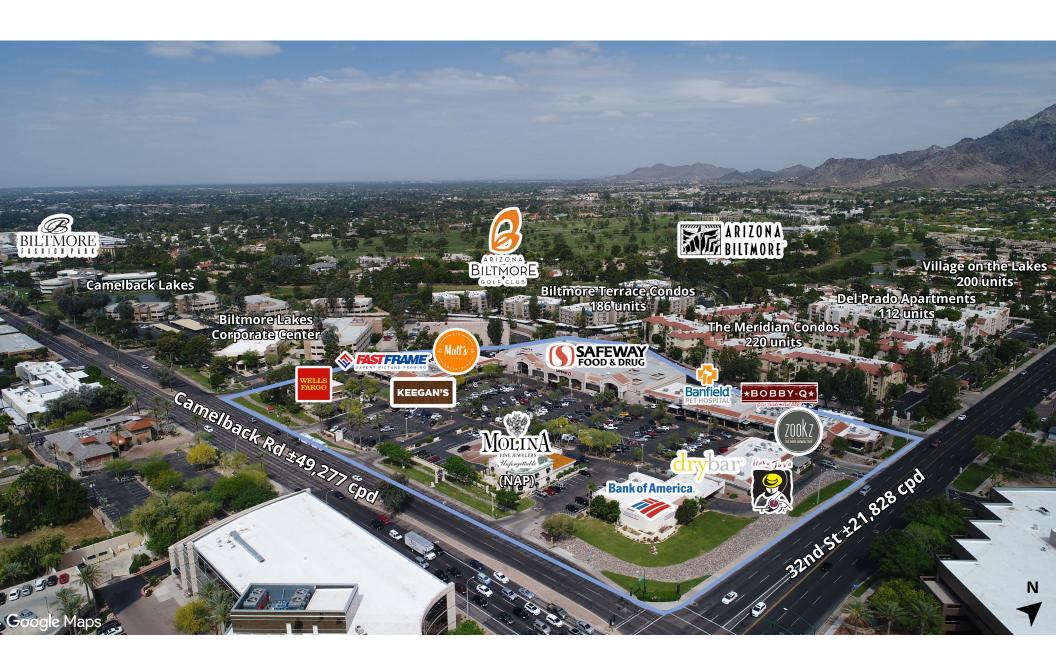

### Location

#### **Traffic counts**

Camelback Road

 $\pm 49,277$  cpd

32nd Street

±21,828 cpd