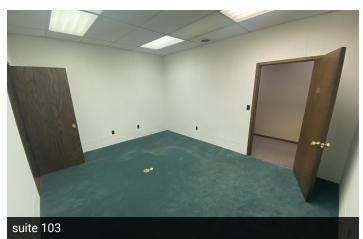

#### AVAILABLE SPACES

| SUITE | TENANT    | SIZE (SF) | LEASE TYPE | LEASE RATE        |
|-------|-----------|-----------|------------|-------------------|
| 101   | Available | 240 SF    | Gross      | \$350 per month   |
| 102   | Available | 220 SF    | Gross      | \$300 per month   |
| 103   | Available | 175 SF    | Gross      | \$250 per month   |
| 104   | Available | 360 SF    | Gross      | \$450 per month   |
| 105   | Available | 127 SF    | Gross      | \$200 per month   |
| 200   | Available | 1,980 SF  | Gross      | \$2,500 per month |