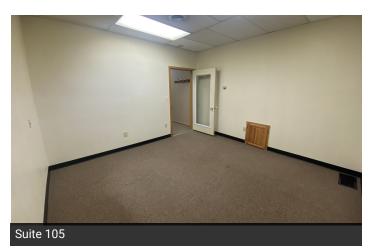

#### AVAILABLE SPACES

| SUITE | TENANT    | SIZE (SF) | LEASE TYPE | LEASE RATE        |
|-------|-----------|-----------|------------|-------------------|
| 101   | Available | 240 SF    | Gross      | \$350 per month   |
| 102   | Available | 220 SF    | Gross      | \$300 per month   |
| 103   | Available | 175 SF    | Gross      | \$250 per month   |
| 104   | Available | 360 SF    | Gross      | \$450 per month   |
| 105   | Available | 127 SF    | Gross      | \$200 per month   |
| 200   | Available | 1,980 SF  | Gross      | \$2,500 per month |