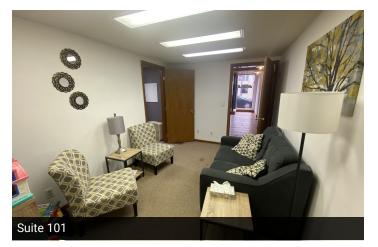

#### AVAILABLE SPACES

| SUITE | TENANT    | SIZE (SF) | LEASE TYPE | LEASE RATE        |
|-------|-----------|-----------|------------|-------------------|
| 101   | Available | 240 SF    | Gross      | \$350 per month   |
| 102   | Available | 220 SF    | Gross      | \$300 per month   |
| 103   | Available | 175 SF    | Gross      | \$250 per month   |
| 104   | Available | 360 SF    | Gross      | \$450 per month   |
| 105   | Available | 127 SF    | Gross      | \$200 per month   |
| 200   | Available | 1,980 SF  | Gross      | \$2,500 per month |