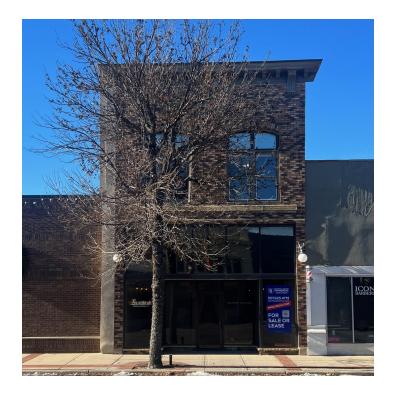

#### **PROPERTY DESCRIPTION**

Main Street Property for Sale!

Formerly a lease-only opportunity now on-market. This Waseca building has tons of charm and turnkey office/storefront space for the next owner to acquire. Tall tin ceilings, large windows and open space upstairs would make an excellent studio. Sublease to other tenants for potential cash flow.

### LOCATION DESCRIPTION

Located in downtown Waseca, Minn., this historic office building has high traffic counts and is on the main commercial thoroughfare. Waseca is only 30 minutes from Mankato, Minn. and 45 minutes from Rochester, Minn. (home of the Mayo Clinic). With a population just under 10,000 --Waseca is a quaint town to live and work in.

#### **PROPERTY HIGHLIGHTS**

- Affordable Rent
- High Traffic Counts
- Located on Main Commercial Thoroughfare
- Downtown Storefront in Waseca
- Excellent shape for turnkey office or retail space
- Large upstairs with open floor plan and original features