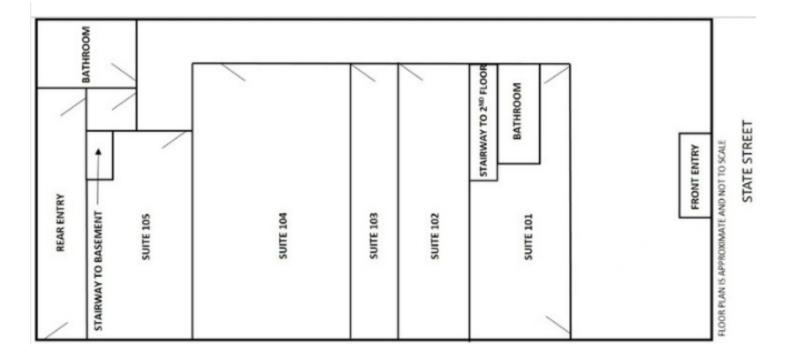

#### AVAILABLE SPACES

| SUITE | TENANT    | SIZE (SF) | LEASE TYPE | LEASE RATE        |
|-------|-----------|-----------|------------|-------------------|
| 101   | Available | 240 SF    | Gross      | \$350 per month   |
| 102   | Available | 220 SF    | Gross      | \$300 per month   |
| 103   | Available | 175 SF    | Gross      | \$250 per month   |
| 104   | Available | 360 SF    | Gross      | \$450 per month   |
| 105   | Available | 127 SF    | Gross      | \$200 per month   |
| 200   | Available | 1,980 SF  | Gross      | \$2,500 per month |