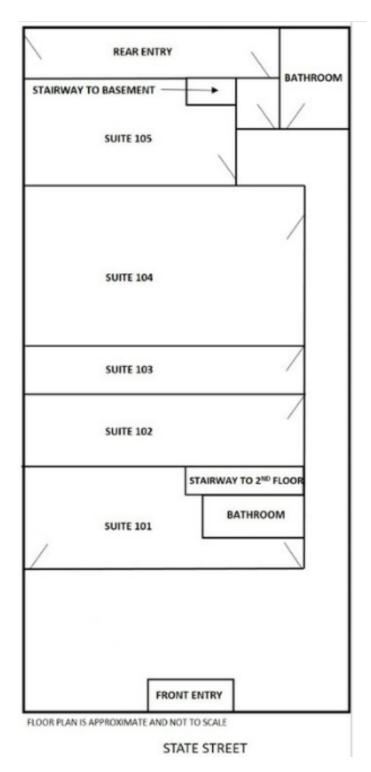

#### AVAILABLE SPACES

| SUITE | TENANT    | SIZE (SF) | LEASE TYPE | LEASE RATE        |
|-------|-----------|-----------|------------|-------------------|
| 101   | Available | 240 SF    | Gross      | \$350 per month   |
| 102   | Available | 220 SF    | Gross      | \$300 per month   |
| 103   | Available | 175 SF    | Gross      | \$250 per month   |
| 104   | Available | 360 SF    | Gross      | \$450 per month   |
| 105   | Available | 127 SF    | Gross      | \$200 per month   |
| 200   | Available | 1,980 SF  | Gross      | \$2,500 per month |