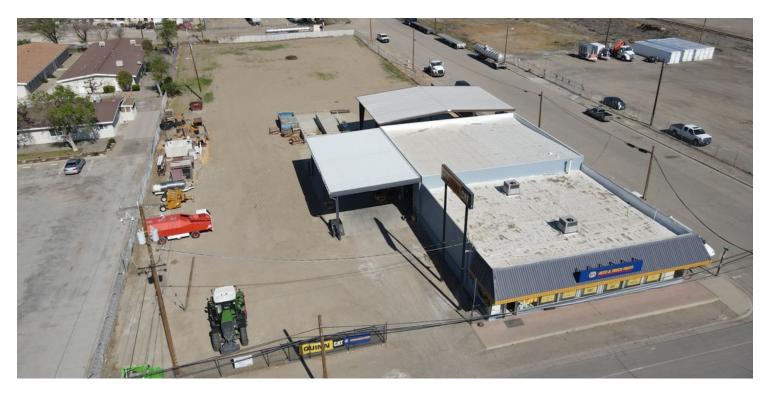

1219 12TH ST, FIREBAUGH, CA 93622

### **PROPERTY OVERVIEW**

Presenting an incredible investment opportunity with amazing cap rate of 5.56%- An industrial/commercial lot of land with two retail units constituting around 1.15 acres, located in Firebaugh, CA 93622. The site consists of two 3000sqft buildings and provides easy access to major freeways. First building has a retail front. Second building has 6 roll-up doors with large exterior, covered, concrete work area. Buildings are connected with a doorway between them. Both buildings can accommodate a variety of future uses. Two tenants are with separate utility meters and have 3 phase power. There's plenty of room for future development as with more than half the lot is undeveloped. Property is currently under lease with 6 years left on lease. The tenant is National A rated tenant which is a tractor sales, service and repair business. The site is located on a busy corner with good visibility, DowntownFirebaugh between Highway 145 and Interstate 5. Property is 1 city block on high traffic road. It is 1 block from HWY 33 and approximately 15 miles from I-5.