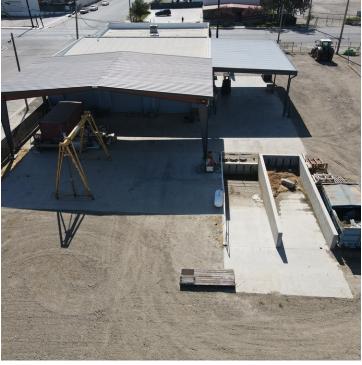

### **PROPERTY OVERVIEW**

Presenting an incredible investment opportunity with amazing cap rate of 5.56%- An industrial/commercial lot of land with two retail units constituting around 1.15 acres, located in Firebaugh, CA 93622. The site consists of two 3000sqft buildings and provides easy access to major freeways. First building has a retail front. Second building has 6 roll-up doors with large exterior, covered, concrete work area. Buildings are connected with a doorway between them. Both buildings can accommodate a variety of future uses. Two tenants are with separate utility meters and have 3 phase power. There's plenty of room for future development as with more than half the lot is undeveloped. Property is currently under lease with 6 years left on lease. The tenant is National A rated tenant which is a tractor sales, service and repair business. The site is located on a busy corner with good visibility, DowntownFirebaugh between Highway 145 and Interstate 5. Property is 1 city block on high traffic road. It is 1 block from HWY 33 and approximately 15 miles from I-5.