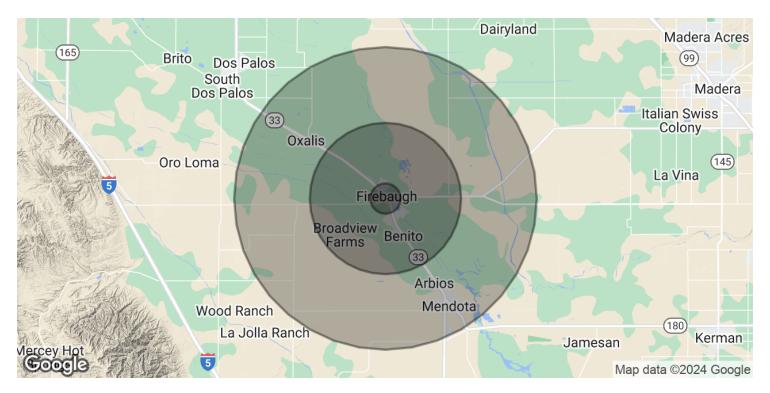

### KIRK ATAMIAN

Commercial Specialist
559.246.0000
kirkatamian@gmail.com
CalDRE #02127378
501 North E St, Suite H
Madera, CA 93638

1219 12TH ST, FIREBAUGH, CA 93622

| POPULATION           | 1 MILE  | 5 MILES  | 10 MILES  |
|----------------------|---------|----------|-----------|
| Total Population     | 344     | 7,985    | 18,156    |
| Average Age          | 27.3    | 26.6     | 26.2      |
| Average Age (Male)   | 25.0    | 25.1     | 25.2      |
| Average Age (Female) | 29.5    | 28.1     | 27.2      |
| HOUSEHOLDS & INCOME  | 1 MII E | 5 MII ES | 10 MII ES |

| HOUSEHOLDS & INCOME | 1 MILE   | 5 MILES   | 10 MILES  |
|---------------------|----------|-----------|-----------|
| Total Households    | 93       | 2,103     | 4,727     |
| # of Persons per HH | 3.7      | 3.8       | 3.8       |
| Average HH Income   | \$38,573 | \$37,857  | \$37,632  |
| Average House Value |          | \$248,687 | \$170,368 |

<sup>\*</sup> Demographic data derived from 2020 ACS - US Census

KIRK ATAMIAN

Commercial Specialist 559.246.0000 kirkatamian@gmail.com CalDRE #02127378 501 North E St, Suite H Madera, CA 93638