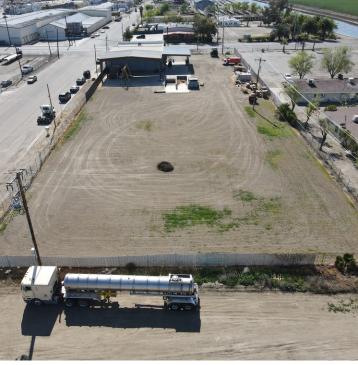

### **PROPERTY OVERVIEW**

Presenting an incredible investment opportunity with amazing cap rate of 5.56%- An industrial/commercial lot of land with two retail units constituting around 1.15 acres, located in Firebaugh, CA 93622. The site consists of two 3000sqft buildings and provides easy access to major freeways. First building has a retail front. Second building has 6 roll-up doors with large exterior, covered, concrete work area. Buildings are connected with a doorway between them. Both buildings can accommodate a variety of future uses. Two tenants are with separate utility meters and have 3 phase power. There's plenty of room for future development as with more than half the lot is undeveloped. Property is currently under lease with 6 years left on lease. The tenant is National A rated tenant which is a tractor sales, service and repair business. The site is located on a busy corner with good visibility, DowntownFirebaugh between Highway 145 and Interstate 5. Property is 1 city block on high traffic road. It is 1 block from HWY 33 and approximately 15 miles from I-5.