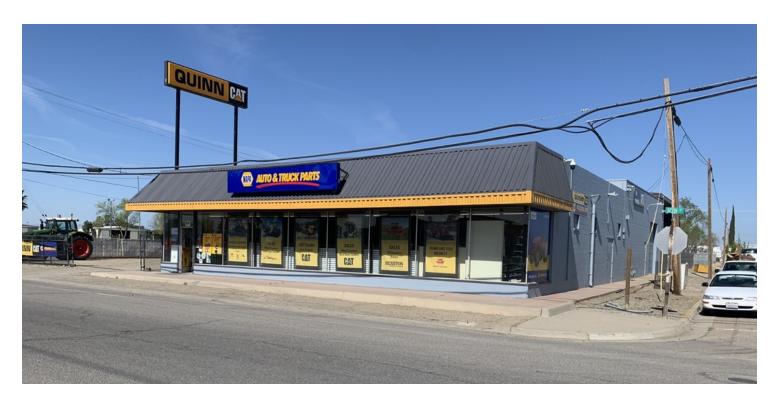

1219 12TH ST, FIREBAUGH, CA 93622

### **PROPERTY OVERVIEW**

Presenting an incredible investment opportunity with amazing cap rate of 5.56%- An industrial/commercial lot of land with two retail units constituting around 1.15 acres, located in Firebaugh, CA 93622. The site consists of two 3000sqft buildings and provides easy access to major freeways. First building has a retail front. Second building has 6 roll-up doors with large exterior, covered, concrete work area. Buildings are connected with a doorway between them. Both buildings can accommodate a variety of future uses. Two tenants are with separate utility meters and have 3 phase power. There's plenty of room for future development as with more than half the lot is undeveloped. Property is currently under lease with 6 years left on lease. The tenant is National A rated tenant which is a tractor sales, service and repair business. The site is located on a busy corner with good visibility, DowntownFirebaugh between Highway 145 and Interstate 5. Property is 1 city block on high traffic road. It is 1 block from HWY 33 and approximately 15 miles from I-5.