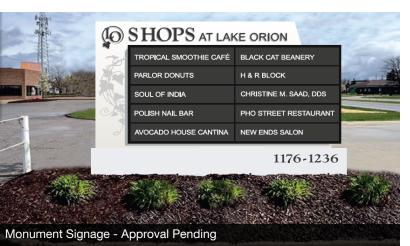

## **Orion Marketplace**

1176-1234 S Lapeer Rd Lake Orion, Michigan 48360

#### **Property Highlights**

- Spaces Ready-to-Go for Restaurant, Retail, Office or Medical Office
- Located on Lapeer Road, a Regional Corridor and One of the Most Highly Traveled Roads in the North Oakland County
- New Meijer Concept Across the Street Now Open
- Recently Updated with New Roof and New HVAC Units!
- TI Packages Available