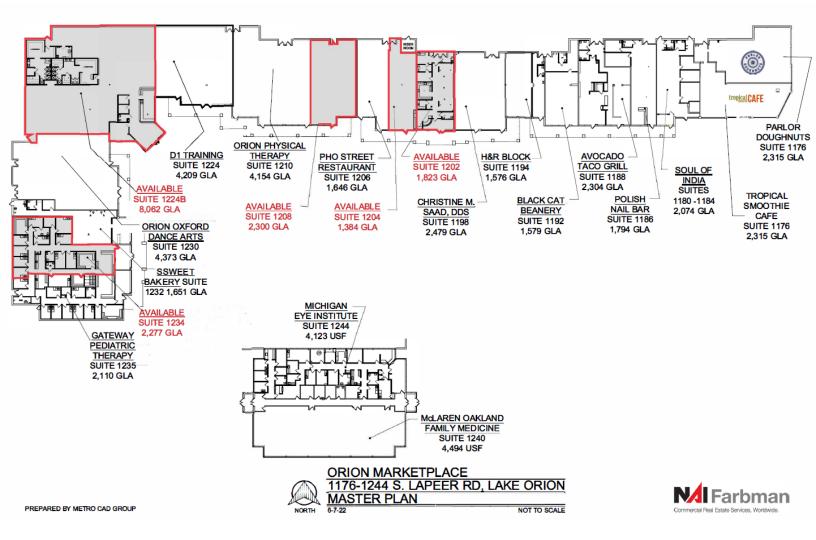

#### **OFFERING SUMMARY**

| Lease Rate:    | Contact Listing Agent(s) |  |  |
|----------------|--------------------------|--|--|
| Available SF:  | 1,384 - 8,062 SF         |  |  |
| Lot Size:      | 6.82 Acres               |  |  |
| Building Size: | 50,810 SF                |  |  |

#### **LEASE INFORMATION**

| Lease Type:  | NNN              | Lease Term: | Negotiable               |
|--------------|------------------|-------------|--------------------------|
| Total Space: | 1,384 - 8,062 SF | Lease Rate: | Contact Listing Agent(s) |

#### **AVAILABLE SPACES**

| SUITE             | SIZE (SF) |
|-------------------|-----------|
| 1202              | 1,823 SF  |
| 1204              | 1,384 SF  |
| 1208              | 2,300 SF  |
| 1224B (Divisible) | 8,062 SF  |
| 1234              | 2,277 SF  |