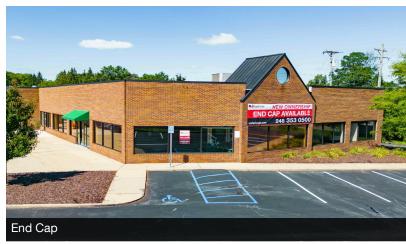

#### **Property Highlights**

- Spaces Ready-to-Go for Restaurant, Retail, Office or Medical Office
- Located on Lapeer Road, a Regional Corridor and One of the Most Highly Traveled Roads in the North Oakland County
- New Meijer Concept Across the Street Now Open
- Recently Updated with New Roof and New HVAC Units!
- TI Packages Available

#### **AVAILABLE SPACES**

| SUITE             | SIZE (SF) |
|-------------------|-----------|
| 1202              | 1,823 SF  |
| 1204              | 1,384 SF  |
| 1208              | 2,300 SF  |
| 1224B (Divisible) | 8,062 SF  |
| 1234              | 2,277 SF  |