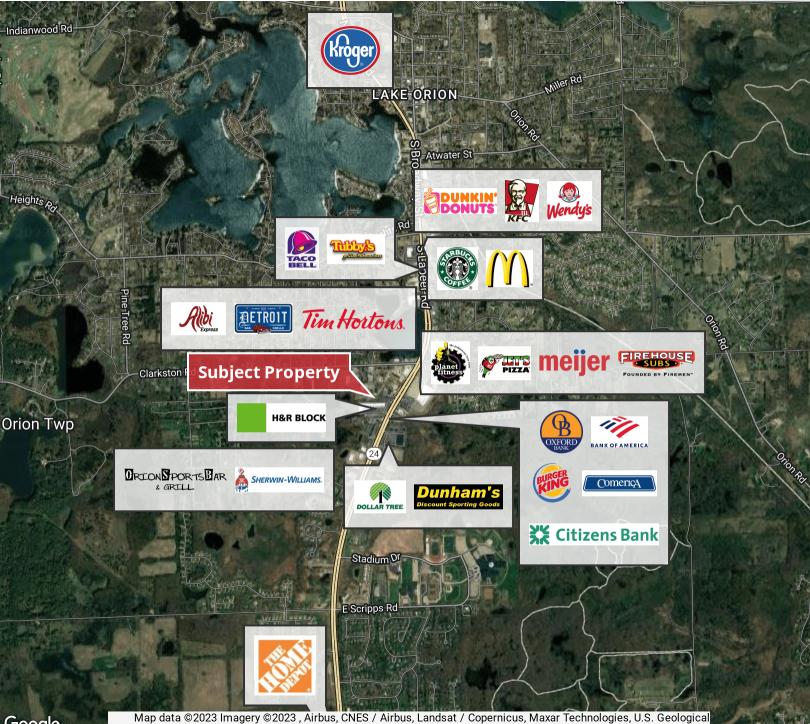

#### **Property Highlights**

- Spaces Ready-to-Go for Restaurant, Retail, Office or Medical Office
- Located on Lapeer Road, a Regional Corridor and One of the Most Highly Traveled Roads in the North Oakland County
- New Meijer Concept Across the Street Now Open
- Recently Updated with New Roof and New HVAC Units!
- TI Packages Available