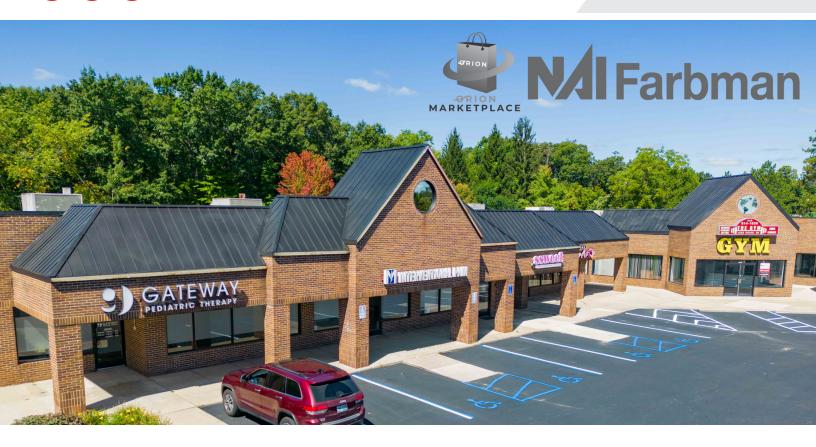

### **FOR LEASE**

## **Orion Marketplace**

1176-1234 S Lapeer Rd Lake Orion, Michigan 48360

#### **Property Highlights**

- Spaces Ready-to-Go for Restaurant, Retail, Office or Medical Office
- Located on Lapeer Road, a Regional Corridor and One of the Most Highly Traveled Roads in the North Oakland County
- New Meijer Concept Across the Street Now Open
- Recently Updated with New Roof and New HVAC Units!
- TI Packages Available