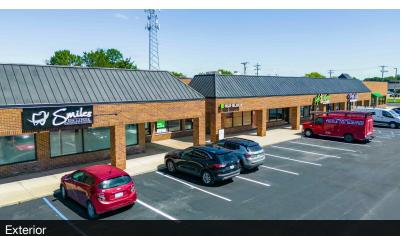

#### **Property Highlights**

- Spaces Ready-to-Go for Restaurant, Retail, Office or Medical Office
- Located on Lapeer Road, a Regional Corridor and One of the Most Highly Traveled Roads in the North Oakland County
- New Meijer Concept Across the Street Now Open
- Recently Updated with New Roof and New HVAC Units!
- TI Packages Available

#### **OFFERING SUMMARY**

| Lease Rate:    | Contact Listing Agent(s) |  |  |
|----------------|--------------------------|--|--|
| Available SF:  | 1,384 - 8,062 SF         |  |  |
| Lot Size:      | 6.82 Acres               |  |  |
| Building Size: | 50,810 SF                |  |  |