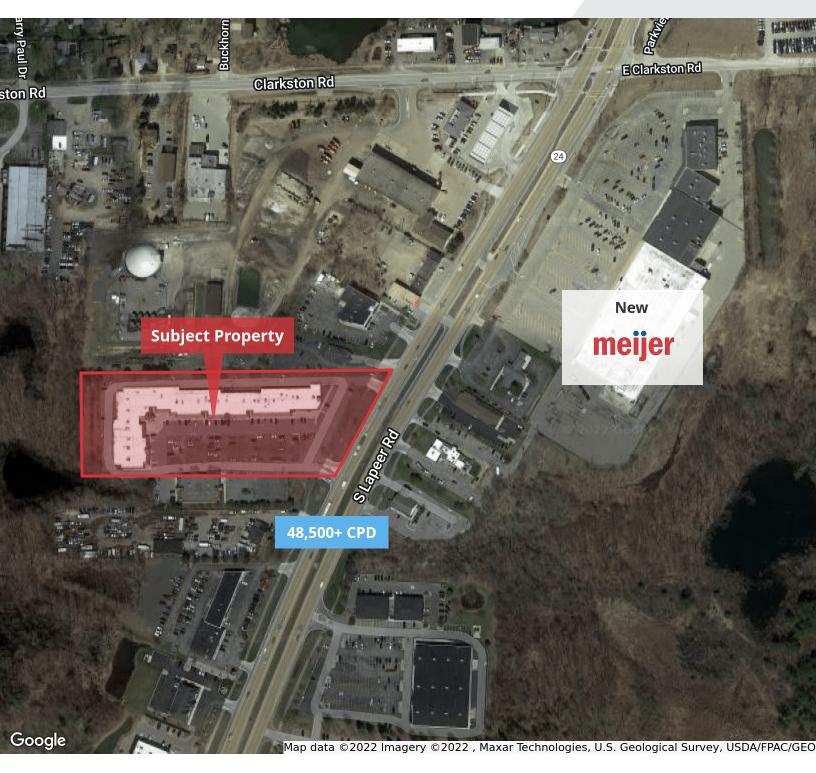

#### **Property Highlights**

- Spaces Ready-to-Go for Restaurant, Retail, Office or Medical Office
- Located on Lapeer Road, a Regional Corridor and One of the Most Highly Traveled Roads in the North Oakland County
- New Meijer Concept Across the Street Now Open
- Recently Updated with New Roof and New HVAC Units!
- TI Packages Available

#### **OFFERING SUMMARY**

| Lease Rate:    | Contact Listing Agent(s) |  |  |
|----------------|--------------------------|--|--|
| Available SF:  | 1,384 - 8,062 SF         |  |  |
| Lot Size:      | 6.82 Acres               |  |  |
| Building Size: | 50,810 SF                |  |  |