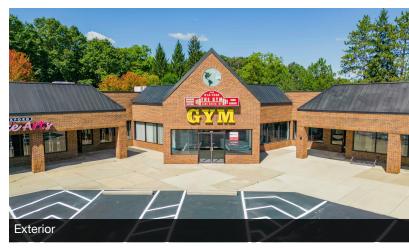

#### **Property Highlights**

- Spaces Ready-to-Go for Restaurant, Retail, Office or Medical Office
- Located on Lapeer Road, a Regional Corridor and One of the Most Highly Traveled Roads in the North Oakland County
- New Meijer Concept Across the Street Now Open
- Recently Updated with New Roof and New HVAC Units!
- TI Packages Available

#### **AVAILABLE SPACES**

| SUITE             | SIZE (SF) |
|-------------------|-----------|
| 1202              | 1,823 SF  |
| 1204              | 1,384 SF  |
| 1208              | 2,300 SF  |
| 1224B (Divisible) | 8,062 SF  |
| 1234              | 2,277 SF  |