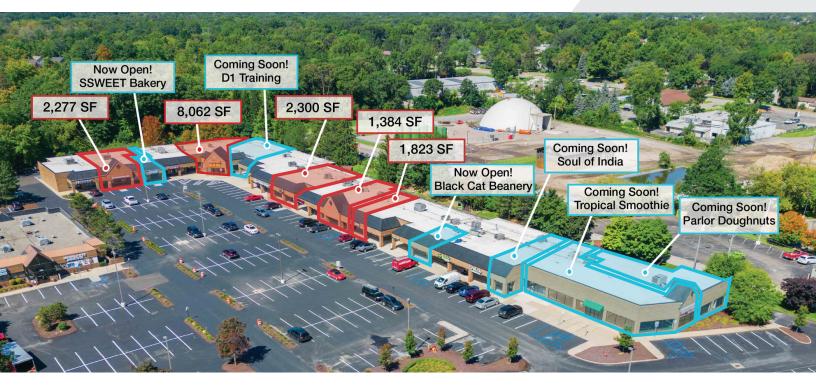

### **FOR LEASE**

#### **LEASE INFORMATION**

| Lease Type:  | NNN              | Lease Term: | Negotiable               |
|--------------|------------------|-------------|--------------------------|
| Total Space: | 1,384 - 8,062 SF | Lease Rate: | Contact Listing Agent(s) |

#### **AVAILABLE SPACES**

| SUITE             | SIZE (SF) |
|-------------------|-----------|
| 1202              | 1,823 SF  |
| 1204              | 1,384 SF  |
| 1208              | 2,300 SF  |
| 1224B (Divisible) | 8,062 SF  |
| 1234              | 2,277 SF  |