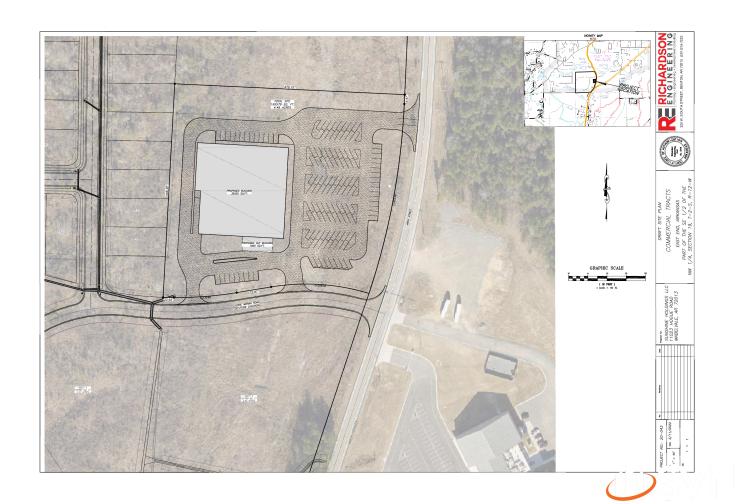

## **SALE**

# GROCERY STORE SITE US 167 and Arch Street Pike

## **US 167 AND ARCH STREET PIKE**

Hensley, AR 72065

#### **PRESENTED BY:**

#### **NATHAN HUTCHINS**





#### PROPERTY SUMMARY





#### **OFFERING SUMMARY**

| SALE PRICE:   | 1,511,532.00     |
|---------------|------------------|
| LOT SIZE:     | 3.47             |
| PRICE PER SQ' | \$10.00          |
| VIDEO:        | <u>View Here</u> |

#### **PROPERTY OVERVIEW**

New Development Hope Valley Estates. Project having over 700 residential and Multifamily mixed development, Prime opportunity to lease or purchase commercial frontage. New East End Sheridan School located

#### **PROPERTY HIGHLIGHTS**

- - Large residential and multi family development.
- -Commercial lots with Hwy frontage visibility.
- -East End frontage across from new East End Middle School.
- -Grocery Store Site directly across from East End Middle School.
- -Massive growth and development in area.

#### NATHAN HUTCHINS