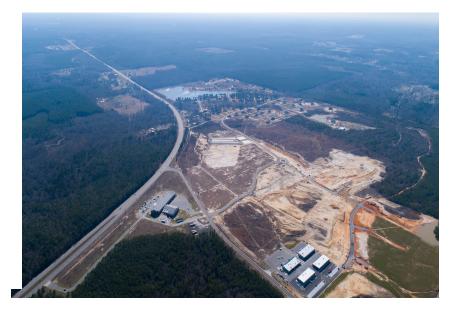

#### **PROPERTY OVERVIEW**

New Development Hope Valley Estates. Project having over 700 residential and Multifamily mixed development, Prime opportunity to lease or purchase commercial frontage. New East End Sheridan School located

#### **PROPERTY HIGHLIGHTS**

- - Large residential and multi family development.
- -Commercial lots with Hwy frontage visibility.
- -East End frontage across from new East End Middle School.
- -Grocery Store Site directly across from East End Middle School.
- -Massive growth and development in area.