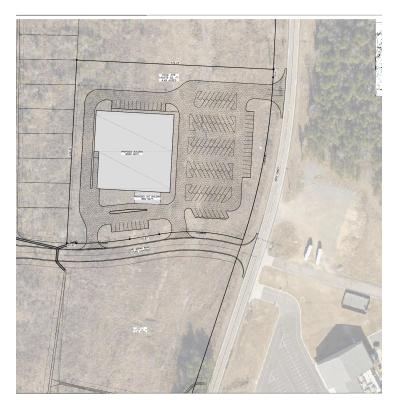

## **SALE**

# GROCERY STORE SITE US 167 and Arch Street Pike

## **US 167 AND ARCH STREET PIKE**

Hensley, AR 72065

#### **PRESENTED BY:**

#### **NATHAN HUTCHINS**





#### PROPERTY SUMMARY





#### **OFFERING SUMMARY**

| SALE PRICE:   | 1,511,532.00     |
|---------------|------------------|
| LOT SIZE:     | 3.47             |
| PRICE PER SQ' | \$10.00          |
| VIDEO:        | <u>View Here</u> |

#### **PROPERTY OVERVIEW**

New Development Hope Valley Estates. Project having over 700 residential and Multifamily mixed development, Prime opportunity to lease or purchase commercial frontage. New East End Sheridan School located

#### **PROPERTY HIGHLIGHTS**

- - Large residential and multi family development.
- -Commercial lots with Hwy frontage visibility.
- -East End frontage across from new East End Middle School.
- -Grocery Store Site directly across from East End Middle School.
- -Massive growth and development in area.

#### NATHAN HUTCHINS

#### **DEVELOPMENT MAP**