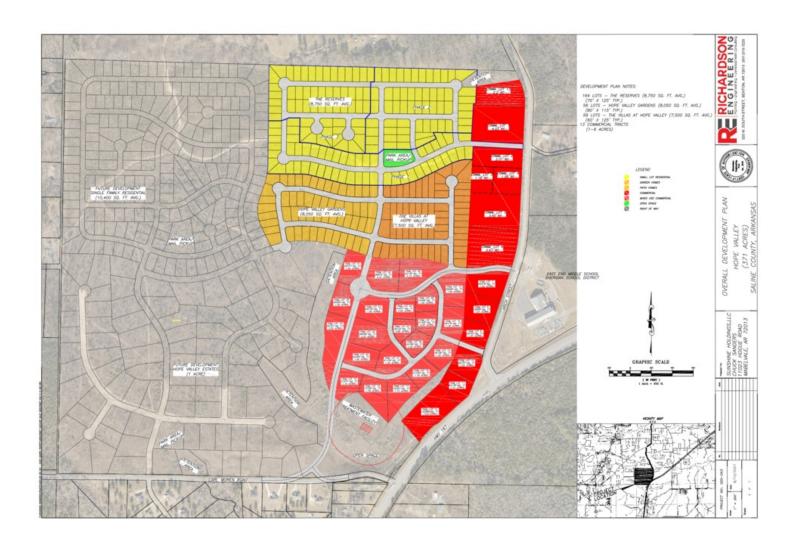

#### **PROPERTY OVERVIEW**

New Development Hope Valley Estates. Project having over 700 residential and Multifamily mixed development, Prime opportunity to lease or purchase commercial frontage. New East End Sheridan School located

#### **PROPERTY HIGHLIGHTS**

- - Large residential and multi family development.
- -Commercial lots with Hwy frontage visibility.
- -East End frontage across from new East End Middle School.
- -Grocery Store Site directly across from East End Middle School.
- -Massive growth and development in area.

#### **DEVELOPMENT MAP**