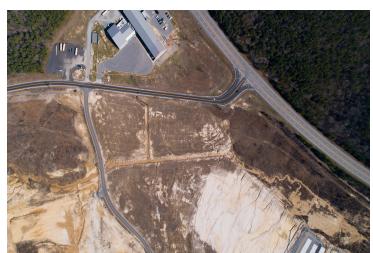

#### **PROPERTY OVERVIEW**

New Development Hope Valley Estates. Project having over 700 residential and Multifamily mixed development, Prime opportunity to lease or purchase commercial frontage. New East End Sheridan School located

#### **PROPERTY HIGHLIGHTS**

- - Large residential and multi family development.
- -Commercial lots with Hwy frontage visibility.
- -East End frontage across from new East End Middle School.
- -Grocery Store Site directly across from East End Middle School.
- -Massive growth and development in area.