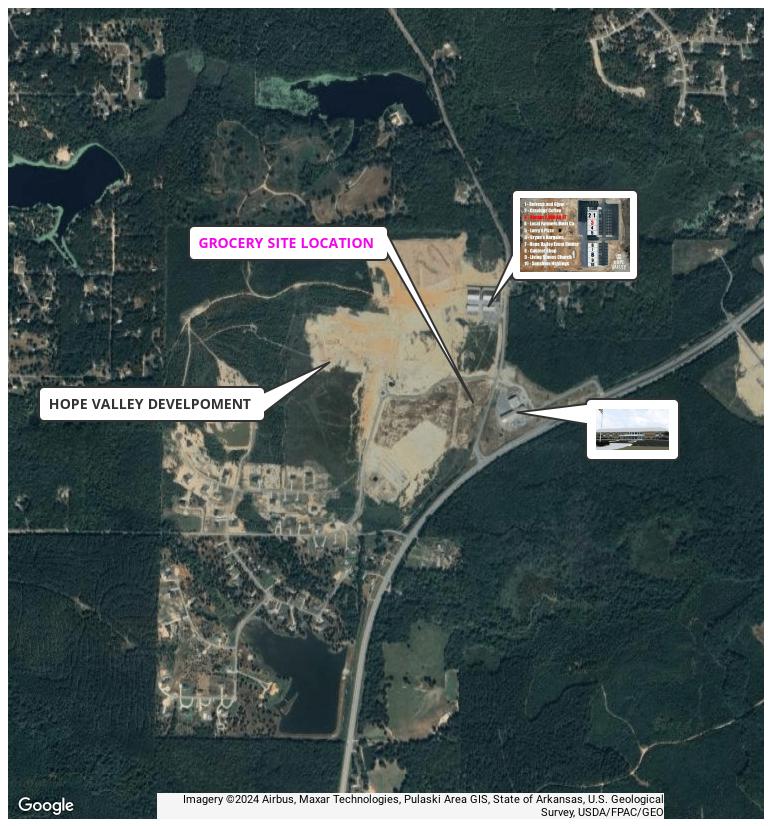

#### **PROPERTY OVERVIEW**

New Development Hope Valley Estates. Project having over 700 residential and Multifamily mixed development, Prime opportunity to lease or purchase commercial frontage. New East End Sheridan School located

#### **PROPERTY HIGHLIGHTS**

- - Large residential and multi family development.
- -Commercial lots with Hwy frontage visibility.
- -East End frontage across from new East End Middle School.
- -Grocery Store Site directly across from East End Middle School.
- -Massive growth and development in area.

## **GROCERY STORE SITE**