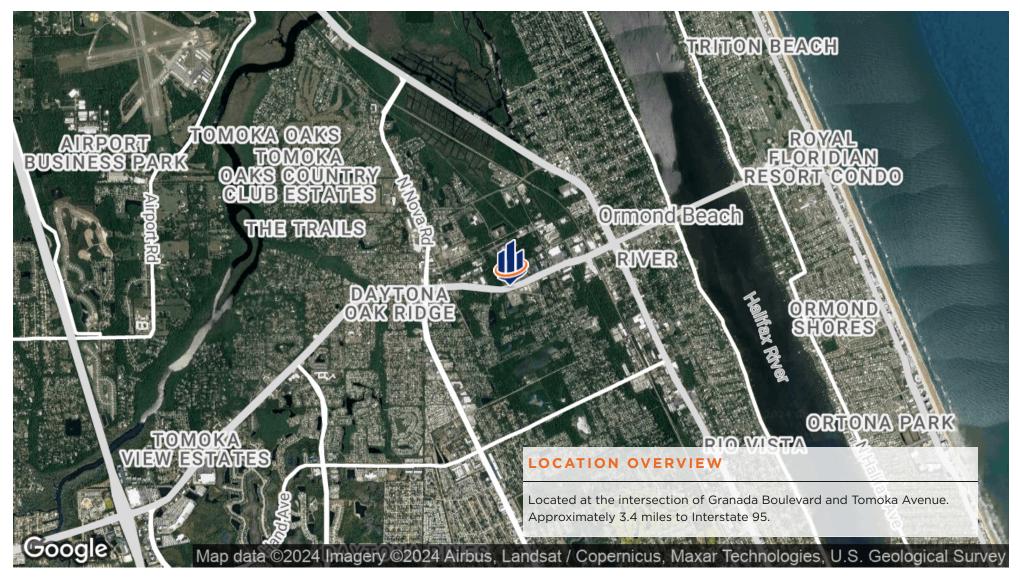

One of the few remaining parcels on Granada Boulevard to be developed. Daytime Population 109.623 within a 5 mile radius.

Approximately 3.4 miles to Interstate 95.

Great location for Grocery, Discount Store, Fast Food, Restaurant, Financial Services, Offices, Pharmacy, Bowling Center, Recreational Facility (indoor), Garden Center and Nursery, Retail, Insurance, and Medical Offices.

### **LOCATION MAP**

JOHN W. TROST, CCIM

Principal | Senior Advisor O: 386.301.4581 | C: 386.295.5723

john.trost@svn.com