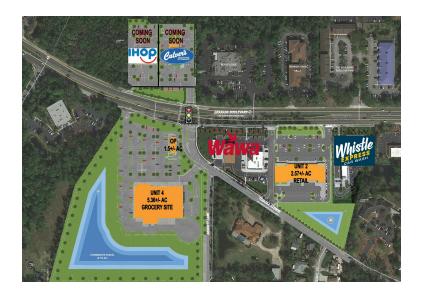

#### PARCELS AVAILABLE FOR SALE OR GROUND LEASE 1.5 - 11+/- ACRES:

Unit 1: Whistle Express Car Wash

Unit 2: (2.57+/- AC) Proposed Retail 26,000 SF - 105 Parking Spaces - WILL CONSIDER GROUND LEASE

Unit 3: WAWA

**Unit 4:** (5.36+/- AC) Proposed Grocery 41,952 SF - 183 Parking Spaces - GROUND LEASE

Outparcel to Proposed Grocery Site: (1.5+/- AC) - GROUND LEASE

North Parcel 1: Culver's COMING SOON North Parcel 2: IHOP COMING SOON