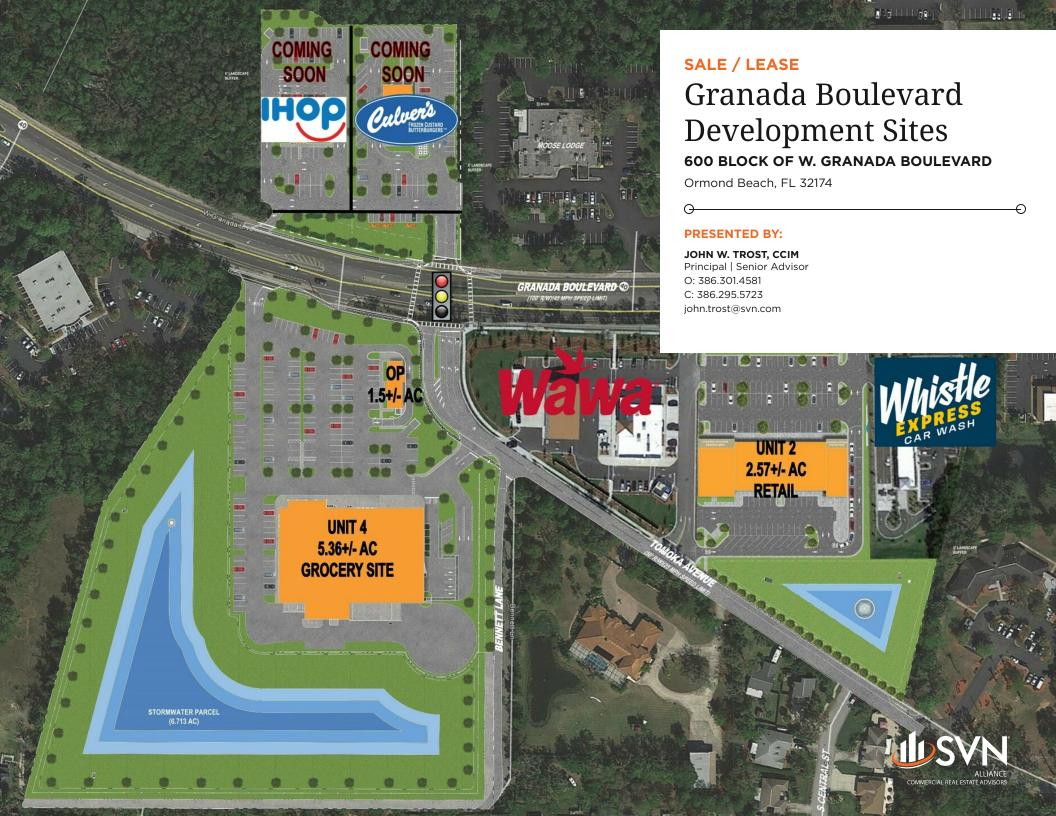

#### PROPERTY DESCRIPTION

**GRANADA POINTE -** Granada Boulevard "PAD READY" development sites available.

Join WAWA and Whistle Express Car Wash at this high traffic, signalized Granada Boulevard location with great visibility.

One of the few remaining parcels on Granada Boulevard to be developed. Daytime Population 109.623 within a 5 mile radius.

Approximately 3.4 miles to Interstate 95.

Great location for Grocery, Discount Store, Fast Food, Restaurant, Financial Services, Offices, Pharmacy, Bowling Center, Recreational Facility (indoor), Garden Center and Nursery, Retail, Insurance, and Medical Offices.

798+/- feet of frontage on Granada Boulevard.

Offsite stormwater for all parcels.

#### PARCELS AVAILABLE FOR SALE OR GROUND LEASE 1.5 - 11+/- ACRES:

Unit 1: Whistle Express Car Wash

Unit 2: (2.57+/- AC) Proposed Retail 26,000 SF - 105 Parking Spaces - WILL CONSIDER GROUND LEASE

Unit 3: WAWA

**Unit 4:** (5.36+/- AC) Proposed Grocery 41,952 SF - 183 Parking Spaces - GROUND LEASE

Outparcel to Proposed Grocery Site: (1.5+/- AC) - GROUND LEASE

North Parcel 1: Culver's COMING SOON North Parcel 2: IHOP COMING SOON

#### **HIGHLIGHTS**

- "PAD READY" sites cleared, graded, compacted, filled with stubbed out water, sewer, and electric
- TRAFFIC SIGNAL installed, all Granada Boulevard and Tomoka Avenue driveway entrances installed, and DECORATIVE street lighting installed
- OFF-SITE STORMWATER RETENTION provided with FOUNTAINS or the storm ponds installed, including storm inlets at property boundaries