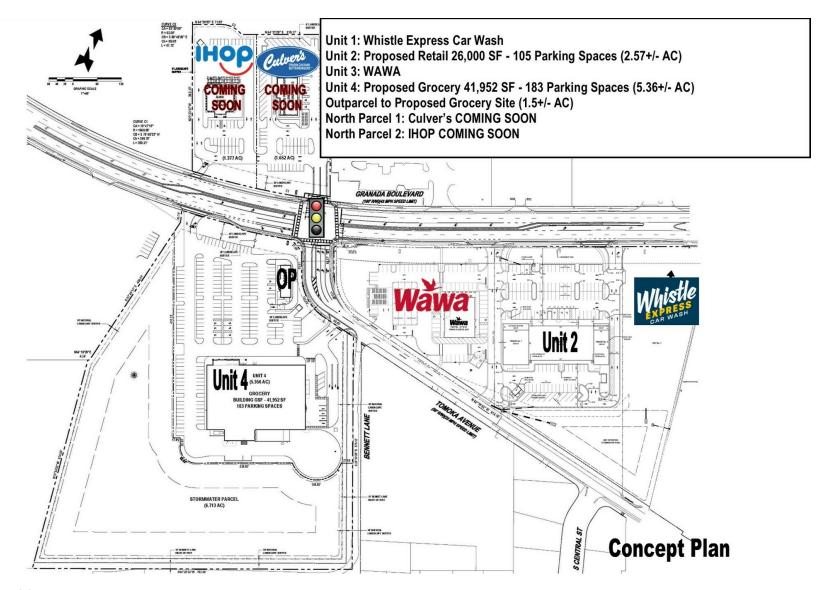

#### PARCELS AVAILABLE FOR SALE OR GROUND LEASE 1.5 - 11+/- ACRES:

Unit 1: Whistle Express Car Wash

Unit 2: (2.57+/- AC) Proposed Retail 26,000 SF - 105 Parking Spaces - WILL CONSIDER GROUND LEASE

Unit 3: WAWA

**Unit 4:** (5.36+/- AC) Proposed Grocery 41,952 SF - 183 Parking Spaces - GROUND LEASE

Outparcel to Proposed Grocery Site: (1.5+/- AC) - GROUND LEASE

North Parcel 1: Culver's COMING SOON North Parcel 2: IHOP COMING SOON

# **CONCEPT PLAN**

JOHN W. TROST, CCIM

Principal | Senior Advisor O: 386.301.4581 | C: 386.295.5723 john.trost@svn.com