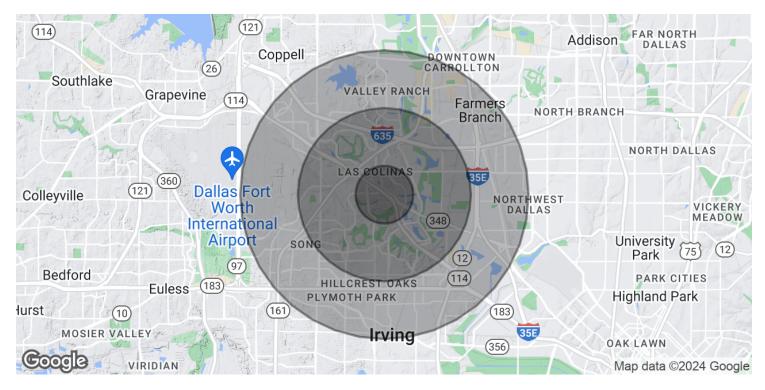

630 West John Carpenter Freeway, Irving, TX 75039

Additional Photos

630 West John Carpenter Freeway, Irving, TX 75039

Location Map

630 West John Carpenter Freeway, Irving, TX 75039

Demographics Map & Report

| POPULATION                            | 1 MILE              | 3 MILES               | 5 MILES               |
|---------------------------------------|---------------------|-----------------------|-----------------------|
| Total Population                      | 6,553               | 64,087                | 198,905               |
| Average Age                           | 30.6                | 32.4                  | 31.6                  |
| Average Age (Male)                    | 31.3                | 32.9                  | 31.4                  |
| Average Age (Female)                  | 29.6                | 32.0                  | 31.7                  |
|                                       |                     |                       |                       |
|                                       |                     |                       |                       |
| HOUSEHOLDS & INCOME                   | 1 MILE              | 3 MILES               | 5 MILES               |
| HOUSEHOLDS & INCOME  Total Households | <b>1 MILE</b> 3,344 | <b>3 MILES</b> 28,987 | <b>5 MILES</b> 78,852 |
|                                       |                     |                       |                       |
| Total Households                      | 3,344               | 28,987                | 78,852                |