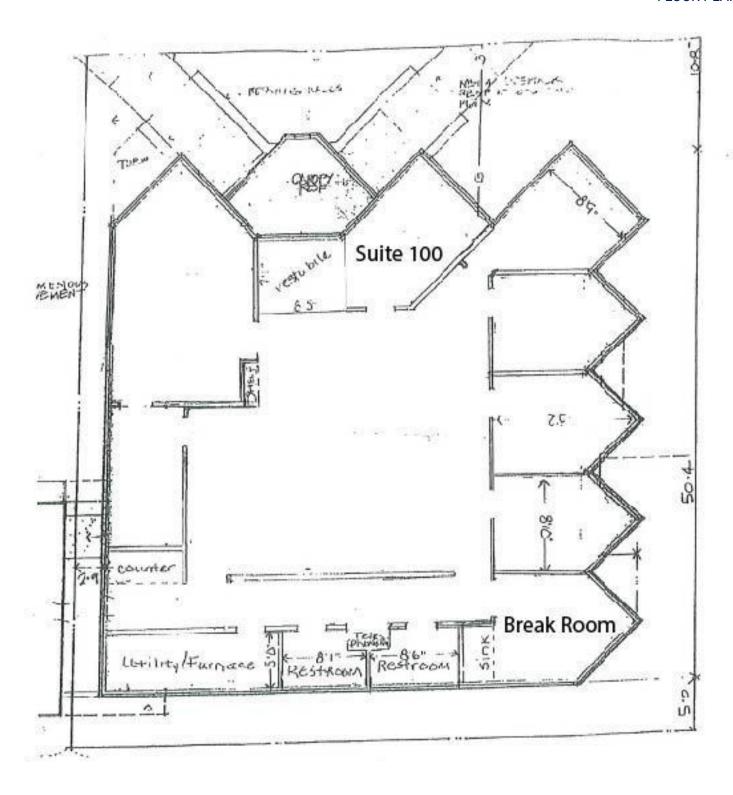

## **500 S BROAD STREET**

**FLOOR PLAN** 

## **AVAILABLE SPACES**

| SUITE     | TENANT | SIZE   | TYPE           | RATE | DESCRIPTION              |
|-----------|--------|--------|----------------|------|--------------------------|
| Suite 100 |        | 149 SF | Modified Gross |      | CAM: \$6.58/SF/YR (2022) |