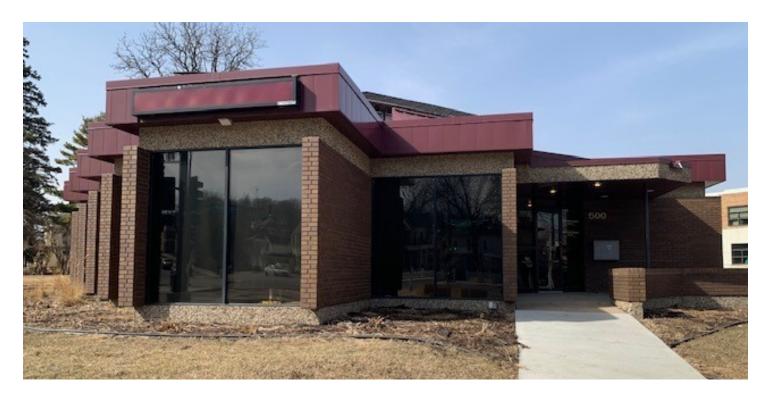

#### PROPERTY DESCRIPTION

Uniquely designed office building shared with one professional tenant. Three separate rooms can be leased together for a discounted rate or separately as needed. Great location and building plan for small office users with affordable rents. Tenants will appreciate the natural lighting from the skylight and large office windows. 24/7 accessibility plus large parking lot adjacent to building. TENANT BREAK ROOM PLUS LANDLORD PAYS ALL UTILITIES.

### LOCATION DESCRIPTION

Located in downtown Mankato, this stand alone multi-tenant building has 1 vacancy perfect for the entrepreneur. Consisting of one room, it has lots of natural light from the large floor to ceiling windows. Tenants share large parking lot, breakroom and 2 restrooms. **PRICED FOR IMMEDIATE OCCUPANCY!** 

## **500 S BROAD STREET**

500 S Broad Street Mankato, MN 56001