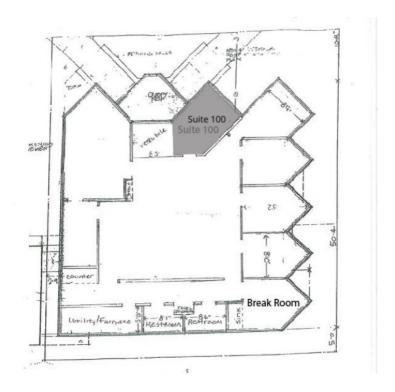

## **500 S BROAD STREET**

**FLOOR PLAN** 

## **AVAILABLE SPACES**

| SUITE     | TENANT | SIZE   | TYPE           | RATE | DESCRIPTION              |
|-----------|--------|--------|----------------|------|--------------------------|
| Suite 100 |        | 149 SF | Modified Gross |      | CAM: \$6.58/SF/YR (2022) |