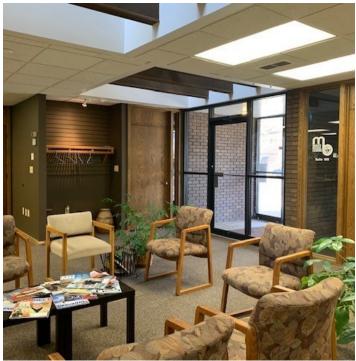

nt building has 1 vacancy perfect for the entrepreneur. Consisting of one room, it has lots of natural light from the large floor to ceiling windows. Tenants share large parking lot, breakroom and 2 restrooms. **PRICED FOR IMMEDIATE OCCUPANCY!** 

#### PROPERTY HIGHLIGHTS

- · Small, affordable private office
- · Desirable downtown location
- · Great visibility on busy corner lot
- Adjacent Parking lot

#### **OFFERING SUMMARY**

| Lease Rate:      | Price Upon Request  |
|------------------|---------------------|
| CAM:             | \$6.58/SF/YR (2022) |
| Number of Units: | 1                   |
| Available SF:    |                     |
| Building Size:   | 2,345 SF            |
| Zoning:          | 3A                  |



# LEASE

## **500 S BROAD STREET**

**ADDITIONAL PHOTOS** 











## **500 S BROAD STREET**

**FLOOR PLAN** 







## **500 S BROAD STREET**

500 S Broad Street Mankato, MN 56001



### **LEASE INFORMATION**

| Lease Type:  | - | Lease Term: | Negotiable         |
|--------------|---|-------------|--------------------|
| Total Space: | - | Lease Rate: | Price Upon Request |

## **AVAILABLE SPACES**

| SUITE     | TENANT | SIZE   | TYPE           | RATE | DESCRIPTION              |
|-----------|--------|--------|----------------|------|--------------------------|
| Suite 100 |        | 149 SF | Modified Gross |      | CAM: \$6.58/SF/YR (2022) |





## **500 S BROAD STREET**

**RETAILER MAP**