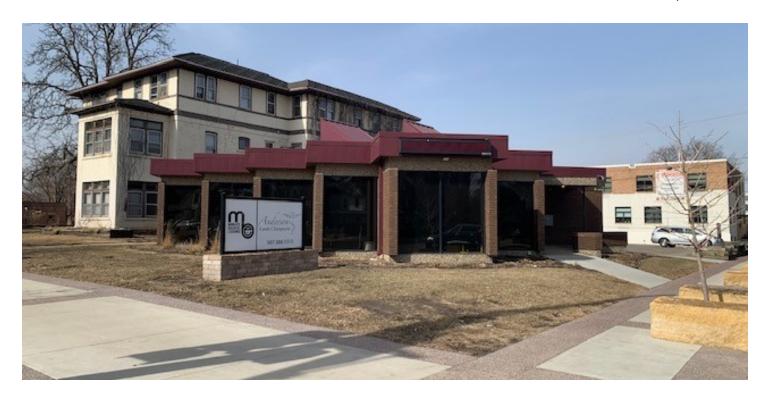

#### PROPERTY DESCRIPTION

Uniquely designed office building shared with one professional tenant. Three separate rooms can be leased together for a discounted rate or separately as needed. Great location and building plan for small office users with affordable rents. Tenants will appreciate the natural lighting from the skylight and large office windows. 24/7 accessibility plus large parking lot adjacent to building. TENANT BREAK ROOM PLUS LANDLORD PAYS ALL UTILITIES.

### LOCATION DESCRIPTION

Located in downtown Mankato, this stand alone multi-tenant building has 1 vacancy perfect for the entrepreneur. Consisting of one room, it has lots of natural light from the large floor to ceiling windows. Tenants share large parking lot, breakroom and 2 restrooms. **PRICED FOR IMMEDIATE OCCUPANCY!** 

## **500 S BROAD STREET**

500 S Broad Street Mankato, MN 56001