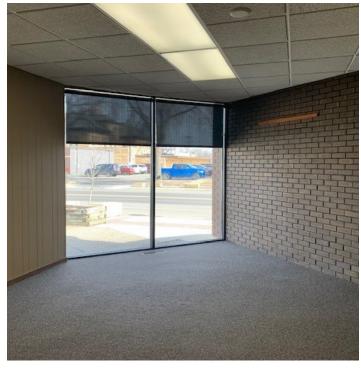

building has 1 vacancy perfect for the entrepreneur. Consisting of one room, it has lots of natural light from the large floor to ceiling windows. Tenants share large parking lot, breakroom and 2 restrooms. **PRICED FOR IMMEDIATE OCCUPANCY!** 

#### PROPERTY HIGHLIGHTS

- · Small, affordable private office
- · Desirable downtown location
- · Great visibility on busy corner lot
- Adjacent Parking lot

#### **OFFERING SUMMARY**

| Lease Rate:      | Price Upon Request  |
|------------------|---------------------|
| CAM:             | \$6.58/SF/YR (2022) |
| Number of Units: | 1                   |
| Available SF:    |                     |
| Building Size:   | 2,345 SF            |
| Zoning:          | 3A                  |



# LEASE

## **500 S BROAD STREET**

**ADDITIONAL PHOTOS** 











## **500 S BROAD STREET**

**FLOOR PLAN** 







## **500 S BROAD STREET**

500 S Broad Street Mankato, MN 56001



### **LEASE INFORMATION**

| Lease Type:  | - | Lease Term: | Negotiable         |
|--------------|---|-------------|--------------------|
| Total Space: | - | Lease Rate: | Price Upon Request |

## **AVAILABLE SPACES**

| SUITE     | TENANT | SIZE   | TYPE           | RATE | DESCRIPTION              |
|-----------|--------|--------|----------------|------|--------------------------|
| Suite 100 |        | 149 SF | Modified Gross |      | CAM: \$6.58/SF/YR (2022) |





## **500 S BROAD STREET**

**RETAILER MAP**