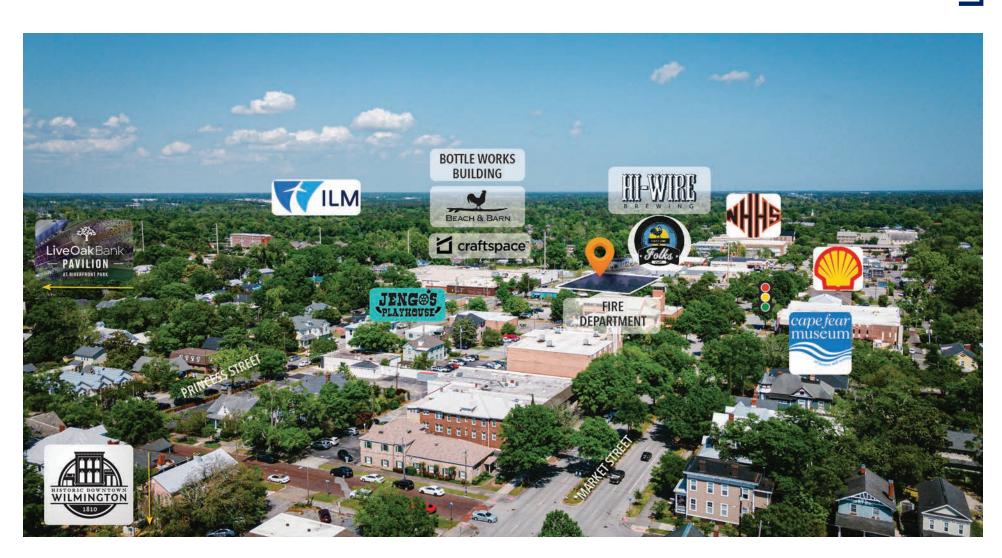

#### **AREA DESCRIPTION**

The Soda Pop District is an urban live and work district bordered by Market and Chestnut Streets and between N. 7th and N.13th Streets, just outside of Historic Downtown Wilmington and the Central Business District. The name of the district originated from the former Coca-Cola Bottling Plant that encompassed several blocks within this District. The main industrial building formerly used for bottling this famous product is now being revitalized as The Bottle Works Building. Since its origination, the district's community has evolved into a growing collection of entrepreneurial start-ups, non-profits, retail stores, breweries, restaurants, and entertainment venues. All of which is conveniently situated within this neighborhood urban environment just minutes from the heart of Downtown Wilmington.