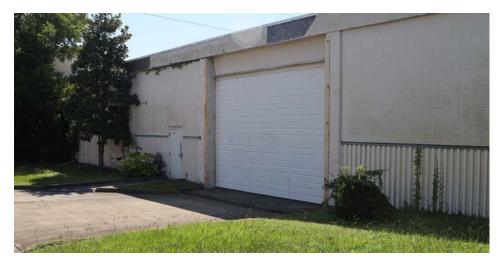

920 Princess St Wilmington, NC 28401

LEASE RATE: \$8.50 per square foot (Annual) NNN

AVAILABLE SPACE\*: 11,656 SF

Wilmington, NC 28401

#### PROPERTY DESCRIPTION

920 Princess Street is an 11,656 +/- SF\* Urban Warehouse that is Available For Lease at the corner of Princess and 10th Street in the up-and-coming Soda Pop District. This UMX (Urban Mixed Use) zoned building was formerly the home of Coca-Cola. The building offers 16' ceiling heights, (2) bathrooms, 40' x 50' column spacing, 225 Amp 240V 3 phase power, (1) 8'x 9' dock-high mechanica roll-up door (accessible for box trucks, but not tractor trailers), (1) 18'x14' drive-in mechanical roll-up door and a fire suppression system. This mixed-use urban flex-warehouse is well suited for inventors crafters, makers, retailers, office users, food and beverage service providers, vendors, builders and event promoters.