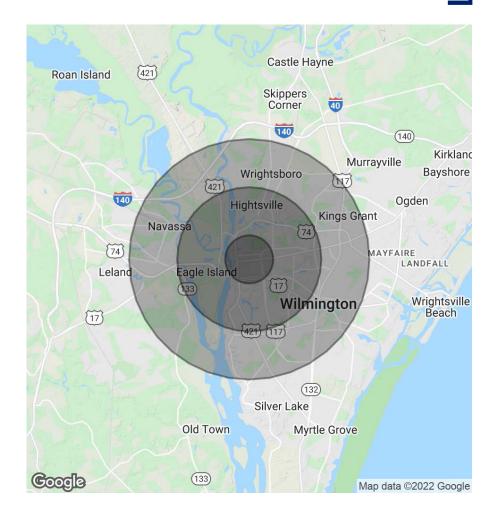

| POPULATION           | 1 MILE | 3 MILES | 5 MILES |
|----------------------|--------|---------|---------|
| Total Population     | 11,600 | 44,319  | 94,176  |
| Average Age          | 34.6   | 34.2    | 34.1    |
| Average Age (Male)   | 34.8   | 33.8    | 33.3    |
| Average Age (Female) | 33.9   | 34.4    | 34.9    |

| HOUSEHOLDS & INCOME | 1 MILE    | 3 MILES   | 5 MILES   |
|---------------------|-----------|-----------|-----------|
| Total households    | 4,924     | 19,654    | 41,430    |
| # of Persons per HH | 2.4       | 2.3       | 2.3       |
| Average HH Income   | \$39,318  | \$43,904  | \$47,912  |
| Average House Value | \$218,372 | \$182,902 | \$188,946 |