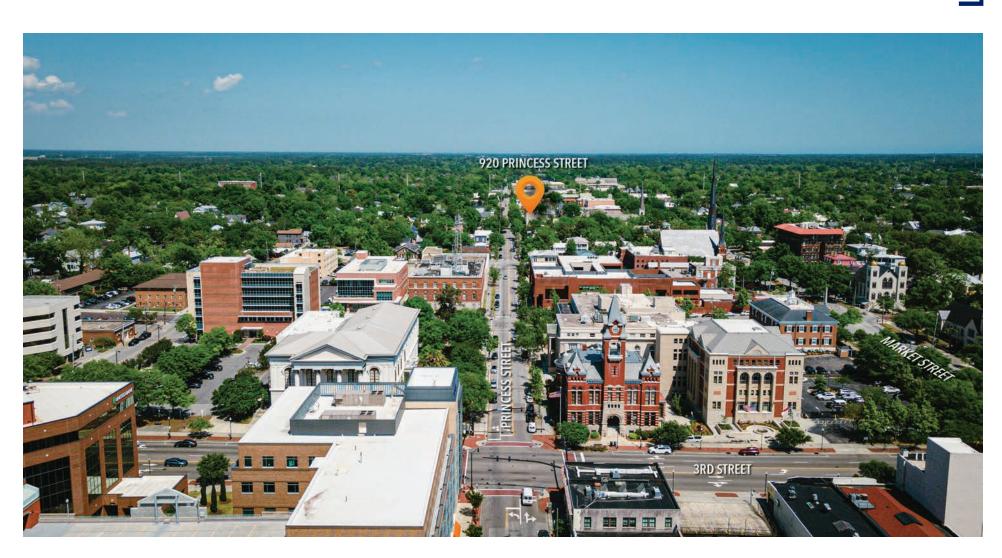

920 Princess St Wilmington, NC 28401

LEASE RATE: \$8.50 per square foot (Annual) NNN

AVAILABLE SPACE\*: 11,656 SF

Wilmington, NC 28401

#### PROPERTY DESCRIPTION

920 Princess Street is an 11,656 +/- SF\* Urban Warehouse that is Available For Lease at the corner of Princess and 10th Street in the up-and-coming Soda Pop District. This UMX (Urban Mixed Use) zoned building was formerly the home of Coca-Cola. The building offers 16' ceiling heights, (2) bathrooms, 40' x 50' column spacing, 225 Amp 240V 3 phase power, (1) 8'x 9' dock-high mechanica roll-up door (accessible for box trucks, but not tractor trailers), (1) 18'x14' drive-in mechanical roll-up door and a fire suppression system. This mixed-use urban flex-warehouse is well suited for inventors crafters, makers, retailers, office users, food and beverage service providers, vendors, builders and event promoters.