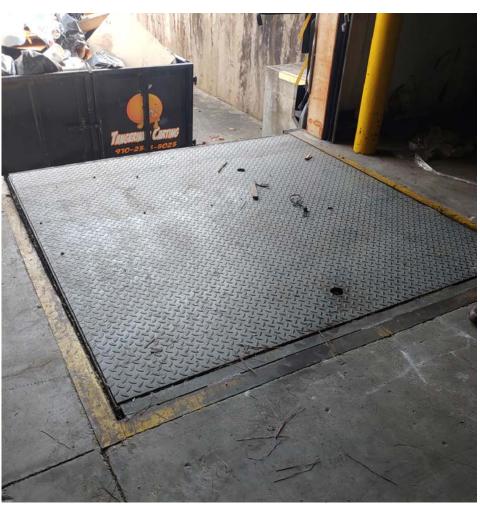

#### PROPERTY DESCRIPTION

920 Princess Street is an 11,656 +/- SF\* Urban Warehouse that is Available For Lease at the corner of Princess and 10th Street in the up-and-coming Soda Pop District. This UMX (Urban Mixed Use) zoned building was formerly the home of Coca-Cola. The building offers 16' ceiling heights, (2) bathrooms, 40' x 50' column spacing, 225 Amp 240V 3 phase power, (1) 8'x 9' dock-high mechanica roll-up door (accessible for box trucks, but not tractor trailers), (1) 18'x14' drive-in mechanical roll-up door and a fire suppression system. This mixed-use urban flex-warehouse is well suited for inventors crafters, makers, retailers, office users, food and beverage service providers, vendors, builders and event promoters.