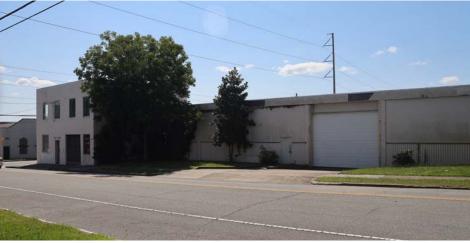

920 Princess St Wilmington, NC 28401

LEASE RATE: \$8.50 per square foot (Annual) NNN

AVAILABLE SPACE\*: 11,656 SF

Wilmington, NC 28401

#### PROPERTY DESCRIPTION

920 Princess Street is an 11,656 +/- SF\* Urban Warehouse that is Available For Lease at the corner of Princess and 10th Street in the up-and-coming Soda Pop District. This UMX (Urban Mixed Use) zoned building was formerly the home of Coca-Cola. The building offers 16' ceiling heights, (2) bathrooms, 40' x 50' column spacing, 225 Amp 240V 3 phase power, (1) 8'x 9' dock-high mechanica roll-up door (accessible for box trucks, but not tractor trailers), (1) 18'x14' drive-in mechanical roll-up door and a fire suppression system. This mixed-use urban flex-warehouse is well suited for inventors crafters, makers, retailers, office users, food and beverage service providers, vendors, builders and event promoters.