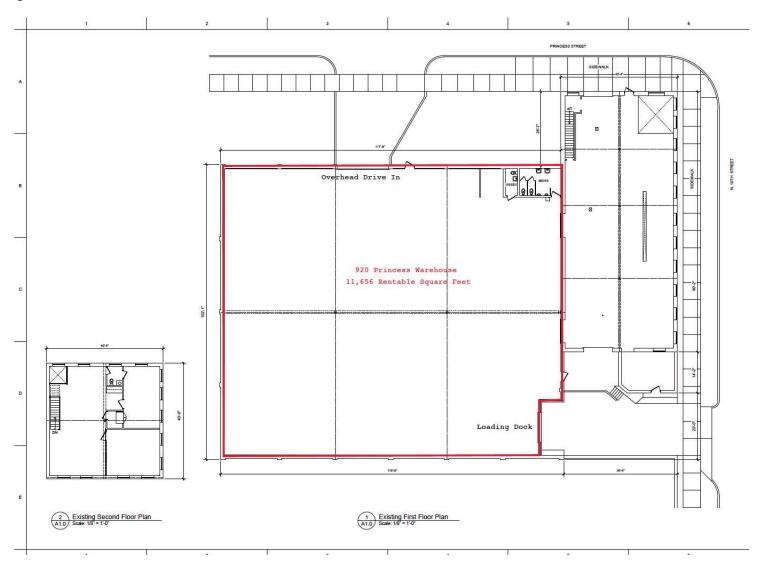

920 Princess St Wilmington, NC 28401

LEASE RATE: \$8.50 per square foot (Annual) NNN

AVAILABLE SPACE\*: 11,656 SF

Wilmington, NC 28401

#### PROPERTY DESCRIPTION

920 Princess Street is an 11,656 +/- SF\* Urban Warehouse that is Available For Lease at the corner of Princess and 10th Street in the up-and-coming Soda Pop District. This UMX (Urban Mixed Use) zoned building was formerly the home of Coca-Cola. The building offers 16' ceiling heights, (2) bathrooms, 40' x 50' column spacing, 225 Amp 240V 3 phase power, (1) 8'x 9' dock-high mechanica roll-up door (accessible for box trucks, but not tractor trailers), (1) 18'x14' drive-in mechanical roll-up door and a fire suppression system. This mixed-use urban flex-warehouse is well suited for inventors crafters, makers, retailers, office users, food and beverage service providers, vendors, builders and event promoters.

**ADDRESS** 

**BUILDING SIZE (RSF)** 

**CONTIGUOUS SPACE** 

TOTAL ACRES

LEASE RATE

**LEASE TYPE** 

**CEILING HEIGHT** 

**FIRE SUPPRESSION** 

**SYSTEM** 

920 Princess St Wilmington, NC 28401

16,896 SF\*

11,656 SF\*

0.50 Acres\*

NNN

16'

Wet