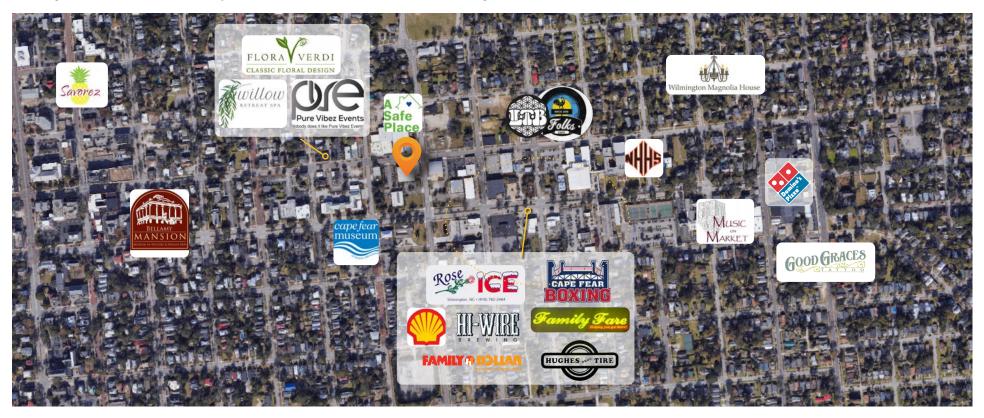

#### **AREA DESCRIPTION**

The Soda Pop District is an urban live and work district bordered by Market and Chestnut Streets and between N. 7th and N.13th Streets, just outside of Historic Downtown Wilmington and the Central Business District. The name of the district originated from the former Coca-Cola Bottling Plant that encompassed several blocks within this District. The main industrial building formerly used for bottling this famous product is now being revitalized as The Bottle Works Building. Since its origination, the district's community has evolved into a growing collection of entrepreneurial start-ups, non-profits, retail stores, breweries, restaurants, and entertainment venues. All of which is conveniently situated within this neighborhood urban environment just minutes from the heart of Downtown Wilmington.