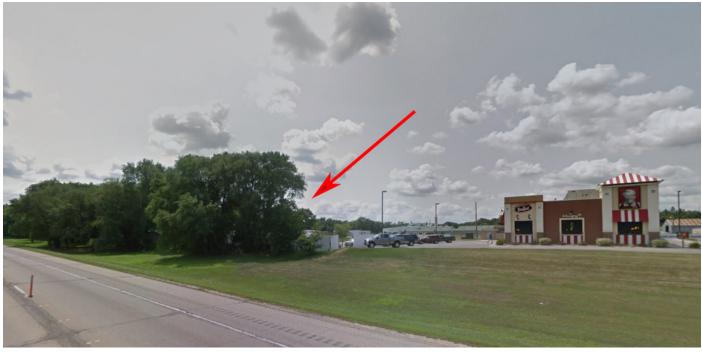

#### PROPERTY OVERVIEW

3.91 acre development land located in the City of St. Peter, a warm and welcoming community along the scenic Minnesota River Valley. This property is adjacent to KFC, with visibility to Hwy 169.

## **PROPERTY FEATURES**

- Hwy 169 Visibility
- Located near area retail
- New Hotel just South of property
- Adjacent to Retail
- Zoned C-4, Highway Service Commercial
- 18,100 Vehicles/Day on Hwy 169
- 1,600 Vehicles/Day on Old Minnesota Ave