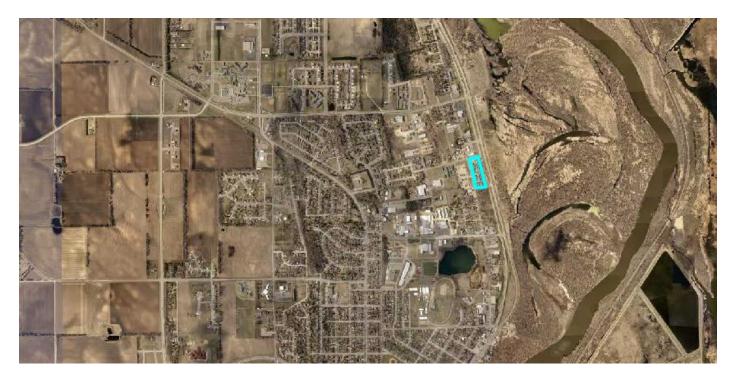

## GREEN VALLEY MOBILE HOME PARK

1305 Old Minnesota Ave, St. Peter, MN 56082

**SALE PRICE:** \$681,300

PRICE PER ACRE: \$174,246

LOT SIZE: 3.91 Acres

APN #: 19.704.0280

**ZONING:** C-4 Highway Service Commercial

#### PROPERTY OVERVIEW

3.91 acre development land located in the City of St. Peter, a warm and welcoming community along the scenic Minnesota River Valley. This property is adjacent to KFC, with visibility to Hwy 169.