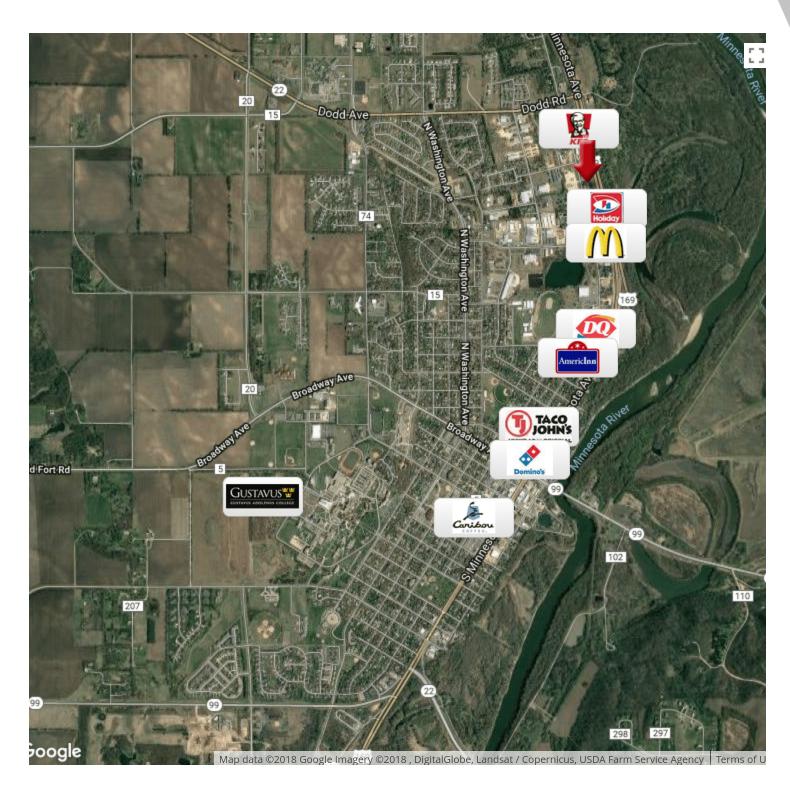

#### PROPERTY OVERVIEW

3.91 acre development land located in the City of St. Peter, a warm and welcoming community along the scenic Minnesota River Valley. This property is adjacent to KFC, with visibility to Hwy 169.

## **PROPERTY FEATURES**

- Hwy 169 Visibility
- Located near area retail
- New Hotel just South of property
- Adjacent to Retail
- Zoned C-4, Highway Service Commercial
- 18,100 Vehicles/Day on Hwy 169
- 1,600 Vehicles/Day on Old Minnesota Ave