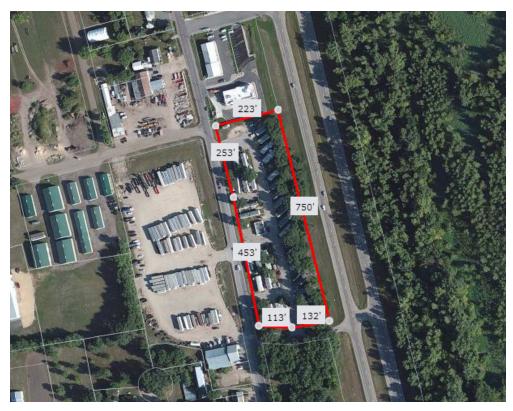

## GREEN VALLEY MOBILE HOME PARK

1305 Old Minnesota Ave, St. Peter, MN 56082

**SALE PRICE:** \$681,300

PRICE PER ACRE: \$174,246

LOT SIZE: 3.91 Acres

APN #: 19.704.0280

**ZONING:** C-4 Highway Service Commercial

#### PROPERTY OVERVIEW

3.91 acre development land located in the City of St. Peter, a warm and welcoming community along the scenic Minnesota River Valley. This property is adjacent to KFC, with visibility to Hwy 169.

## **PROPERTY FEATURES**

- Hwy 169 Visibility
- Located near area retail
- New Hotel just South of property
- Adjacent to Retail
- Zoned C-4, Highway Service Commercial
- 18,100 Vehicles/Day on Hwy 169
- 1,600 Vehicles/Day on Old Minnesota Ave