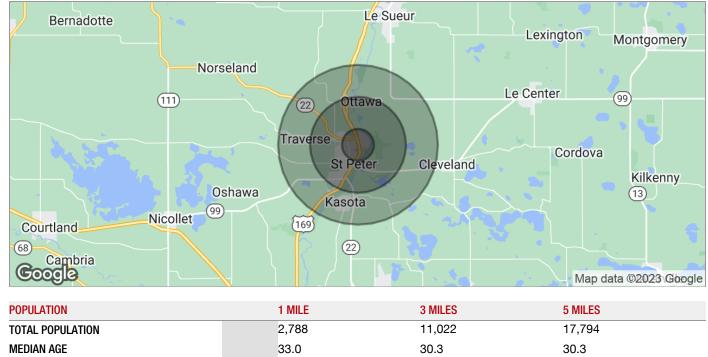

# GREEN VALLEY MOBILE HOME PARK

1305 Old Minnesota Ave, St. Peter, MN 56082

| TOTAL POPULATION         2,788         11,022         17,794           MEDIAN AGE         33.0         30.3         30.3           MEDIAN AGE (MALE)         31.0         29.1         29.4           MEDIAN AGE (FEMALE)         34.4         31.1         30.9           HOUSEHOLDS & INCOME         1 MILE         3 MILES         5 MILES           TOTAL HOUSEHOLDS         1,081         3,814         5,964           # OF PERSONS PER HH         2.6         2.9         3.0           AVERAGE HI INCOME         \$54,825         \$57,568         \$59,781           AVERAGE HOUSE VALUE         \$186,517         \$194,571         \$205,815           RACE         1 MILE         3 MILES         5 MILES           % WHITE         94.7%         93.0%         92.6%           % B LACK         0.0%         1.3%         1.8%           % A SIAN         0.3%         0.9%         1.2%           % HAWAIIAN         0.0%         0.0%         0.1%           % INDIAN         0.2%         0.2%         0.1%           % OTHER         4.1%         3.1%         5.1% | I OI OLATION                      | I WILL               | O MILLO              | O MILLO              |  |
|--------------------------------------------------------------------------------------------------------------------------------------------------------------------------------------------------------------------------------------------------------------------------------------------------------------------------------------------------------------------------------------------------------------------------------------------------------------------------------------------------------------------------------------------------------------------------------------------------------------------------------------------------------------------------------------------------------------------------------------------------------------------------------------------------------------------------------------------------------------------------------------------------------------------------------------------------------------------------------------------------------------------------------------------------------------------------------------|-----------------------------------|----------------------|----------------------|----------------------|--|
| MEDIAN AGE (MALE)       31.0       29.1       29.4         MEDIAN AGE (FEMALE)       34.4       31.1       30.9         HOUSEHOLDS & INCOME       1 MILE       3 MILES       5 MILES         TOTAL HOUSEHOLDS       1,081       3,814       5,964         # OF PERSONS PER HH       2.6       2.9       3.0         AVERAGE HH INCOME       \$54,825       \$57,568       \$59,781         AVERAGE HOUSE VALUE       \$186,517       \$194,571       \$205,815         RACE       1 MILE       3 MILES       5 MILES         % WHITE       94.7%       93.0%       92.6%         % BLACK       0.0%       1.3%       1.8%         % ASIAN       0.3%       0.9%       1.2%         % HAWAIIAN       0.0%       0.0%       0.1%         % INDIAN       0.2%       0.2%       0.1%         % OTHER       4.1%       3.1%       2.6%                                                                                                                                                                                                                                                    | TOTAL POPULATION                  | 2,788                | 11,022               | 17,794               |  |
| MEDIAN AGE (FEMALE)       34.4       31.1       30.9         HOUSEHOLDS & INCOME       1 MILE       3 MILES       5 MILES         TOTAL HOUSEHOLDS       1,081       3,814       5,964         # OF PERSONS PER HH       2.6       2.9       3.0         AVERAGE HH INCOME       \$54,825       \$57,568       \$59,781         AVERAGE HOUSE VALUE       \$186,517       \$194,571       \$205,815         RACE       1 MILE       3 MILES       5 MILES         % WHITE       94.7%       93.0%       92.6%         % BLACK       0.0%       1.3%       1.8%         % ASIAN       0.3%       0.9%       1.2%         % HAWAIIAN       0.0%       0.0%       0.1%         % INDIAN       0.2%       0.2%       0.1%         % OTHER       1 MILE       3 MILES       5 MILES                                                                                                                                                                                                                                                                                                       | MEDIAN AGE                        | 33.0                 | 30.3                 | 30.3                 |  |
| HOUSEHOLDS & INCOME   1 MILE   3 MILES   5 MILES                                                                                                                                                                                                                                                                                                                                                                                                                                                                                                                                                                                                                                                                                                                                                                                                                                                                                                                                                                                                                                     | MEDIAN AGE (MALE)                 | 31.0                 | 29.1                 | 29.4                 |  |
| TOTAL HOUSEHOLDS       1,081       3,814       5,964         # OF PERSONS PER HH       2.6       2.9       3.0         AVERAGE HH INCOME       \$54,825       \$57,568       \$59,781         AVERAGE HOUSE VALUE       \$186,517       \$194,571       \$205,815         RACE       1 MILE       3 MILES       5 MILES         % WHITE       94.7%       93.0%       92.6%         % BLACK       0.0%       1.3%       1.8%         % ASIAN       0.3%       0.9%       1.2%         % HAWAIIAN       0.0%       0.0%       0.1%         % INDIAN       0.2%       0.2%       0.1%         % OTHER       4.1%       3.1%       2.6%         ETHNICITY       1 MILE       3 MILES       5 MILES                                                                                                                                                                                                                                                                                                                                                                                      | MEDIAN AGE (FEMALE)               | 34.4                 | 31.1                 | 30.9                 |  |
| # OF PERSONS PER HH AVERAGE HH INCOME \$54,825 \$57,568 \$59,781  AVERAGE HOUSE VALUE \$186,517 \$194,571 \$205,815  RACE 1 MILE 3 MILES 5 MILES  WHITE 94.7% 93.0% 92.6% % BLACK 0.0% 1.3% 1.8% % ASIAN 0.3% 0.9% 1.2% % HAWAIIAN 0.0% 0.0% 0.0% 0.1% % INDIAN % INDIAN 0.2% 0.2% 0.2% 0.1%  % OTHER  1 MILE 3 MILES 5 MILES 5 MILES                                                                                                                                                                                                                                                                                                                                                                                                                                                                                                                                                                                                                                                                                                                                                | HOUSEHOLDS & INCOME               | 1 MILE               | 3 MILES              | 5 MILES              |  |
| AVERAGE HH INCOME \$54,825 \$57,568 \$59,781  AVERAGE HOUSE VALUE \$186,517 \$194,571 \$205,815  RACE 1 MILE 3 MILES 5 MILES  % WHITE 94.7% 93.0% 92.6%  % BLACK 0.0% 1.3% 1.8%  % ASIAN 0.3% 0.9% 1.2%  % HAWAIIAN 0.0% 0.0% 0.1%  % INDIAN 0.2% 0.2% 0.1%  % OTHER 4.1% 3.1% 2.6%  ETHNICITY 1 MILE 3 MILES 5 MILES                                                                                                                                                                                                                                                                                                                                                                                                                                                                                                                                                                                                                                                                                                                                                                | TOTAL HOUSEHOLDS                  | 1,081                | 3,814                | 5,964                |  |
| AVERAGE HOUSE VALUE       \$186,517       \$194,571       \$205,815         RACE       1 MILE       3 MILES       5 MILES         % WHITE       94.7%       93.0%       92.6%         % BLACK       0.0%       1.3%       1.8%         % ASIAN       0.3%       0.9%       1.2%         % HAWAIIAN       0.0%       0.0%       0.1%         % INDIAN       0.2%       0.2%       0.1%         % OTHER       4.1%       3.1%       2.6%         ETHNICITY       1 MILE       3 MILES       5 MILES                                                                                                                                                                                                                                                                                                                                                                                                                                                                                                                                                                                    | # OF PERSONS PER HH               | 2.6                  | 2.9                  | 3.0                  |  |
| RACE       1 MILE       3 MILES       5 MILES         % WHITE       94.7%       93.0%       92.6%         % BLACK       0.0%       1.3%       1.8%         % ASIAN       0.3%       0.9%       1.2%         % HAWAIIAN       0.0%       0.0%       0.1%         % INDIAN       0.2%       0.2%       0.1%         % OTHER       4.1%       3.1%       2.6%         ETHNICITY       1 MILE       3 MILES       5 MILES                                                                                                                                                                                                                                                                                                                                                                                                                                                                                                                                                                                                                                                                | AVERAGE HH INCOME                 | \$54,825             | \$57,568             | \$59,781             |  |
| % WHITE       94.7%       93.0%       92.6%         % BLACK       0.0%       1.3%       1.8%         % ASIAN       0.3%       0.9%       1.2%         % HAWAIIAN       0.0%       0.0%       0.1%         % INDIAN       0.2%       0.2%       0.1%         % OTHER       4.1%       3.1%       2.6%         ETHNICITY       1 MILE       3 MILES       5 MILES                                                                                                                                                                                                                                                                                                                                                                                                                                                                                                                                                                                                                                                                                                                      | AVERAGE HOUSE VALUE               | \$186,517            | \$194,571            | \$205,815            |  |
| % BLACK       0.0%       1.3%       1.8%         % ASIAN       0.3%       0.9%       1.2%         % HAWAIIAN       0.0%       0.0%       0.1%         % INDIAN       0.2%       0.2%       0.1%         % OTHER       4.1%       3.1%       2.6%         ETHNICITY       1 MILE       3 MILES       5 MILES                                                                                                                                                                                                                                                                                                                                                                                                                                                                                                                                                                                                                                                                                                                                                                          | RACE                              | 1 MILE               | 3 MILES              | 5 MILES              |  |
| % ASIAN       0.3%       0.9%       1.2%         % HAWAIIAN       0.0%       0.0%       0.1%         % INDIAN       0.2%       0.2%       0.1%         % OTHER       4.1%       3.1%       2.6%         ETHNICITY       1 MILE       3 MILES       5 MILES                                                                                                                                                                                                                                                                                                                                                                                                                                                                                                                                                                                                                                                                                                                                                                                                                           | % WHITE                           | 94.7%                | 93.0%                | 92.6%                |  |
| % HAWAIIAN       0.0%       0.0%       0.1%         % INDIAN       0.2%       0.2%       0.1%         % OTHER       4.1%       3.1%       2.6%         ETHNICITY       1 MILE       3 MILES       5 MILES                                                                                                                                                                                                                                                                                                                                                                                                                                                                                                                                                                                                                                                                                                                                                                                                                                                                            | % BLACK                           | 0.0%                 | 1.3%                 | 1.8%                 |  |
| % INDIAN       0.2%       0.2%       0.1%         % OTHER       4.1%       3.1%       2.6%         ETHNICITY       1 MILE       3 MILES       5 MILES                                                                                                                                                                                                                                                                                                                                                                                                                                                                                                                                                                                                                                                                                                                                                                                                                                                                                                                                |                                   |                      |                      |                      |  |
| % OTHER       4.1%       3.1%       2.6%         ETHNICITY       1 MILE       3 MILES       5 MILES                                                                                                                                                                                                                                                                                                                                                                                                                                                                                                                                                                                                                                                                                                                                                                                                                                                                                                                                                                                  | % ASIAN                           | 0.3%                 | 0.9%                 | 1.2%                 |  |
| ETHNICITY 1 MILE 3 MILES 5 MILES                                                                                                                                                                                                                                                                                                                                                                                                                                                                                                                                                                                                                                                                                                                                                                                                                                                                                                                                                                                                                                                     |                                   |                      |                      |                      |  |
|                                                                                                                                                                                                                                                                                                                                                                                                                                                                                                                                                                                                                                                                                                                                                                                                                                                                                                                                                                                                                                                                                      | % HAWAIIAN                        | 0.0%                 | 0.0%                 | 0.1%                 |  |
| % HISPANIC 9.1% 6.4% 5.1%                                                                                                                                                                                                                                                                                                                                                                                                                                                                                                                                                                                                                                                                                                                                                                                                                                                                                                                                                                                                                                                            | % HAWAIIAN<br>% INDIAN            | 0.0%<br>0.2%         | 0.0%<br>0.2%         | 0.1%<br>0.1%         |  |
|                                                                                                                                                                                                                                                                                                                                                                                                                                                                                                                                                                                                                                                                                                                                                                                                                                                                                                                                                                                                                                                                                      | % HAWAIIAN<br>% INDIAN<br>% OTHER | 0.0%<br>0.2%<br>4.1% | 0.0%<br>0.2%<br>3.1% | 0.1%<br>0.1%<br>2.6% |  |

<sup>\*</sup> Demographic data derived from 2020 ACS - US Censu