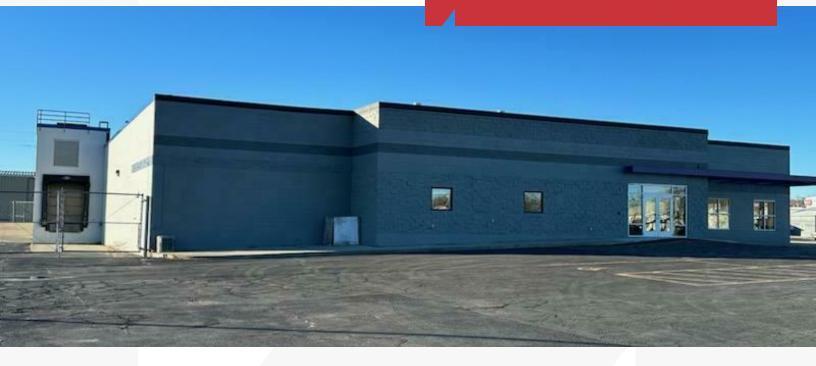

# Industrial Property

9,250 SF Office Warehouse

## 520 W Main St, Unit B

Laurel, Montana 59044

#### **Property Highlights**

- · Warehouse space for Lease
- 9.250 SF of warehouse
- Office
- Private entry
- Bathroom
- Loading dock
- Fenced storage yard
- Paved parking
- New exterior paint & lighting
- Asking \$7,323/month (NNN) +CAM

| OFFERING SUMMARY |                         |  |  |
|------------------|-------------------------|--|--|
| Available SF     | 9,250 SF                |  |  |
| Lease Rate       | \$7,323/month NNN + CAM |  |  |
| Lot Size         | 1.41 Acres              |  |  |
| Building Size    | 16,522 SF               |  |  |