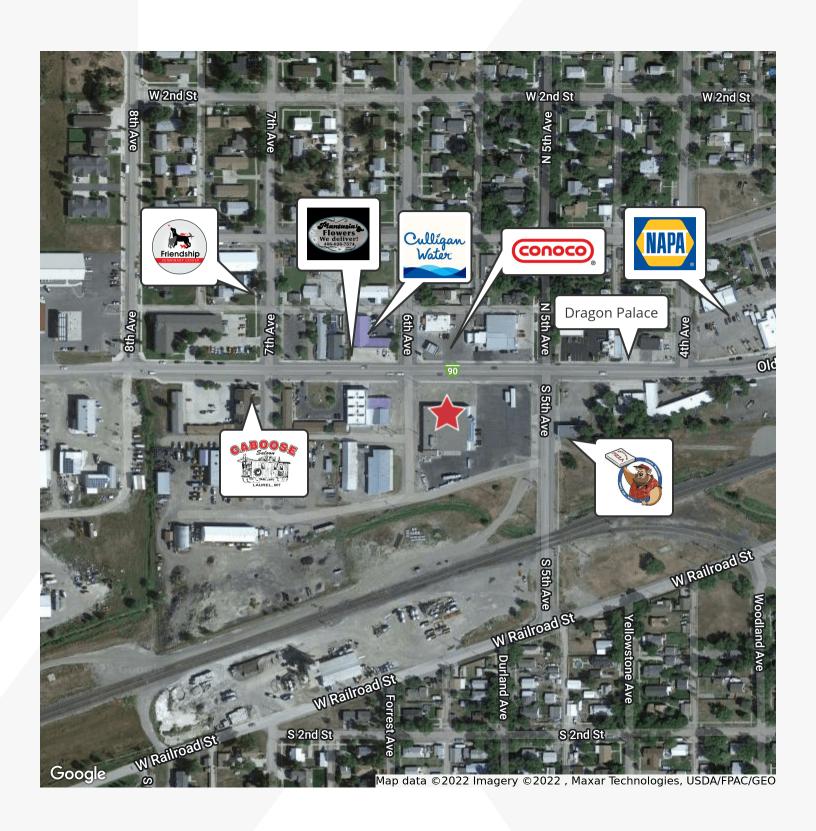

ing
- Asking \$7,323/month (NNN) +CAM

| OFFERING SUMMARY |                         |  |  |
|------------------|-------------------------|--|--|
| Available SF     | 9,250 SF                |  |  |
| Lease Rate       | \$7,323/month NNN + CAM |  |  |
| Lot Size         | 1.41 Acres              |  |  |
| Building Size    | 16,522 SF               |  |  |

| DEMOGRAPHICS |            |                   |  |
|--------------|------------|-------------------|--|
| Stats        | Population | Avg. HH<br>Income |  |
| 1 Mile       | 163        | \$77,934          |  |
| 5 Miles      | 3,269      | \$76,916          |  |
| 10 Miles     | 10,334     | \$76,599          |  |

### For more information

#### Brian McDonald

O: 406 294 6303 bmcdonald@naibusinessproperties.com







## Retailer Map