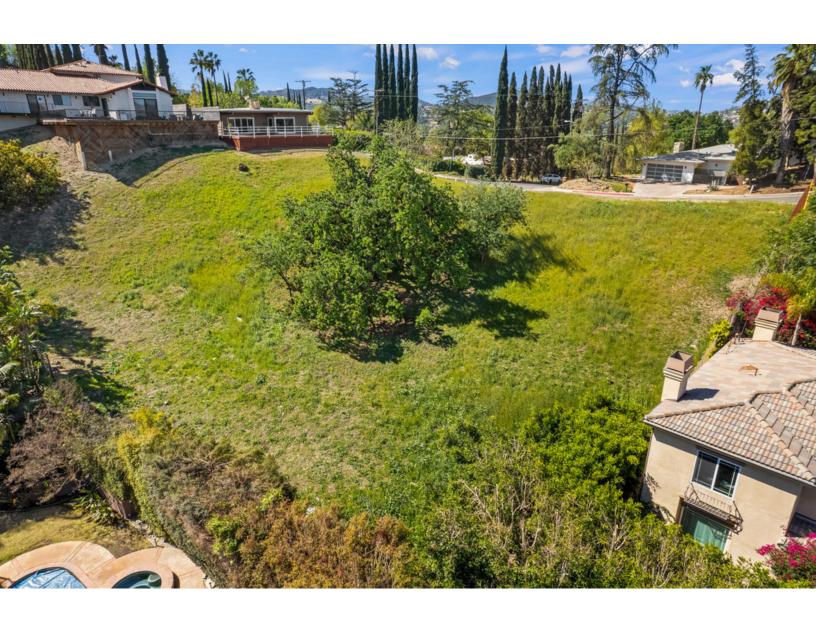

### LAND OVERVIEW

Kite Hill Real Estate is proud to present 4710 N Burgundy Rd, an amazing investor opportunity to acquire two vacant lots of land in the beautiful Woodland Hills. Perfect for 2 single-family residences development or you can combine these 2 lots to develop a large single-family residence. 4710 N Burgundy Rd (APN 2074-010-043) is 13,530.6 SQ FT lot and the adjacent lot (APN 2074-010-044) is 14,013 SQ FT lot. Both lots are being sold together; \$250,000 per lot.

#### LAND HIGHLIGHTS

- 2 Adjacent Lots
- 27,543 Sq Ft of Vacant land
- · Hillside with great views
- · Perfect for Single Family Development