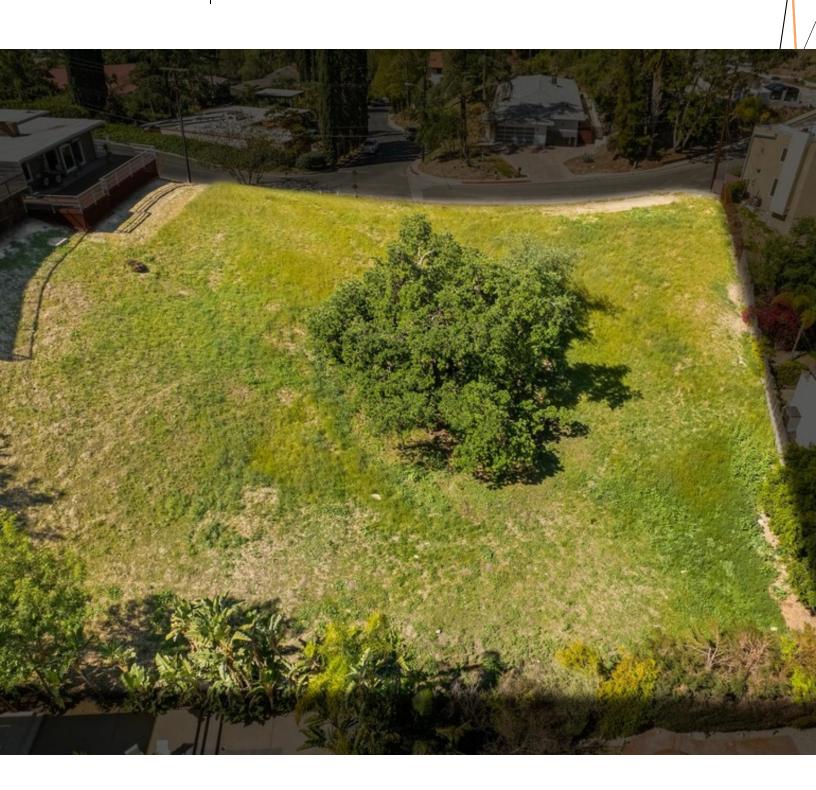

### LAND OVERVIEW

Kite Hill Real Estate is proud to present 4710 N Burgundy Rd, an amazing investor opportunity to acquire two vacant lots of land in the beautiful Woodland Hills. Perfect for 2 single-family residences development or you can combine these 2 lots to develop a large single-family residence. 4710 N Burgundy Rd (APN 2074-010-043) is 13,530.6 SQ FT lot and the adjacent lot (APN 2074-010-044) is 14,013 SQ FT lot. Both lots are being sold together; \$250,000 per lot.

#### LAND HIGHLIGHTS

- 2 Adjacent Lots
- 27,543 Sq Ft of Vacant land
- · Hillside with great views
- · Perfect for Single Family Development