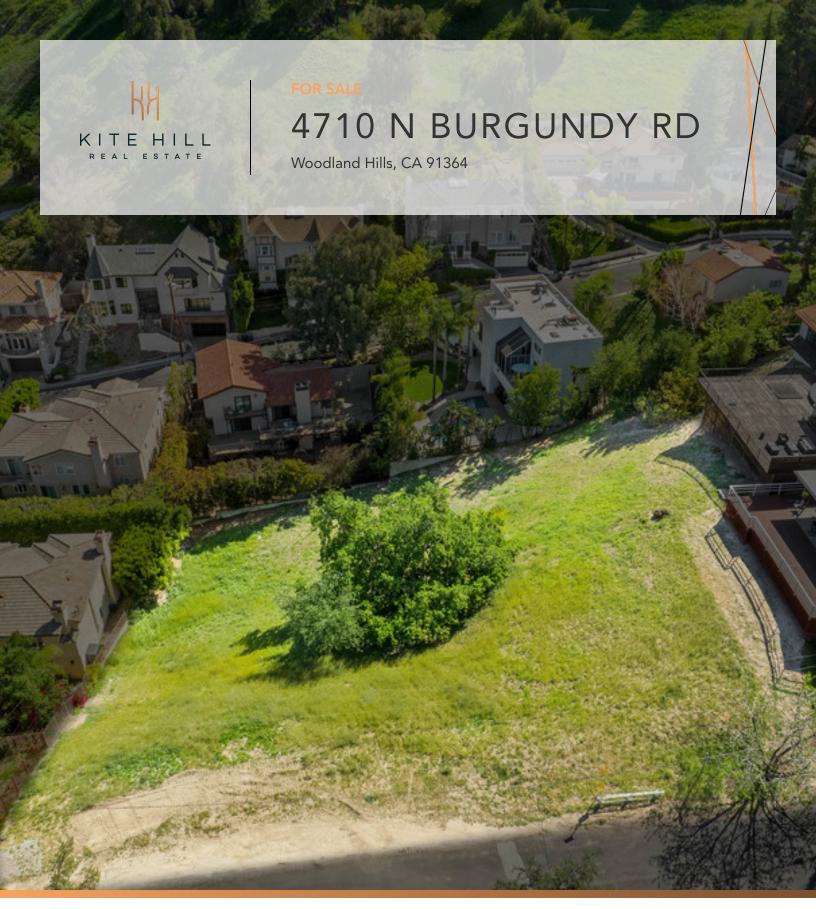

### 4710 N BURGUNDY RD

Woodland Hills, CA 91364

### LAND OVERVIEW

Kite Hill Real Estate is proud to present 4710 N Burgundy Rd, an amazing investor opportunity to acquire two vacant lots of land in the beautiful Woodland Hills. Perfect for 2 single-family residences development or you can combine these 2 lots to develop a large single-family residence. 4710 N Burgundy Rd (APN 2074-010-043) is 13,530.6 SQ FT lot and the adjacent lot (APN 2074-010-044) is 14,013 SQ FT lot. Both lots are being sold together; \$250,000 per lot.

#### LAND HIGHLIGHTS

- 2 Adjacent Lots
- 27,543 Sq Ft of Vacant land
- · Hillside with great views
- · Perfect for Single Family Development