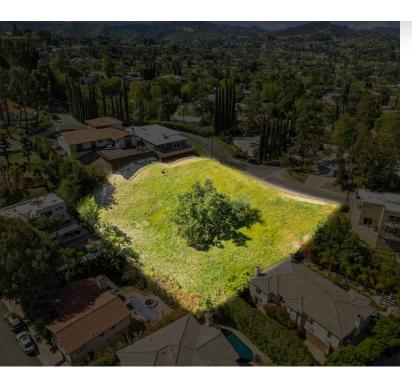

### LAND OVERVIEW

Kite Hill Real Estate is proud to present 4710 N Burgundy Rd, an amazing investor opportunity to acquire two vacant lots of land in the beautiful Woodland Hills. Perfect for 2 single-family residences development or you can combine these 2 lots to develop a large single-family residence. 4710 N Burgundy Rd (APN 2074-010-043) is 13,530.6 SQ FT lot and the adjacent lot (APN 2074-010-044) is 14,013 SQ FT lot. Both lots are being sold together; \$250,000 per lot.

#### LAND HIGHLIGHTS

- 2 Adjacent Lots
- 27,543 Sq Ft of Vacant land
- · Hillside with great views
- · Perfect for Single Family Development