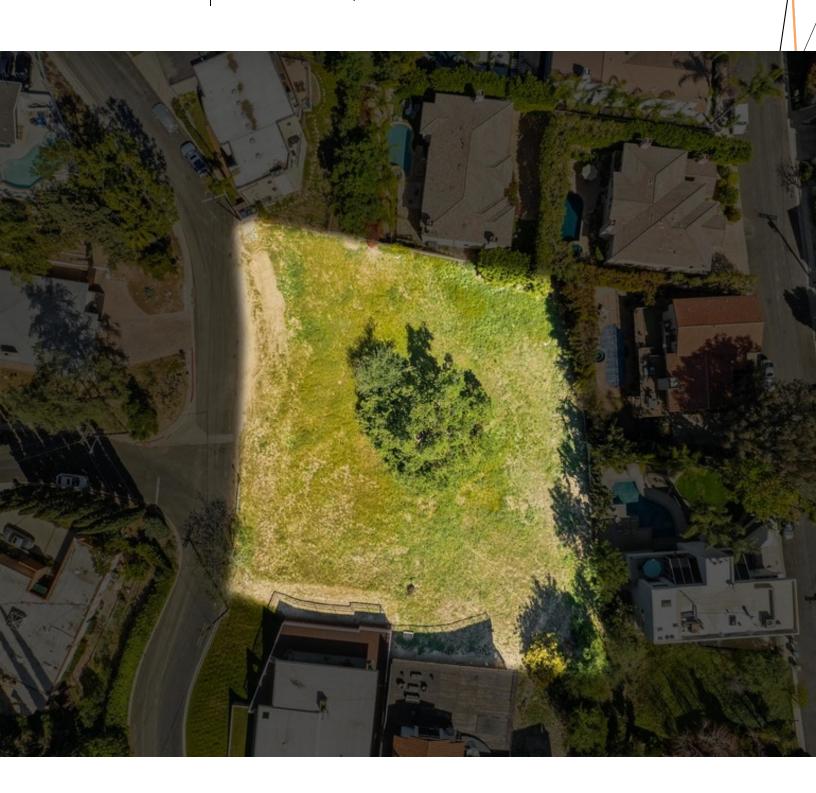

### LAND OVERVIEW

Kite Hill Real Estate is proud to present 4710 N Burgundy Rd, an amazing investor opportunity to acquire two vacant lots of land in the beautiful Woodland Hills. Perfect for 2 single-family residences development or you can combine these 2 lots to develop a large single-family residence. 4710 N Burgundy Rd (APN 2074-010-043) is 13,530.6 SQ FT lot and the adjacent lot (APN 2074-010-044) is 14,013 SQ FT lot. Both lots are being sold together; \$250,000 per lot.

#### LAND HIGHLIGHTS

- 2 Adjacent Lots
- 27,543 Sq Ft of Vacant land
- · Hillside with great views
- · Perfect for Single Family Development