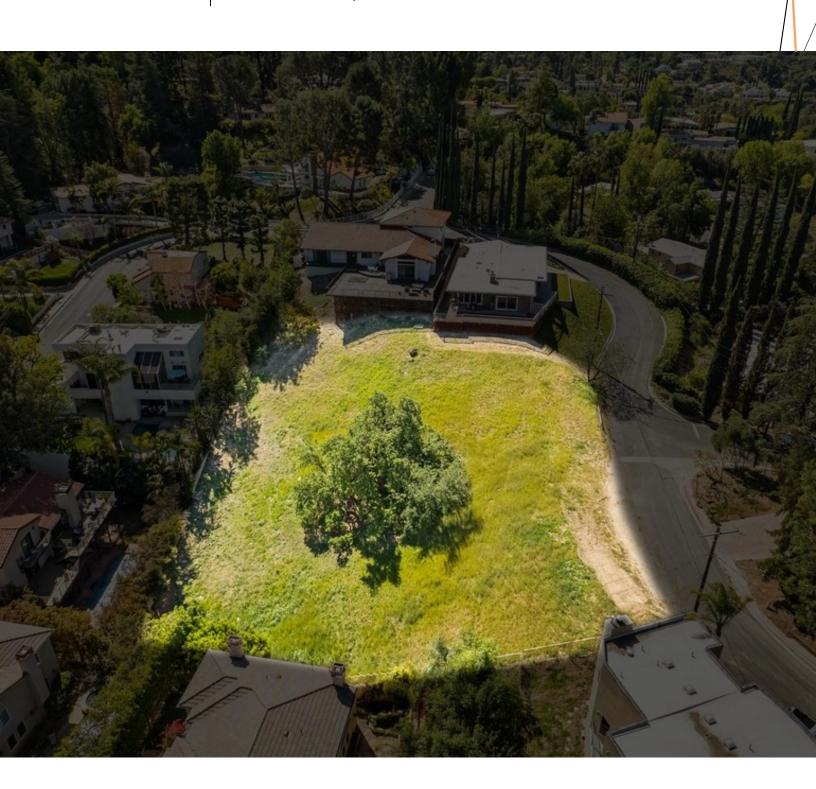

### LAND OVERVIEW

Kite Hill Real Estate is proud to present 4710 N Burgundy Rd, an amazing investor opportunity to acquire two vacant lots of land in the beautiful Woodland Hills. Perfect for 2 single-family residences development or you can combine these 2 lots to develop a large single-family residence. 4710 N Burgundy Rd (APN 2074-010-043) is 13,530.6 SQ FT lot and the adjacent lot (APN 2074-010-044) is 14,013 SQ FT lot. Both lots are being sold together; \$250,000 per lot.

#### LAND HIGHLIGHTS

- 2 Adjacent Lots
- 27,543 Sq Ft of Vacant land
- · Hillside with great views
- · Perfect for Single Family Development