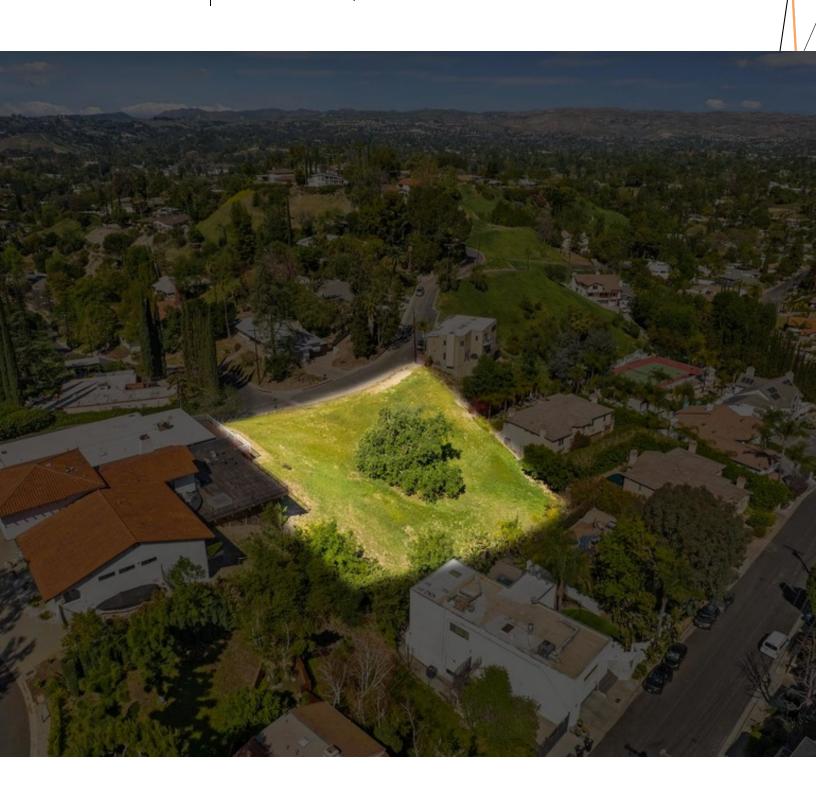

Woodland Hills is an upscale neighborhood located on the edge of the Santa Monica Mountains in the San Fernando Valley of northern Los Angeles. Woodland Hills is bordered by Calabasas, Tarzana, Topanga and is a short hop from the famous beaches of Malibu. With irreplaceable views, dramatic hillsides, and award-winning architecture, this Los Angeles neighborhood has quickly become a desirable residential location.