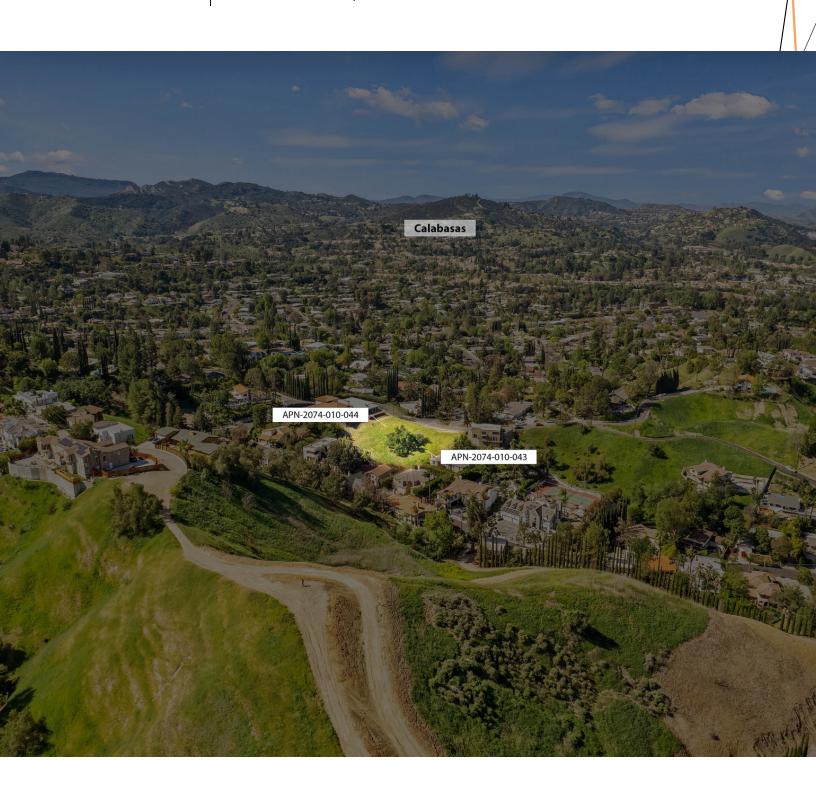

### LAND OVERVIEW

Kite Hill Real Estate is proud to present 4710 N Burgundy Rd, an amazing investor opportunity to acquire two vacant lots of land in the beautiful Woodland Hills. Perfect for 2 single-family residences development or you can combine these 2 lots to develop a large single-family residence. 4710 N Burgundy Rd (APN 2074-010-043) is 13,530.6 SQ FT lot and the adjacent lot (APN 2074-010-044) is 14,013 SQ FT lot. Both lots are being sold together; \$250,000 per lot.

#### LAND HIGHLIGHTS

- 2 Adjacent Lots
- 27,543 Sq Ft of Vacant land
- · Hillside with great views
- · Perfect for Single Family Development