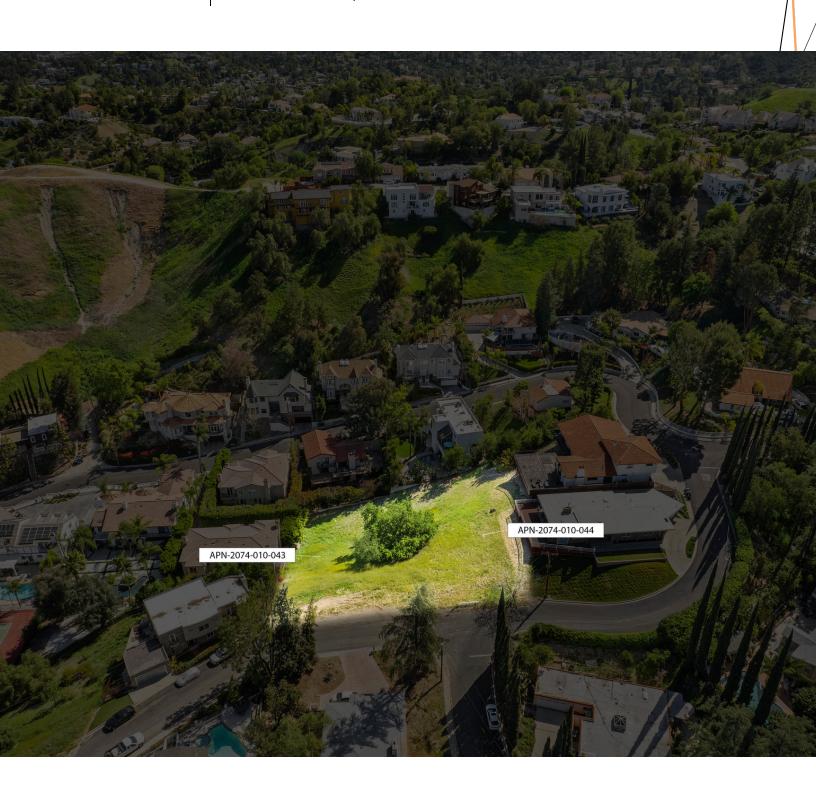

### LAND OVERVIEW

Kite Hill Real Estate is proud to present 4710 N Burgundy Rd, an amazing investor opportunity to acquire two vacant lots of land in the beautiful Woodland Hills. Perfect for 2 single-family residences development or you can combine these 2 lots to develop a large single-family residence. 4710 N Burgundy Rd (APN 2074-010-043) is 13,530.6 SQ FT lot and the adjacent lot (APN 2074-010-044) is 14,013 SQ FT lot. Both lots are being sold together; \$250,000 per lot.

#### LAND HIGHLIGHTS

- 2 Adjacent Lots
- 27,543 Sq Ft of Vacant land
- · Hillside with great views
- · Perfect for Single Family Development