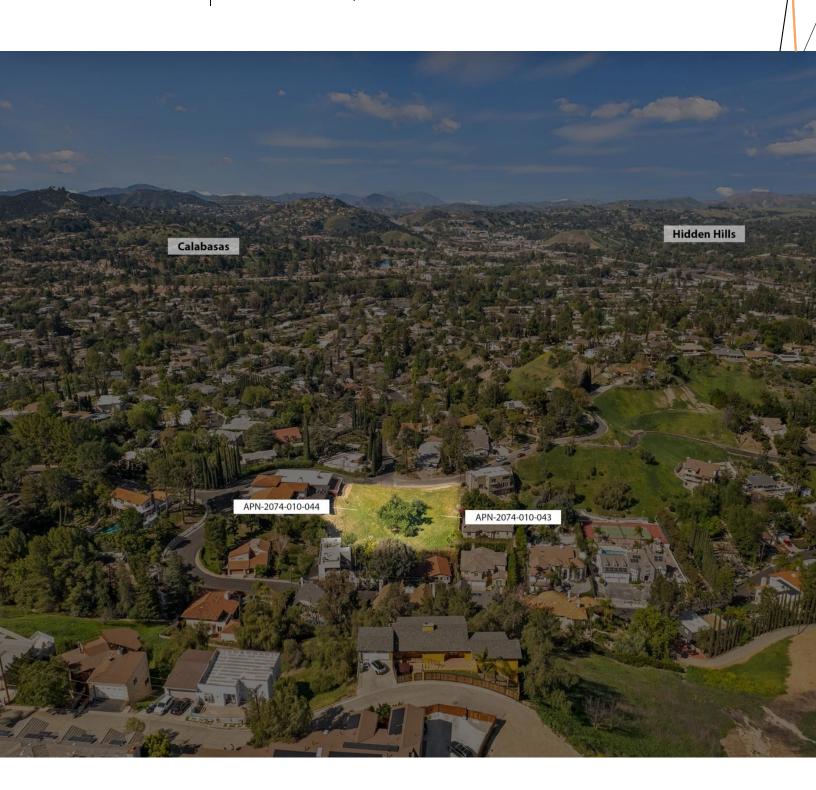

### LAND OVERVIEW

Kite Hill Real Estate is proud to present 4710 N Burgundy Rd, an amazing investor opportunity to acquire two vacant lots of land in the beautiful Woodland Hills. Perfect for 2 single-family residences development or you can combine these 2 lots to develop a large single-family residence. 4710 N Burgundy Rd (APN 2074-010-043) is 13,530.6 SQ FT lot and the adjacent lot (APN 2074-010-044) is 14,013 SQ FT lot. Both lots are being sold together; \$250,000 per lot.

#### LAND HIGHLIGHTS

- 2 Adjacent Lots
- 27,543 Sq Ft of Vacant land
- · Hillside with great views
- · Perfect for Single Family Development