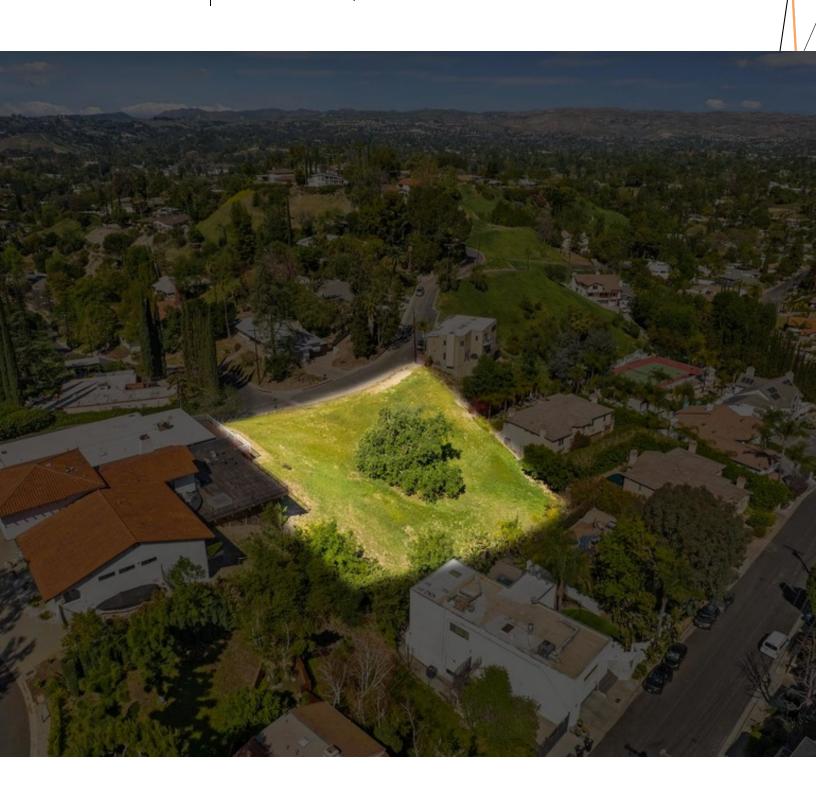

### LAND OVERVIEW

Kite Hill Real Estate is proud to present 4710 N Burgundy Rd, an amazing investor opportunity to acquire two vacant lots of land in the beautiful Woodland Hills. Perfect for 2 single-family residences development or you can combine these 2 lots to develop a large single-family residence. 4710 N Burgundy Rd (APN 2074-010-043) is 13,530.6 SQ FT lot and the adjacent lot (APN 2074-010-044) is 14,013 SQ FT lot. Both lots are being sold together; \$250,000 per lot.

#### LAND HIGHLIGHTS

- 2 Adjacent Lots
- 27,543 Sq Ft of Vacant land
- · Hillside with great views
- · Perfect for Single Family Development