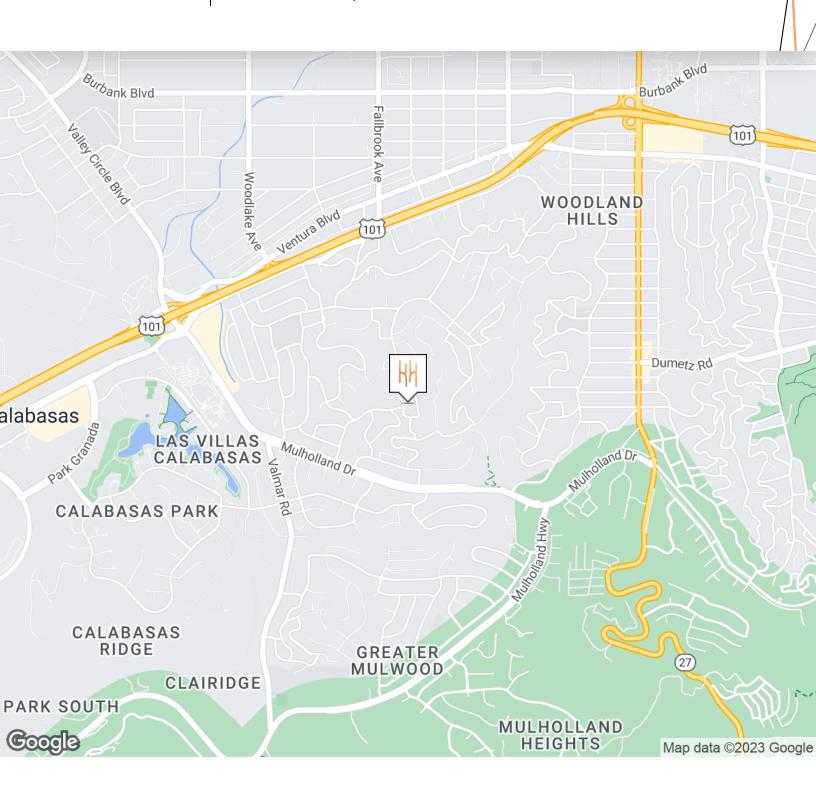

### 4710 N BURGUNDY RD

Woodland Hills, CA 91364

### LAND OVERVIEW

Kite Hill Real Estate is proud to present 4710 N Burgundy Rd, an amazing investor opportunity to acquire two vacant lots of land in the beautiful Woodland Hills. Perfect for 2 single-family residences development or you can combine these 2 lots to develop a large single-family residence. 4710 N Burgundy Rd (APN 2074-010-043) is 13,530.6 SQ FT lot and the adjacent lot (APN 2074-010-044) is 14,013 SQ FT lot. Both lots are being sold together; \$250,000 per lot.