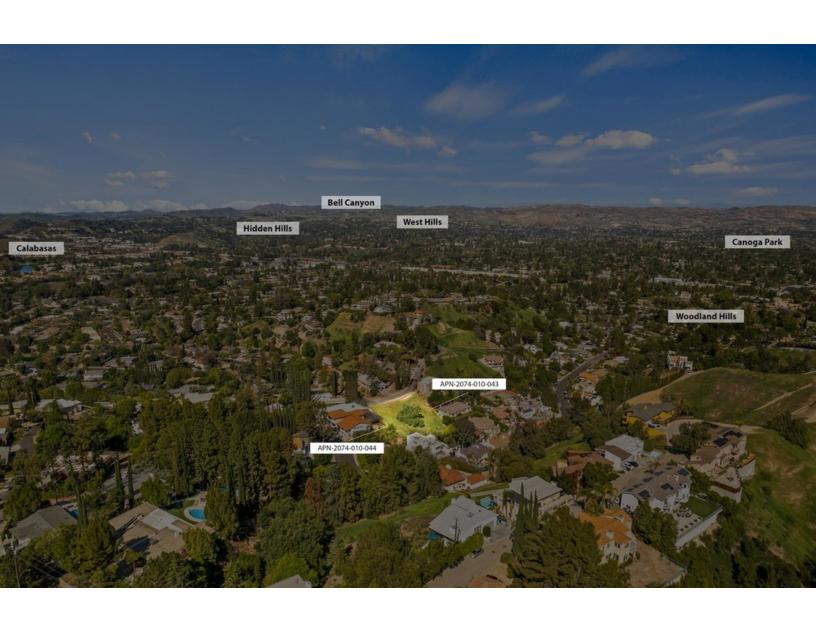

### LAND OVERVIEW

Kite Hill Real Estate is proud to present 4710 N Burgundy Rd, an amazing investor opportunity to acquire two vacant lots of land in the beautiful Woodland Hills. Perfect for 2 single-family residences development or you can combine these 2 lots to develop a large single-family residence. 4710 N Burgundy Rd (APN 2074-010-043) is 13,530.6 SQ FT lot and the adjacent lot (APN 2074-010-044) is 14,013 SQ FT lot. Both lots are being sold together; \$250,000 per lot.

Woodland Hills is an upscale neighborhood located on the edge of the Santa Monica Mountains in the San Fernando Valley of northern Los Angeles. Woodland Hills is bordered by Calabasas, Tarzana, Topanga and is a short hop from the famous beaches of Malibu. With irreplaceable views, dramatic hillsides, and award-winning architecture, this Los Angeles neighborhood has quickly become a desirable residential location.