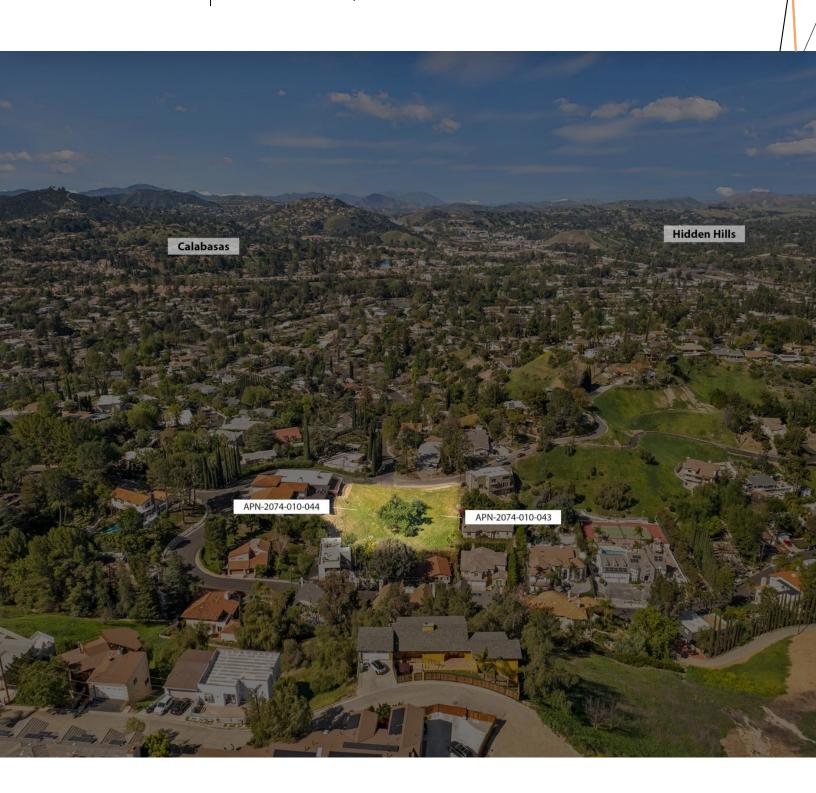

### LAND OVERVIEW

Kite Hill Real Estate is proud to present 4710 N Burgundy Rd, an amazing investor opportunity to acquire two vacant lots of land in the beautiful Woodland Hills. Perfect for 2 single-family residences development or you can combine these 2 lots to develop a large single-family residence. 4710 N Burgundy Rd (APN 2074-010-043) is 13,530.6 SQ FT lot and the adjacent lot (APN 2074-010-044) is 14,013 SQ FT lot. Both lots are being sold together; \$250,000 per lot.

Woodland Hills is an upscale neighborhood located on the edge of the Santa Monica Mountains in the San Fernando Valley of northern Los Angeles. Woodland Hills is bordered by Calabasas, Tarzana, Topanga and is a short hop from the famous beaches of Malibu. With irreplaceable views, dramatic hillsides, and award-winning architecture, this Los Angeles neighborhood has quickly become a desirable residential location.

#### LAND HIGHLIGHTS

- 2 Adjacent Lots
- 27,543 Sq Ft of Vacant land
- · Hillside with great views
- · Perfect for Single Family Development