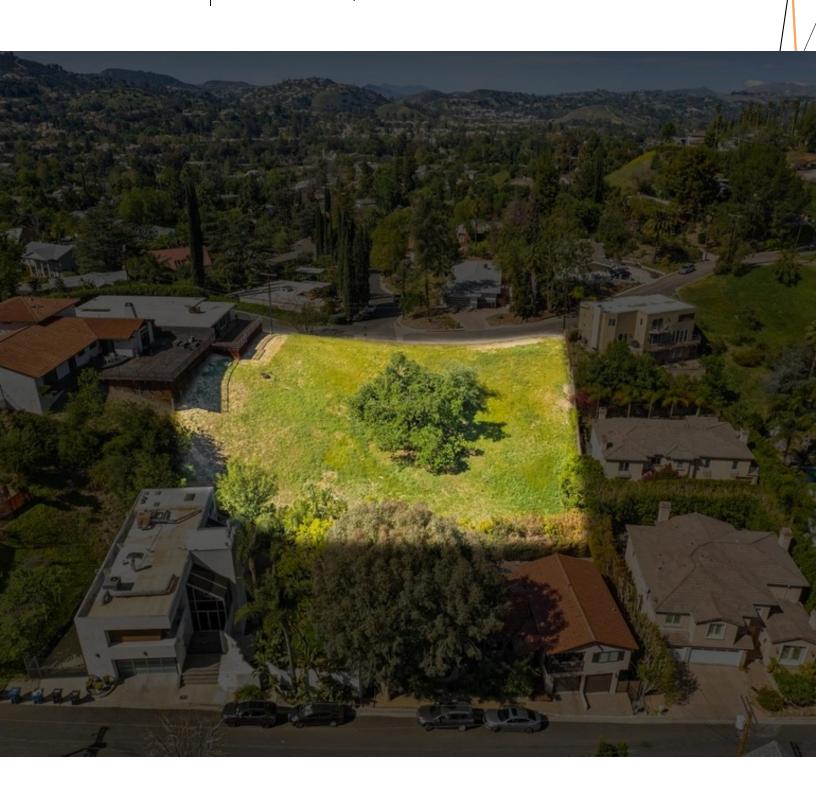

### LAND OVERVIEW

Kite Hill Real Estate is proud to present 4710 N Burgundy Rd, an amazing investor opportunity to acquire two vacant lots of land in the beautiful Woodland Hills. Perfect for 2 single-family residences development or you can combine these 2 lots to develop a large single-family residence. 4710 N Burgundy Rd (APN 2074-010-043) is 13,530.6 SQ FT lot and the adjacent lot (APN 2074-010-044) is 14,013 SQ FT lot. Both lots are being sold together; \$250,000 per lot.

#### LAND HIGHLIGHTS

- 2 Adjacent Lots
- 27,543 Sq Ft of Vacant land
- · Hillside with great views
- · Perfect for Single Family Development