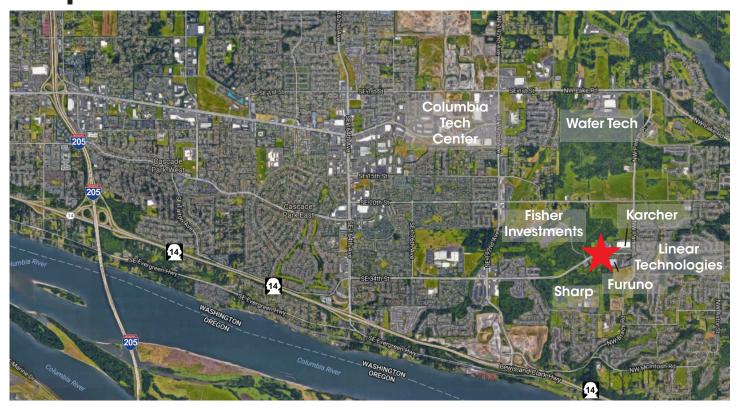

#### **ABOUT CAMAS**

Located off of NW Pacific Rim Boulevard in Camas, Washington, this site is easily accessible to Highway 14 and I-205 via NW Brady Road or SE 192nd Avenue. This site is surrounded by numerous corporate neighbors.

The City of Camas is situated on the edge of the beautiful Columbia River Gorge. Its location allows for easy access to Downtown Portland as well as scenic and recreational areas on the coast, along the river, and in the Eastern desert. Camas is a part of the Portland-Vancouver Metropolitan Services Area (MSA) which includes a network of urban aminenities as well as resources for a diverse range of industries.