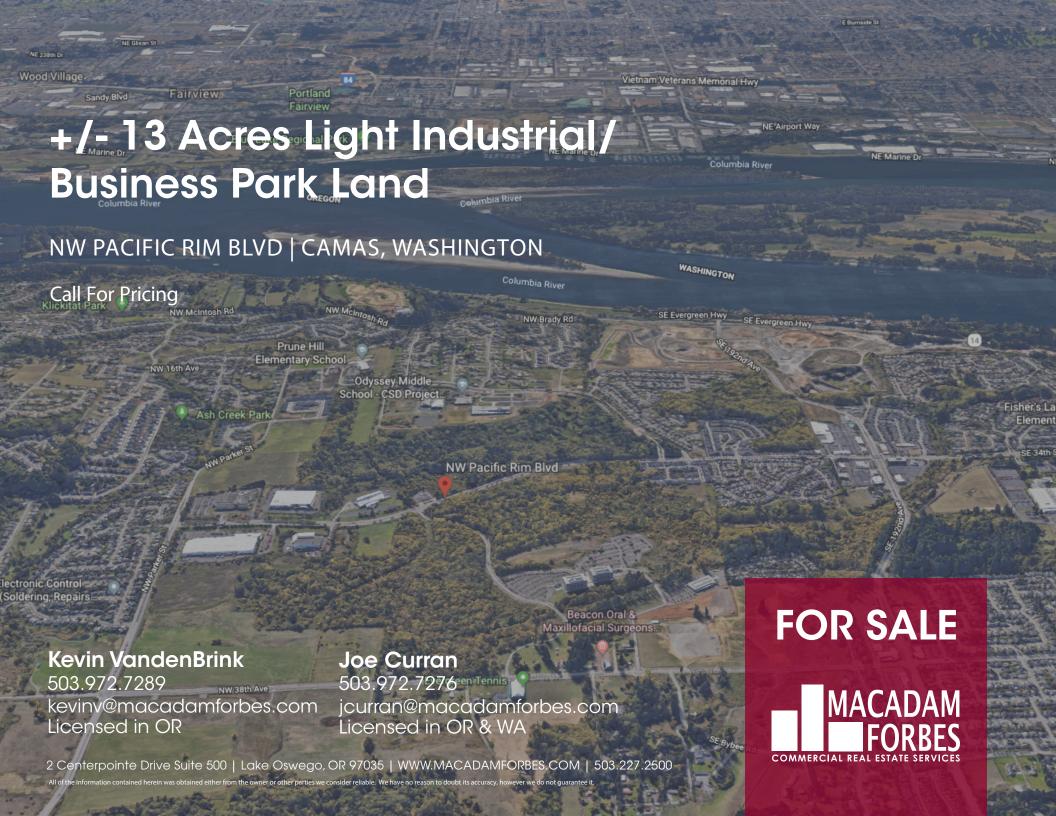

## **Call For Pricing**

#### Lot Size:

+/- 13 Acres

# LOCATION NW Pacific Rim Blvd Camas, WA-