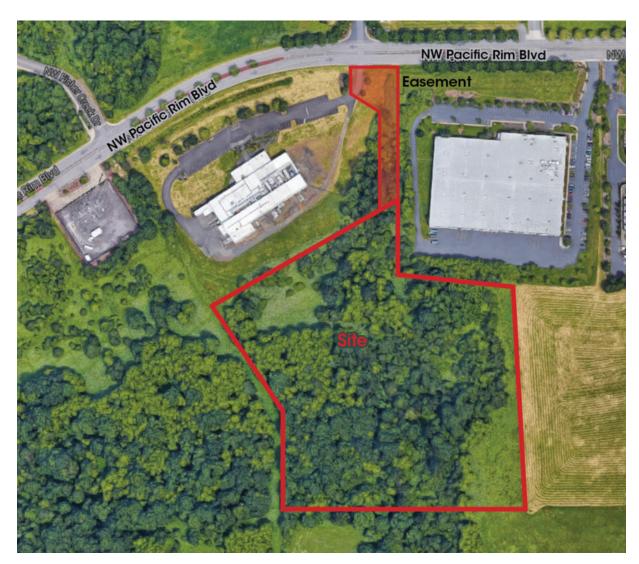

#### Lot Size:

+/- 13 Acres

#### **Accessibility:**

Primary access via easement on Pacific Rim Blvd.

## **Zoning:**

**BP. Business Park** 