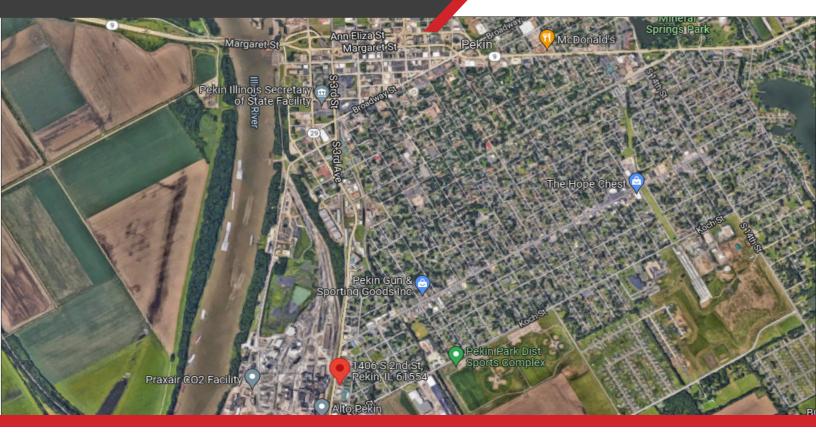

#### **COMMERCIAL BUILDING** 1406 S 2ND STREET - PEKIN, IL

### PROPERTY FEATURES

- 4,990 SF Commercial building available for sale or lease sits on 0.34 acres in Pekin, IL
- Building offers 4,150 SF of warehouse area and 840 SF entry/office space.
- One 10 x 12 overhead door on the side of building.
- Interior offers mainly open space with 16 ft ceilings in warehouse area and 10 ft ceilings in front area.
- Building is fully air conditioned.
- Good traffic visibility with 11,500 Cars per day