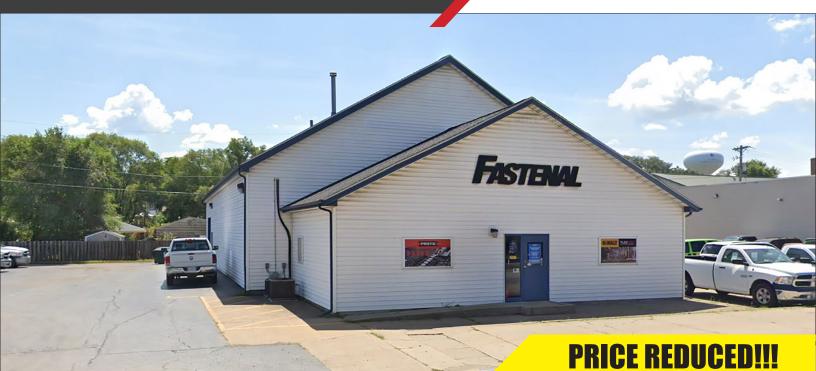

#### **COMMERCIAL BUILDING** 1406 S 2ND STREET - PEKIN, IL

# FOR SALE or LEASE:

4,990 SF INDUSTRIAL/WAREHOUSE/RETAIL \$249,000 or \$6.50 PSF - NNN

### PROPERTY FEATURES

- 4,990 SF Commercial building available for sale or lease sits on 0.34 acres in Pekin, IL
- Building offers 4,150 SF of warehouse area and 840 SF entry/office space.
- One 10 x 12 overhead door on the side of building.
- Interior offers mainly open space with 16 ft ceilings in warehouse area and 10 ft ceilings in front area.
- Building is fully air conditioned.
- Good traffic visibility with 11,500 Cars per day