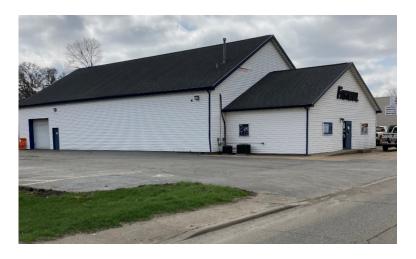

#### **COMMERCIAL BUILDING** 1406 S 2ND STREET - PEKIN, IL

### PROPERTY FEATURES

- 4,990 SF Commercial building available for sale or lease sits on 0.34 acres in Pekin, IL
- Building offers 4,150 SF of warehouse area and 840 SF entry/office space.
- One 10 x 12 overhead door on the side of building.
- Interior offers mainly open space with 16 ft ceilings in warehouse area and 10 ft ceilings in front area.
- Building is fully air conditioned.
- Good traffic visibility with 11,500 Cars per day