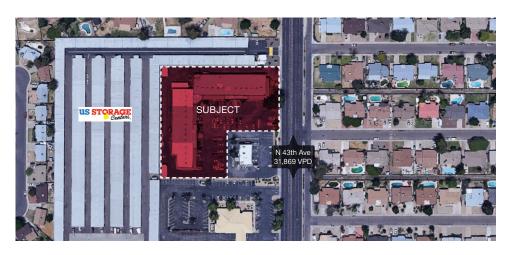

| Demographics      | 1 Mile   | 3 Miles  | 5 Miles  |
|-------------------|----------|----------|----------|
| Population        | 22,088   | 194,869  | 500,247  |
| Average HH Income | \$61,456 | \$55,196 | \$56,114 |
| Average Age       | 37.6     | 36.2     | 35.5     |
| Traffic Counts    |          |          | VPD      |
| N 43rd Ave        |          |          | 31,869   |
| W Olive Ave       |          |          | 34,600   |

## Aerial Map