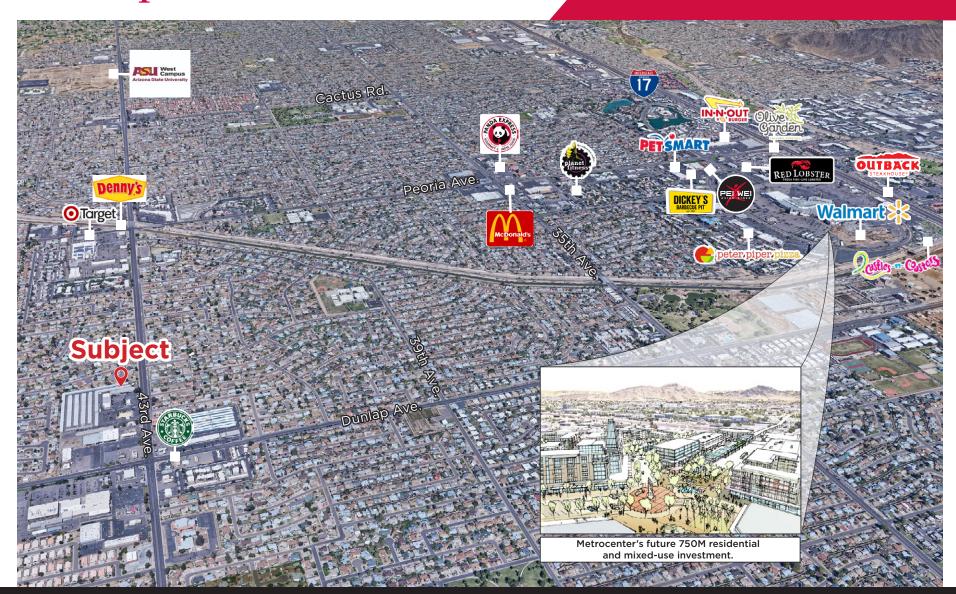

ered Tenant Parking
- Tenant Monument Signage Available
- Well-maintained
  - Roof replaced in 2018
  - Parking lot repaired and sealcoated in 2020

| Demographics      | 1 Mile   | 3 Miles  | 5 Miles  |
|-------------------|----------|----------|----------|
| Population        | 22,088   | 194,869  | 500,247  |
| Average HH Income | \$61,456 | \$55,196 | \$56,114 |
| Average Age       | 37.6     | 36.2     | 35.5     |
| Traffic Counts    |          |          | VPD      |
| N 43rd Ave        |          |          | 31,869   |
| W Olive Ave       |          |          | 34,600   |



## Property **Details**

# For Lease 9250 N 43rd Ave Glendale, Arizona 85302



Suites Available

SF Lease Rate

17-18

2,350 \$14 PSF NNN

## Aerial Map

# For Lease 9250 N 43rd Ave Glendale, Arizona 85302



### Matt Harper, CCIM

+1 602 393 6604 • matt.harper@naihorizon.com

2944 N 44th St, Suite 200 Phoenix, AZ 85018 +1 602 955 4000

## Property Photos

# For Lease 9250 N 43rd Ave Glendale, Arizona 85302



### Matt Harper, CCIM

+1 602 393 6604 • matt.harper@naihorizon.com

All information furnished regarding property for sale, rental or financing is from sources deemed reliable, but no warranty or representation is made to the accuracy thereof and same is submitted subject to errors, omissions, change of price, rental or other conditions prior to sale, lease or financing or withdrawal without notice. No liability of any kind is to be imposed on the broker herein.

2944 N 44th St, Suite 200 Phoenix, AZ 85018 +1 602 955 4000 naihorizon.com