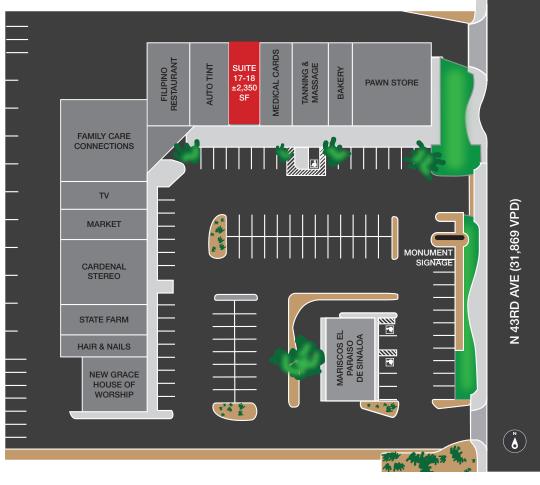

# For Lease 9250 N 43rd Ave Glendale, Arizona 85302

Suites Available

SF Lease Rate

17-18

2,350 \$14 PSF NNN

## Property **Details**