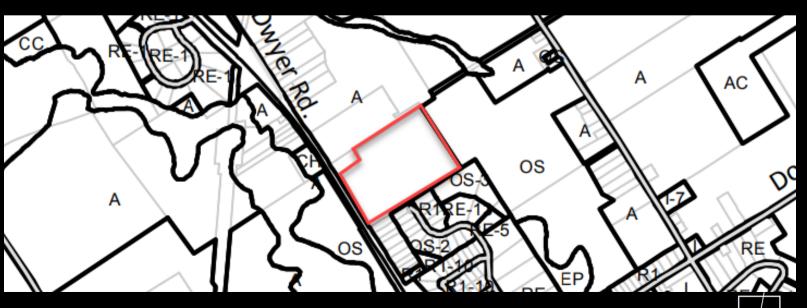

### **Property Overview**

- 37.38 AC of Agricultural Zoned vacant land with large trees
- Over 900' of frontage on County Road 27 north of County Road 26 interchange.
- Located in close proximity to Doran Park and Barrie Community Sports Complex
- Property has many permitted uses

## **Property Highlights**

- Zoning: A- Agricultural
- OP: Environmental Protection Area I & II
- Taxes: \$3,083 2022 estimated
- No Municipal water or sanitary
- Property has gas and hydro at the lot line.