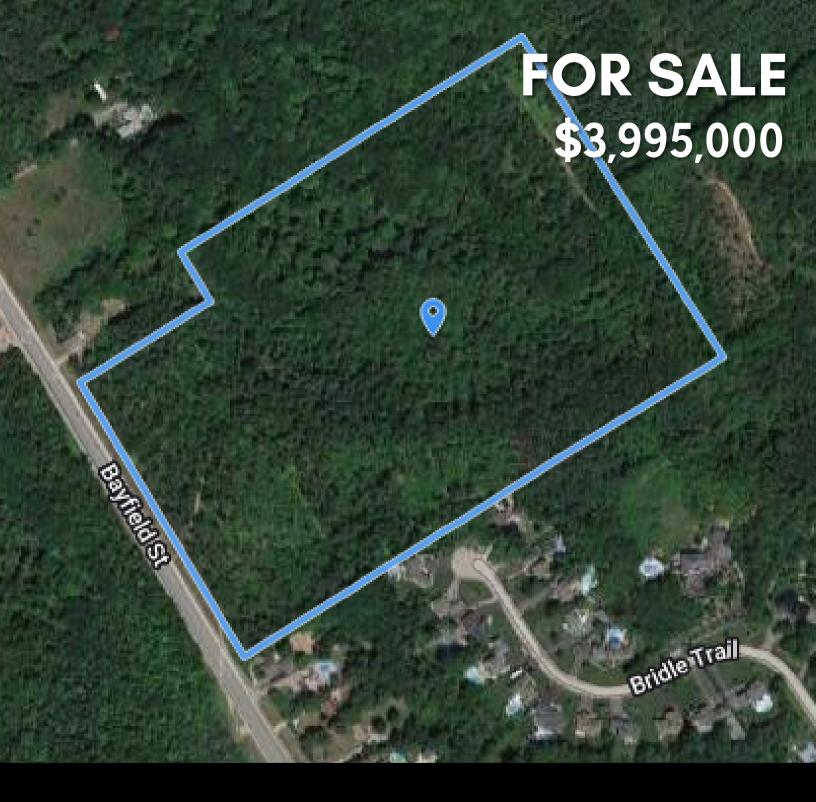

County Road 27
Springwater, ON

MLS # 40235127

### **Property Overview**

- 37.38 AC of Agricultural Zoned vacant land with large trees
- Over 900' of frontage on County Road 27 north of County Road 26 interchange.
- Located in close proximity to Doran Park and Barrie Community Sports Complex
- Property has many permitted uses

## **Property Highlights**

- Zoning: A- Agricultural
- OP: Environmental Protection Area I & II
- Taxes: \$3,083 2022 estimated
- No Municipal water or sanitary
- Property has gas and hydro at the lot line.