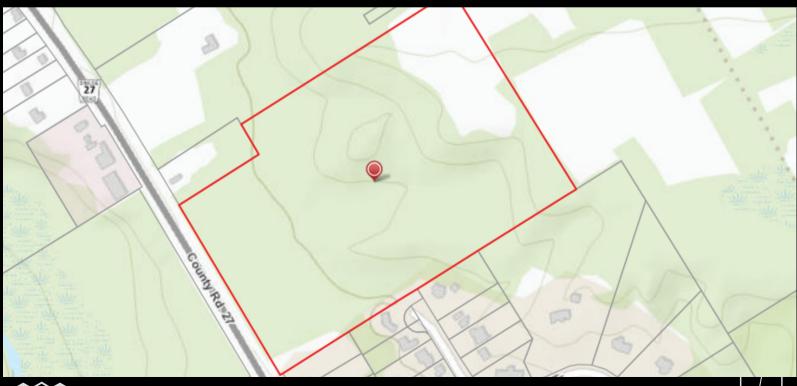

County Road 27
Springwater, ON

MLS # 40235127

### **Property Overview**

- 37.38 AC of Agricultural Zoned vacant land with large trees
- Over 900' of frontage on County Road 27 north of County Road 26 interchange.
- Located in close proximity to Doran Park and Barrie Community Sports Complex
- Property has many permitted uses

## Location