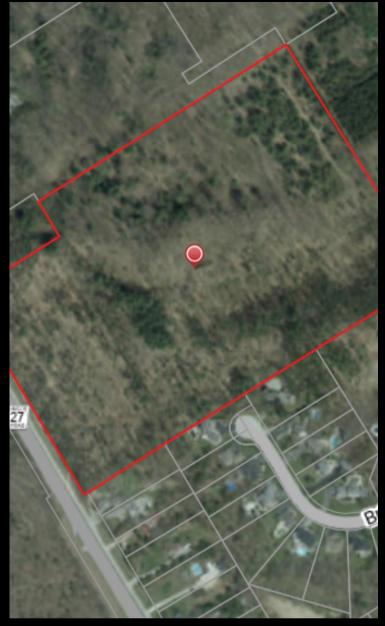

County Road 27
Springwater, ON

MLS # 40235127

### **Property Overview**

- 37.38 AC of Agricultural Zoned vacant land with large trees
- Over 900' of frontage on County Road 27 north of County Road 26 interchange.
- Located in close proximity to Doran Park and Barrie Community Sports Complex
- Property has many permitted uses

## Location