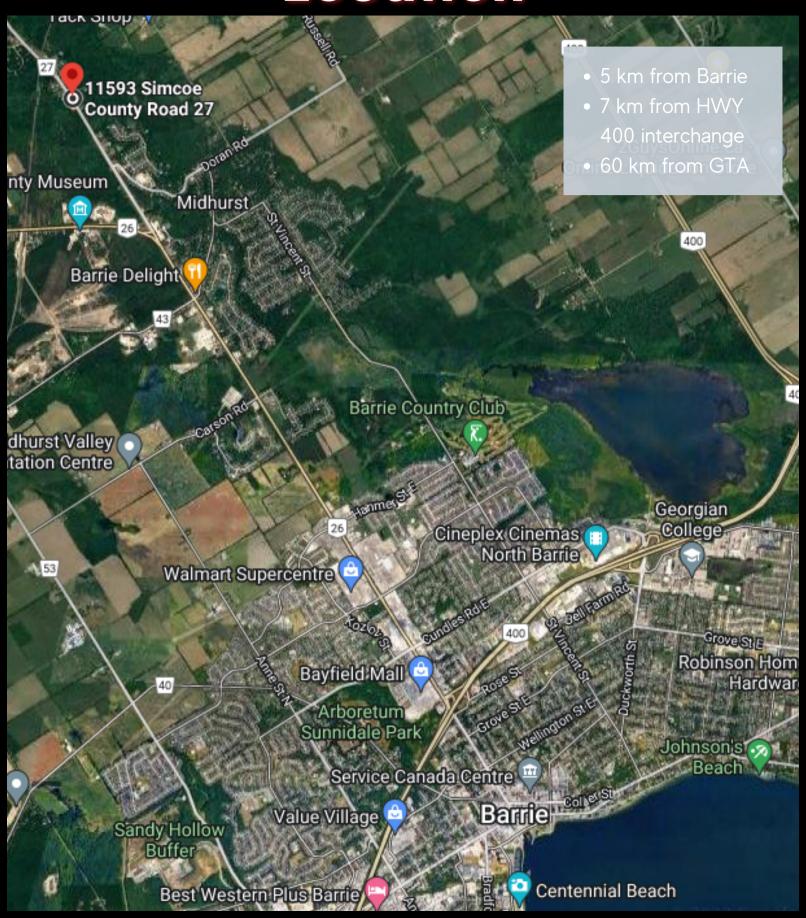

.6(c) of the Kennel (K)
   Zone
- Conservation and wildlife sanctuary, including a forestry use
- Veterinary clinic
- Equestrian facility
- Market garden or farm produce sales outlet

- Home occupation in accordance with General Provisions Section
- Home industry in accordance with General Provisions Section and 33.3.13
- Bed & breakfast establishment
- Radio, television, telephone or other communications tower or transmission facility
- Passive outdoor recreation use
- Public use in accordance with the General Provisions Section

#### **Residential Uses**

- Single detached dwelling in accordance with Sections 33.3.14.1, 33.3.14.2 and 33.3.14.3.
- Single detached dwelling which is accessory to the permitted uses of Section 33.2.2 b) in accordance with Section 33.3.14.4.





## Location





## The Team

### SQUAREFOOT COMMERCIAL GROUP



Broker

CCIM SIOR CIPS MRICS FEA

lindaesquarefoot.ca



SHANNON MACINTYRE

Broker

CCIM SIOR

shannonesquarefoot.ca



ASHLEY POLISCHUIK

Broker
B.Comm CCIM
ashleyesquarefoot.ca



BETH LAMBERT
Sales Representative
bethesquarefoot.ca



LAUREN MCNAIR
Sales Representative
B.A.
lauren@squarefoot.ca

### Sutton Group Incentive Realty Inc. Brokerage\*



Social Media Links

FACEBOOK INSTAGRAM YOUTUBE

80 Maple Avenue Barrie, ON L4N 1R8 Direct: 705-735-2246 Office: 705-739-1300 hello@squarefoot.ca www.squarefoot.ca