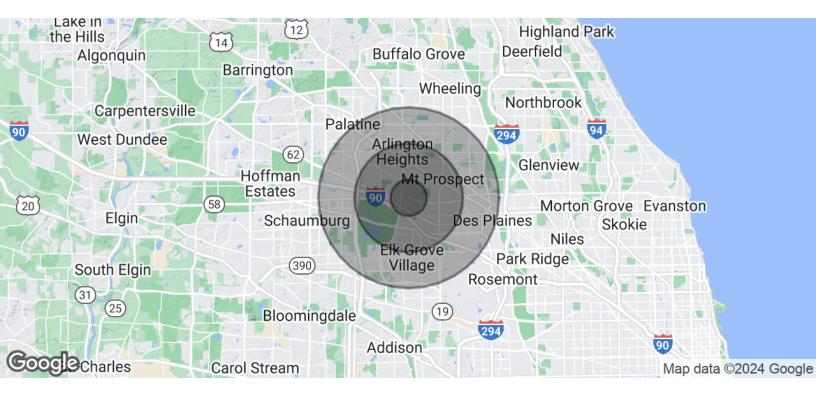

## DEMOGRAPHICS MAP & REPORT

THE GOGO SHOPPING CENTER 606-660 E. GOLF RD. | ARLINGTON HEIGHTS, IL 60005

| POPULATION           | 1 MILE    | 3 MILES   | 5 MILES   |
|----------------------|-----------|-----------|-----------|
| Total Population     | 17,060    | 113,498   | 262,524   |
| Average Age          | 40.5      | 42.1      | 42.8      |
| Average Age (Male)   | 38.6      | 40.5      | 41.1      |
| Average Age (Female) | 41.8      | 42.8      | 43.8      |
|                      |           |           |           |
| HOUSEHOLDS & INCOME  | 1 MILE    | 3 MILES   | 5 MILES   |
| Total Households     | 7,475     | 47,557    | 110,007   |
| # of Persons per HH  | 2.3       | 2.4       | 2.4       |
| Average HH Income    | \$83,327  | \$98,233  | \$102,386 |
| Average House Value  | \$240,762 | \$273,890 | \$286,726 |

<sup>\*</sup> Demographic data derived from 2020 ACS - US Census