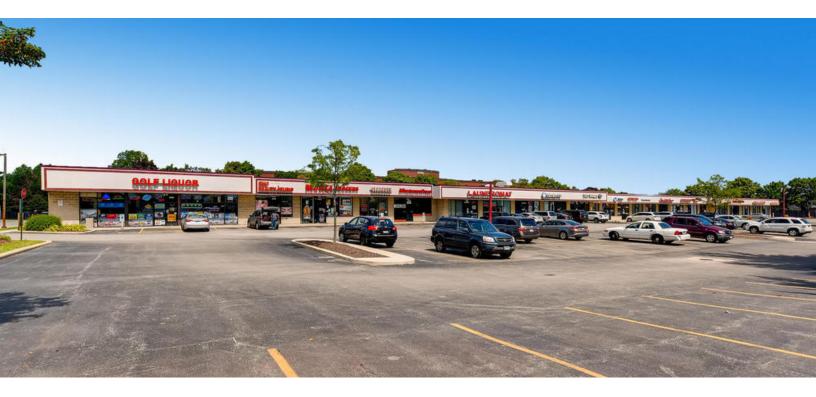

## **EXECUTIVE SUMMARY**

THE GOGO SHOPPING CENTER 606-660 E. GOLF RD. | ARLINGTON HEIGHTS, IL 60005

OFFERING SUMMARY

Building Size: 33,670 SF

Available SF:

Rental Rate: Negotiable

CAM:

Real Estate Taxes:

#### PROPERTY OVERVIEW

The GoGo shopping center is an established retail destination in the Arlington Heights, IL community. The retail spaces available for lease are suitable for a variety of businesses, and the GoGo shopping center provides tenants with a high-quality environment in which to operate. The shopping center is well-maintained and offers ample parking for customers. In addition, the location is highly visible and easily accessible, making it ideal for businesses looking to attract new customers.

#### LOCATION OVERVIEW

The GoGo shopping center is an outstanding retail opportunity located in the high-traffic northwest suburb of Arlington Heights. The property is situated at a premium intersection, with Golf Rd. and Goebbert Rd. providing excellent visibility and access. The shopping center benefits from close proximity to Interstate 90, as well as being just 2.8 miles from downtown Arlington Heights. This village is a highly desirable northwest suburb, with a population of approximately 75,525.