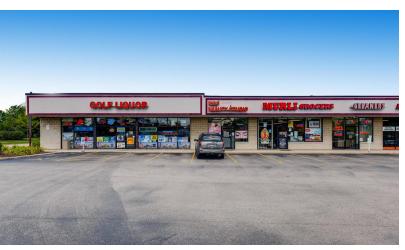

#### PROPERTY OVERVIEW

The GoGo shopping center is an established retail destination in the Arlington Heights, IL community. The retail spaces available for lease are suitable for a variety of businesses, and the GoGo shopping center provides tenants with a high-quality environment in which to operate. The shopping center is well-maintained and offers ample parking for customers. In addition, the location is highly visible and easily accessible, making it ideal for businesses looking to attract new customers.

#### PROPERTY HIGHLIGHTS

- Brian Properties, Inc. has an excellent location along Golf Rd. at a stoplight intersection
- The LED parking lot pole and canopy lights are brand new and provide great visibility for drivers and pedestrians
- A pylon will be installed in early 2022 to further promote the business (and its many uses) to motorists
- There is ample parking available for customers and employees