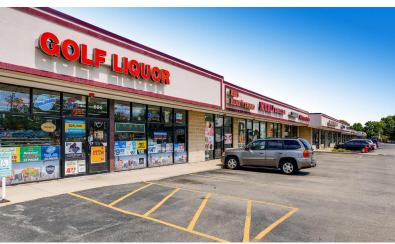

#### PROPERTY OVERVIEW

The GoGo shopping center is an established retail destination in the Arlington Heights, IL community. The retail spaces available for lease are suitable for a variety of businesses, and the GoGo shopping center provides tenants with a high-quality environment in which to operate. The shopping center is well-maintained and offers ample parking for customers. In addition, the location is highly visible and easily accessible, making it ideal for businesses looking to attract new customers.

#### PROPERTY HIGHLIGHTS

- Brian Properties, Inc. has an excellent location along Golf Rd. at a stoplight intersection
- The LED parking lot pole and canopy lights are brand new and provide great visibility for drivers and pedestrians
- A pylon will be installed in early 2022 to further promote the business (and its many uses) to motorists
- There is ample parking available for customers and employees