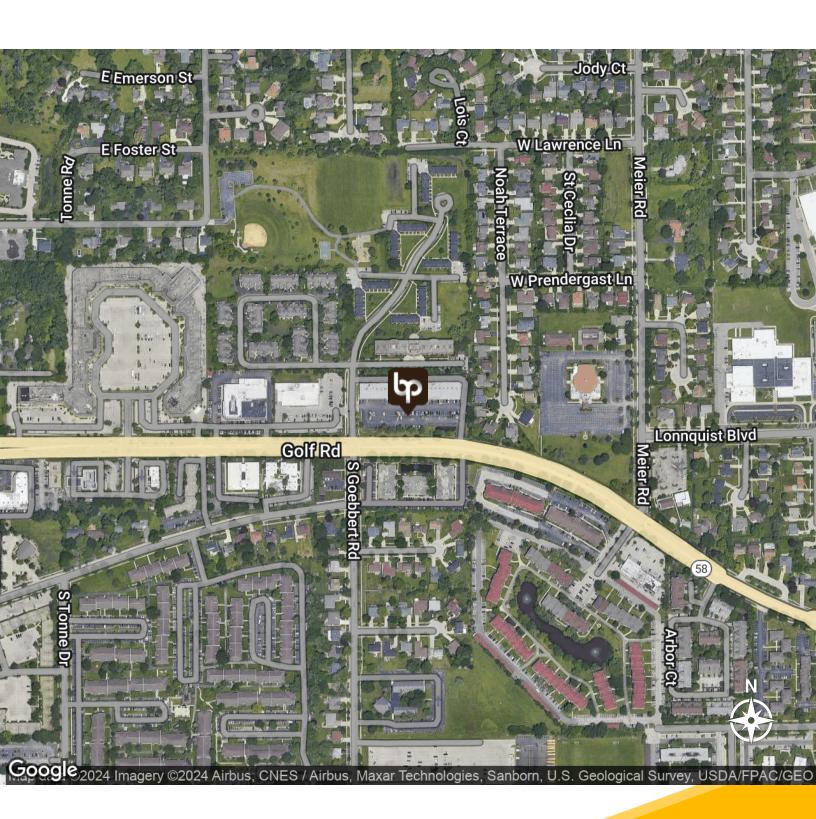

## **AERIAL MAP**

THE GOGO SHOPPING CENTER 606-660 E. GOLF RD. | ARLINGTON HEIGHTS, IL 60005

#### LOCATION OVERVIEW

The GoGo shopping center is an outstanding retail opportunity located in the high-traffic northwest suburb of Arlington Heights. The property is situated at a premium intersection, with Golf Rd. and Goebbert Rd. providing excellent visibility and access. The shopping center benefits from close proximity to Interstate 90, as well as being just 2.8 miles from downtown Arlington Heights. This village is a highly desirable northwest suburb, with a population of approximately 75,525.