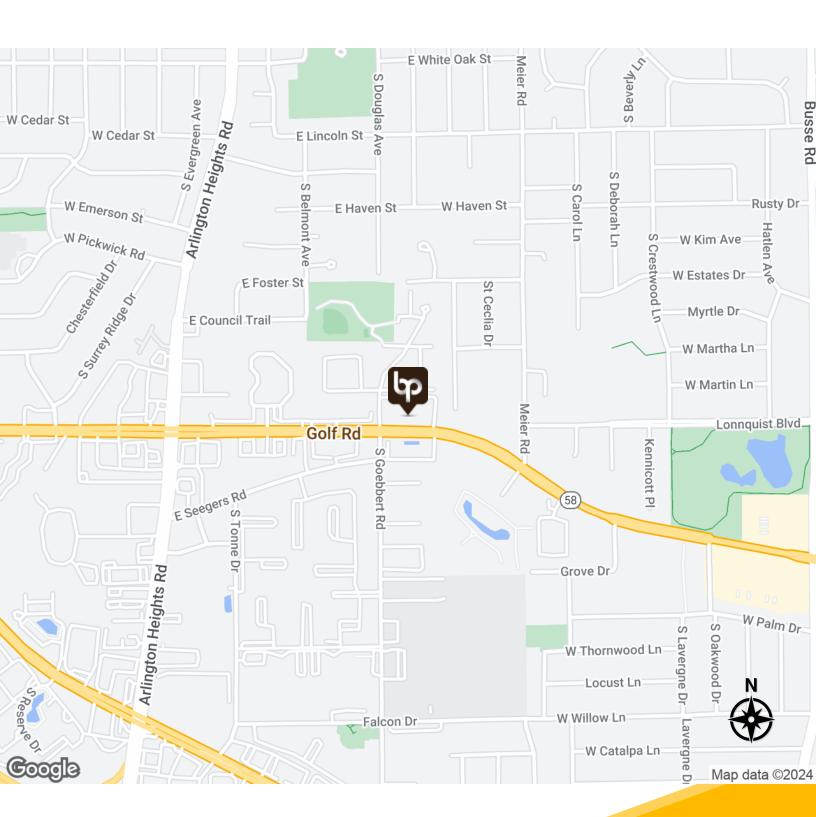

## LOCATION MAP

THE GOGO SHOPPING CENTER 606-660 E. GOLF RD. | ARLINGTON HEIGHTS, IL 60005

#### LOCATION OVERVIEW

The GoGo shopping center is an outstanding retail opportunity located in the high-traffic northwest suburb of Arlington Heights. The property is situated at a premium intersection, with Golf Rd. and Goebbert Rd. providing excellent visibility and access. The shopping center benefits from close proximity to Interstate 90, as well as being just 2.8 miles from downtown Arlington Heights. This village is a highly desirable northwest suburb, with a population of approximately 75,525.