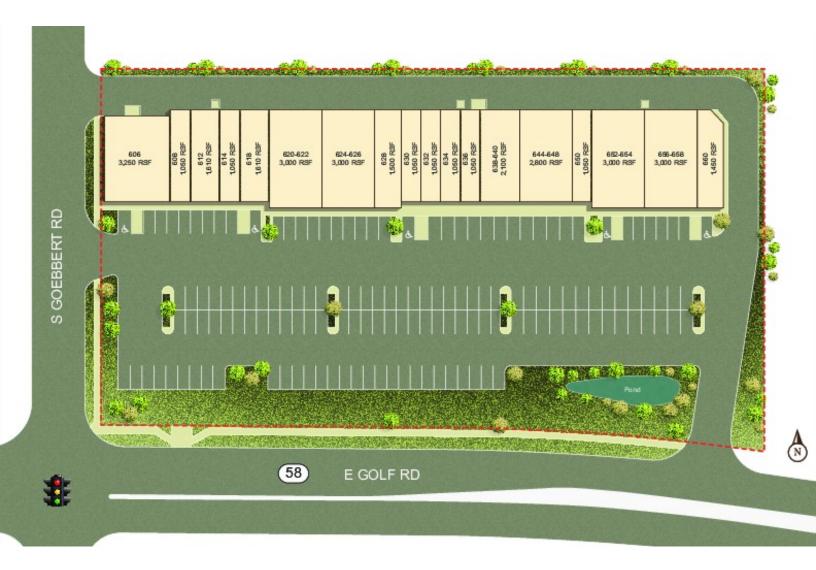

# AVAILABLE SPACES

THE GOGO SHOPPING CENTER
606-660 E. GOLF RD. | ARLINGTON HEIGHTS, IL 60005

SUITE NUMBER SIZE (SF) LEASE RATE REAL ESTATE TAXES CAM MONTHLY GROSS RENT LEASE TYPE COMMENTS

## COMPLETE HIGHLIGHTS

THE GOGO SHOPPING CENTER
606-660 E. GOLF RD. | ARLINGTON HEIGHTS, IL 60005