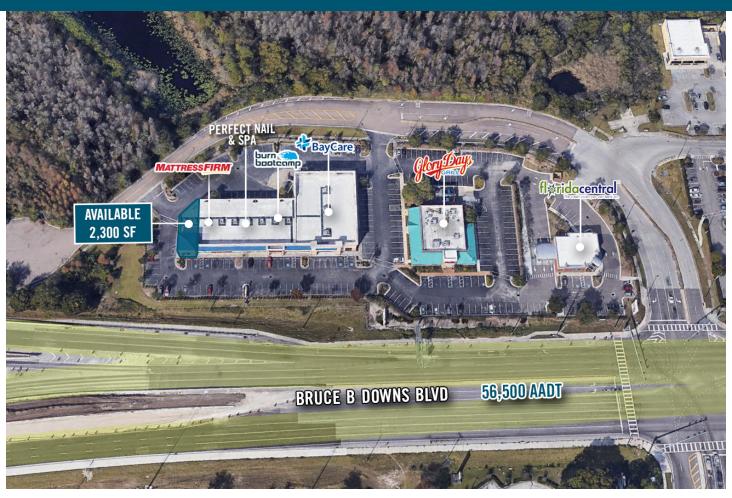

## PROPERTY HIGHLIGHTS

- **Space Available:** 2,300 SF (2nd Gen Restaurant)
- Located at the intersection of Bruce B. Downs Blvd. and I-75
- Great visibility from I-75 and Bruce B. Downs Blvd.
- Co-Tenants: BayCare Health Systems, Mattress Firm, and Burn Boot Camp