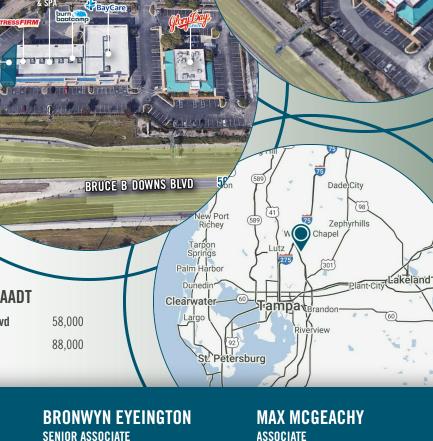

### AVE. HOUSEHOLD INCOME

3 Mile \$156.486 5 Mile \$121.353 **10 Minute** \$130.009

**SENIOR DIRECTOR** 

(**\**) 813.995.6528

Bruce B. Downs Blvd

I-75

**VR TOUR** 