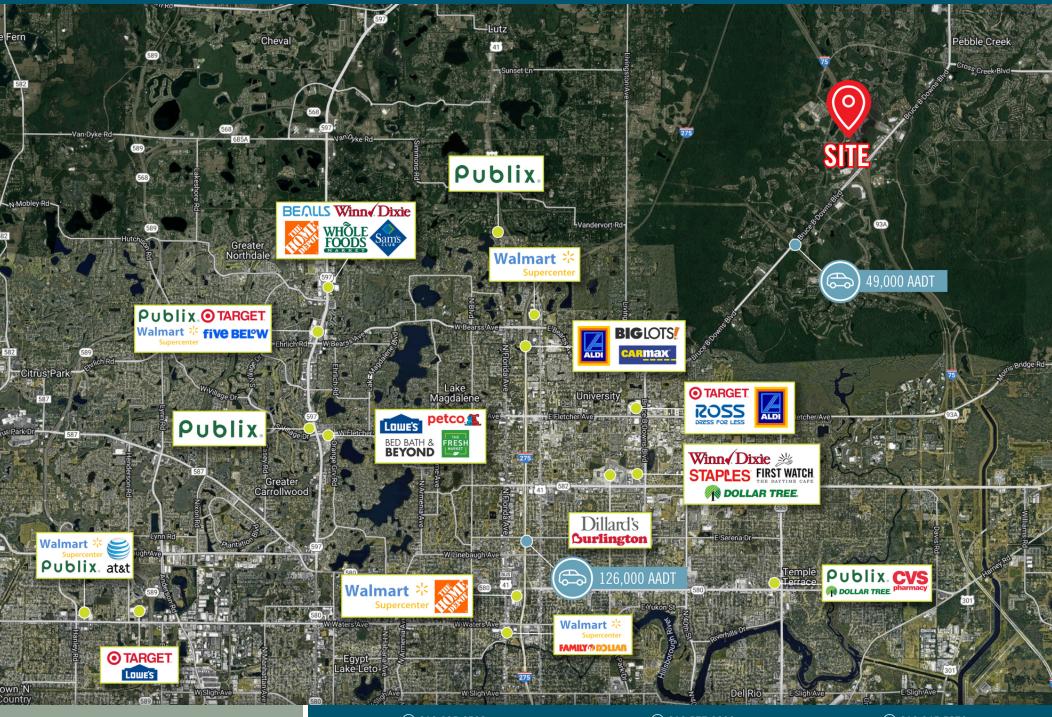

## PROPERTY HIGHLIGHTS

- **Space Available:** 2,300 SF (2nd Gen Restaurant)
- Located at the intersection of Bruce B. Downs Blvd. and I-75
- Great visibility from I-75 and Bruce B. Downs Blvd.
- Co-Tenants: BayCare Health Systems, Mattress Firm, and Burn Boot Camp