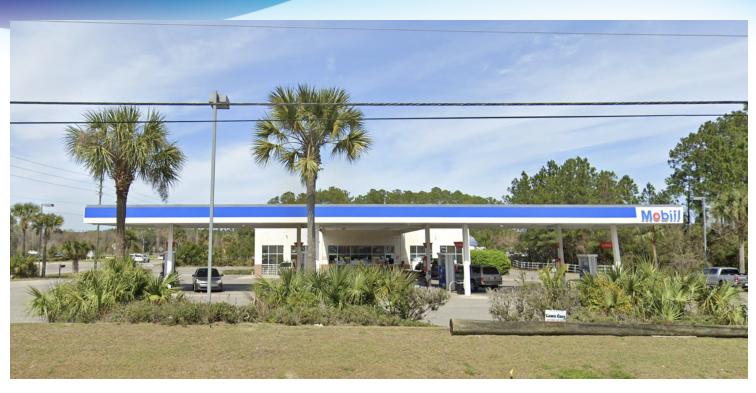

# **EXECUTIVE SUMMARY**

• 463943 State Rd 200 Yulee, FL 32097

## **OFFERING SUMMARY**

**PROPERTY OVERVIEW** 

Available SF:

End-cap space next to convenience store. Lighted corner surrounded by major retailers Traffic Count: 32,500 AADT

Lease Rate:

Negotiable

**LOCATION OVERVIEW** 

Lot Size:

1.72 Acres

Corner of SR 200 and David Hallman Pkwy

In the heart of Yulee with easy access High Visibility

Year Built:

1996

**Building Size:** 

2,857 SF

Zoning:

CNVNC