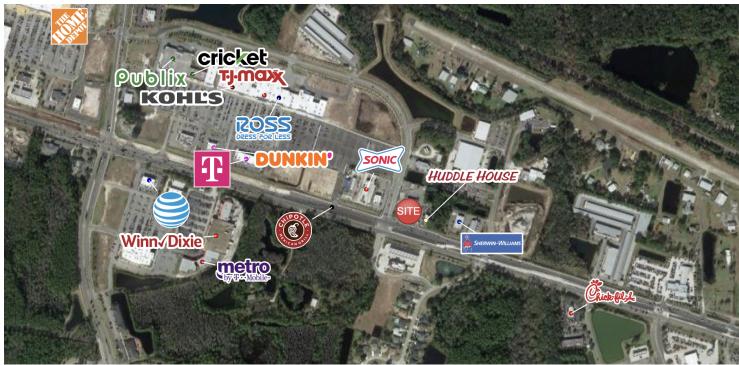

# **LOCATION MAP**

• 463943 State Rd 200 Yulee, FL 32097

JEFFERY T. ROBISON, CCIM

President | Broker 321.722.0707 X13 jeff@teamlbr.com J. BLAKE ROBISON

Retail Sales And Leasing Advisor 321.722.0707 X18 blake@teamlbr.com

VITOR DE SOUSA, CCIM

Retail Sales & Leasing 321.722.0707 X15 vitor@teamlbr.com Lightle Beckner Robison, Inc.

321.722.0707 • teamlbr.com 70 W. Hibiscus Blvd., Melbourne, FL 32901