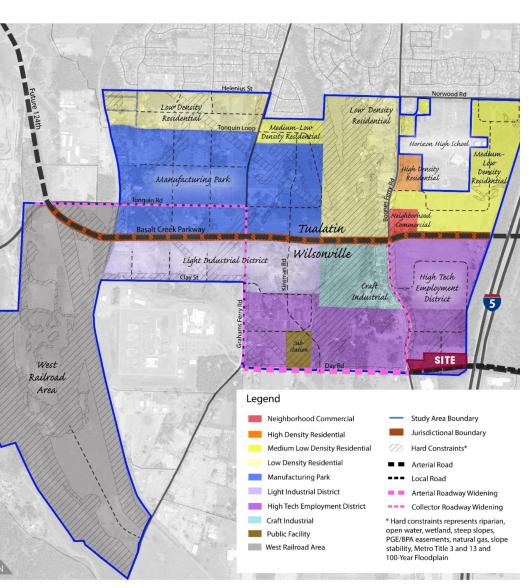

#### PROPERTY DESCRIPTION

Highly visible parcel located off of the North Wilsonville exit fronting SW Boones Ferry Road. The property is currently in Washington county jurisdiction and will be annexed into the City of Wilsonville upon future development. The City of Wilsonville has preliminary plans to extend Day Road through the Southern part of the subject property across I-5.

### **PROPERTY HIGHLIGHTS**

- Current FD-20 (Washington County) Zoning will allow Contractor Establishment and is designated to be annexed into the City of Wilsonville upon any future development.
- Likely to be zoned as PDI (Planned Development Industrial) within the High Tech Employment District
- · Easy freeway access

### **LOCATION OVERVIEW**

Sits is located off of the North Wilsonville exit. This location offers convenient access to SW Boones Ferry Road, SW Grahams Ferry Road, as well as I-5. Featured for development in Washington County FD-20 or future industrial development.