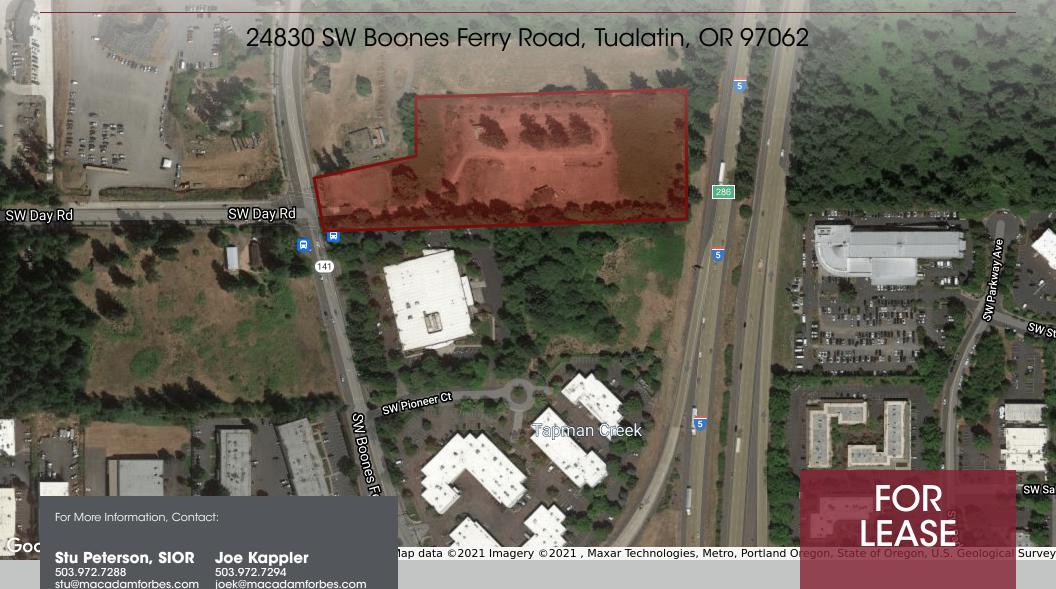

#### PROPERTY DESCRIPTION

Highly visible parcel located off of the North Wilsonville exit fronting SW Boones Ferry Road. The property is currently in Washington county jurisdiction and will be annexed into the City of Wilsonville upon future development. The City of Wilsonville has preliminary plans to extend Day Road through the Southern part of the subject property across I-5.

### **PROPERTY HIGHLIGHTS**

- Current FD-20 (Washington County) Zoning will allow Contractor Establishment and is designated to be annexed into the City of Wilsonville upon any future development.
- Likely to be zoned as PDI (Planned Development Industrial) within the High Tech Employment District
- · Easy freeway access

## **OFFERING SUMMARY**

| Lease Rate: | Call Broker for Details |
|-------------|-------------------------|
| Lot Size:   | 6.75 Acres              |

Stu Peterson, SIOR 503.972.7288 stu@macadamforbes.com Licensed in OR & WA Joe Kappler 503.972.7294 joek@macadamforbes.com Licensed in OR & WA

### **LOCATION OVERVIEW**

Sits is located off of the North Wilsonville exit. This location offers convenient access to SW Boones Ferry Road, SW Grahams Ferry Road, as well as I-5. Featured for development in Washington County FD-20 or future industrial development.