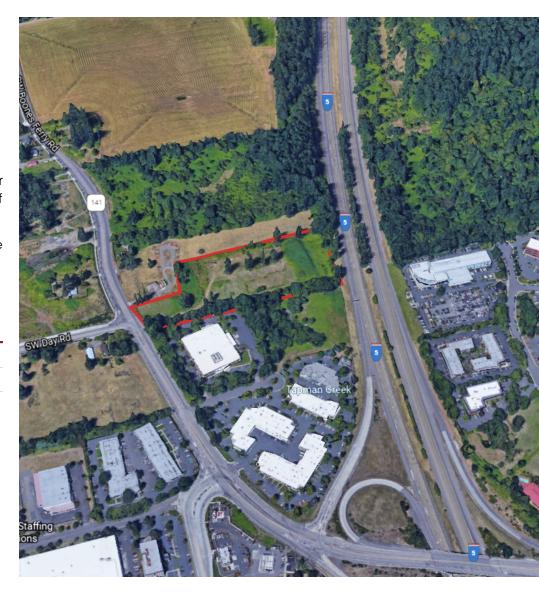

#### PROPERTY DESCRIPTION

Highly visible parcel located off of the North Wilsonville exit fronting SW Boones Ferry Road. The property is currently in Washington county jurisdiction and will be annexed into the City of Wilsonville upon future development. The City of Wilsonville has preliminary plans to extend Day Road through the Southern part of the subject property across I-5.

### **LOCATION OVERVIEW**

Sits is located off of the North Wilsonville exit. This location offers convenient access to SW Boones Ferry Road, SW Grahams Ferry Road, as well as I-5. Featured for development in Washington County FD-20 or future industrial development.