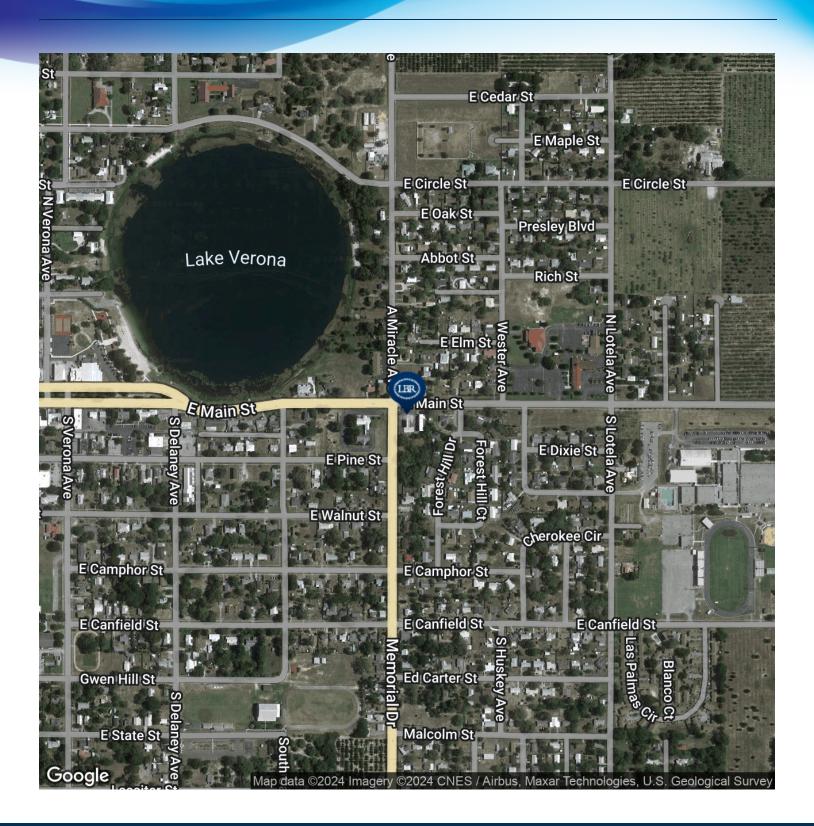

## **LOCATION MAP**

• 1412 Memorial Dr. Avon Park, FL 33825

## **LOCATION OVERVIEW**

SE corner of Main St and Memorial Dr.

Directly on Main St, the main east/west of Avon Park

3 minutes from US Highway 27 N

0.3 miles from Avon Park High School