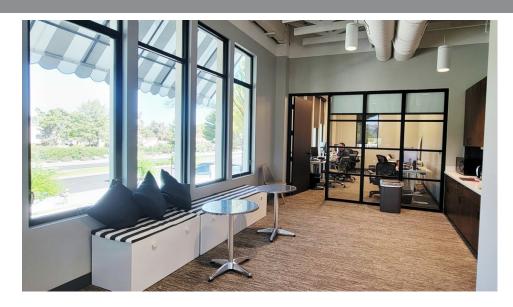

#### **PROPERTY OVERVIEW**

3,677 SF office space for lease at The Grove at McCormick Ranch. The 2nd-floor class A space includes a private lobby, 3 executive offices, 1 large conference room, large open office space for cubicles/desks, 1 breakroom/kitchen, and storage. Convenient access to community restrooms, stairs, elevators, and shared lounge area.