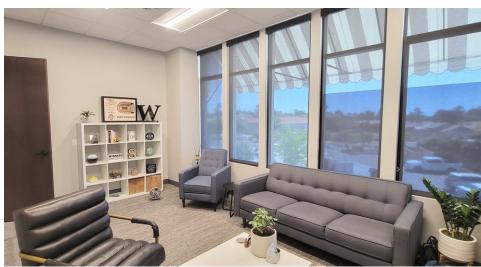

#### **PROPERTY OVERVIEW**

3,677 SF office space for lease at The Grove at McCormick Ranch. The 2nd-floor class A space includes a private lobby, 3 executive offices, 1 large conference room, large open office space for cubicles/desks, 1 breakroom/kitchen, and storage. Convenient access to community restrooms, stairs, elevators, and shared lounge area.