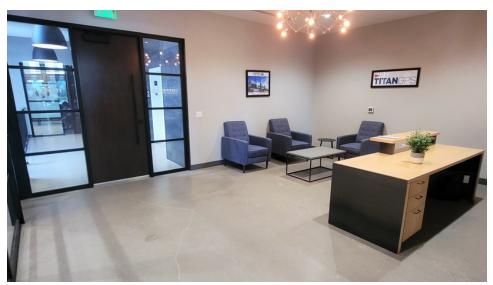

#### **PROPERTY OVERVIEW**

3,677 SF office space for lease at The Grove at McCormick Ranch. The 2nd-floor class A space includes a private lobby, 3 executive offices, 1 large conference room, large open office space for cubicles/desks, 1 breakroom/kitchen, and storage. Convenient access to community restrooms, stairs, elevators, and shared lounge area.