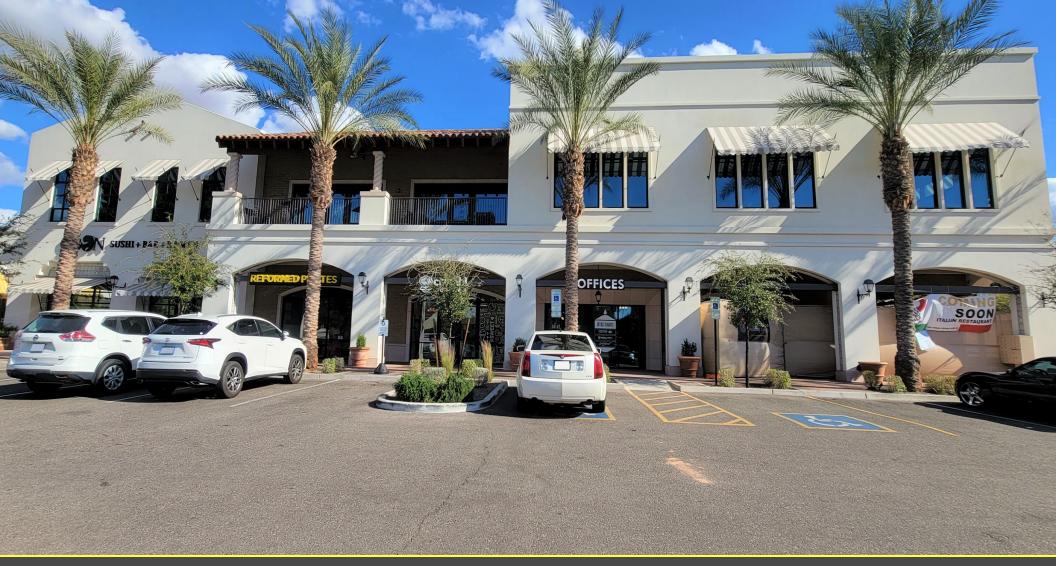

#### **PROPERTY OVERVIEW**

3,677 SF office space for lease at The Grove at McCormick Ranch. The 2nd-floor class A space includes a private lobby, 3 executive offices, 1 large conference room, large open office space for cubicles/desks, 1 breakroom/kitchen, and storage. Convenient access to community restrooms, stairs, elevators, and shared lounge area.

The Grove at McCormick Ranch is a 27,956-SF mixed-use project in Scottsdale, AZ featuring office and retail spaces for lease. The beautiful class A property features stunning Spanish architecture and high-quality masonry construction. Located near Hayden Rd & McCormick Pkwy within the populous, upscale McCormick Ranch area, an exceptional infill location, and within ¼ mile of the Loop 101 freeway.

#### **PROPERTY HIGHLIGHTS**

- 3,677 SF Class A office space for lease
- Impressive co-tenancy roster occupying approx. 59% office & 41% retail space
- 2.04/1,000 SF parking ratio
- Surrounded by walkable upscale neighborhoods