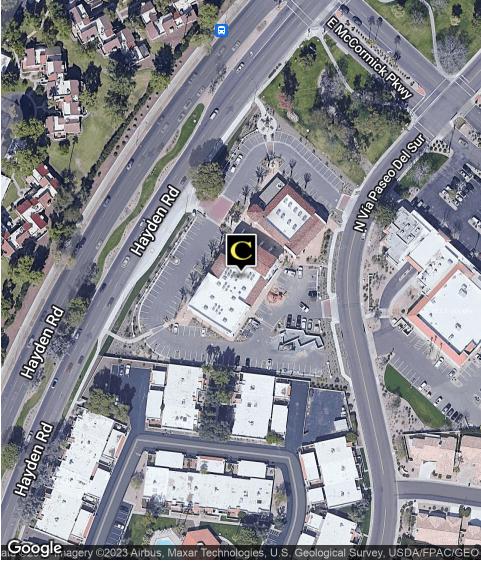

# STE 206 AT THE GROVE AT MCCORMICK RANCH COBE

7300 N Via Paseo Del Sur, Scottsdale, AZ 85258

#### **PROPERTY OVERVIEW**

3,677 SF office space for lease at The Grove at McCormick Ranch. The 2nd-floor class A space includes a private lobby, 3 executive offices, 1 large conference room, large open office space for cubicles/desks, 1 breakroom/kitchen, and storage. Convenient access to community restrooms, stairs, elevators, and shared lounge area.

The Grove at McCormick Ranch is a 27,956-SF mixed-use project in Scottsdale, AZ featuring office and retail spaces for lease. The beautiful class A property features stunning Spanish architecture and high-quality masonry construction. Located near Hayden Rd & McCormick Pkwy within the populous, upscale McCormick Ranch area, an exceptional infill location, and within ¼ mile of the Loop 101 freeway.