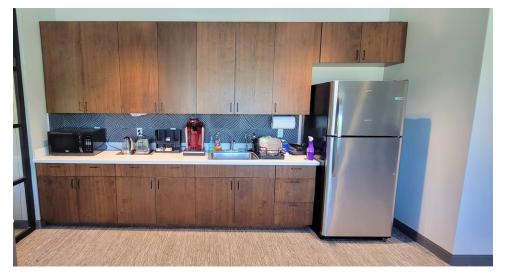

#### **PROPERTY OVERVIEW**

3,677 SF office space for lease at The Grove at McCormick Ranch. The 2nd-floor class A space includes a private lobby, 3 executive offices, 1 large conference room, large open office space for cubicles/desks, 1 breakroom/kitchen, and storage. Convenient access to community restrooms, stairs, elevators, and shared lounge area.