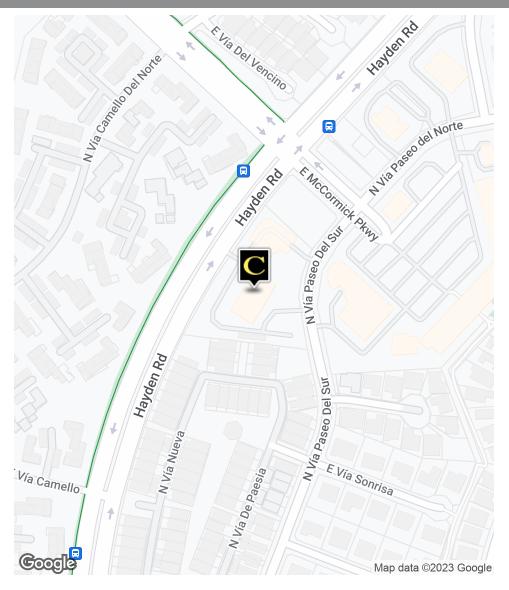

# STE 206 AT THE GROVE AT MCCORMICK RANCH COBE

7300 N Via Paseo Del Sur, Scottsdale, AZ 85258

The Grove at McCormick Ranch is a 27,956-SF mixed-use project in Scottsdale, AZ featuring office and retail spaces for lease. The beautiful class A property features stunning Spanish architecture and high-quality masonry construction. Located near Hayden Rd & McCormick Pkwy within the populous, upscale McCormick Ranch area, an exceptional infill location, and within ¼ mile of the Loop 101 freeway.