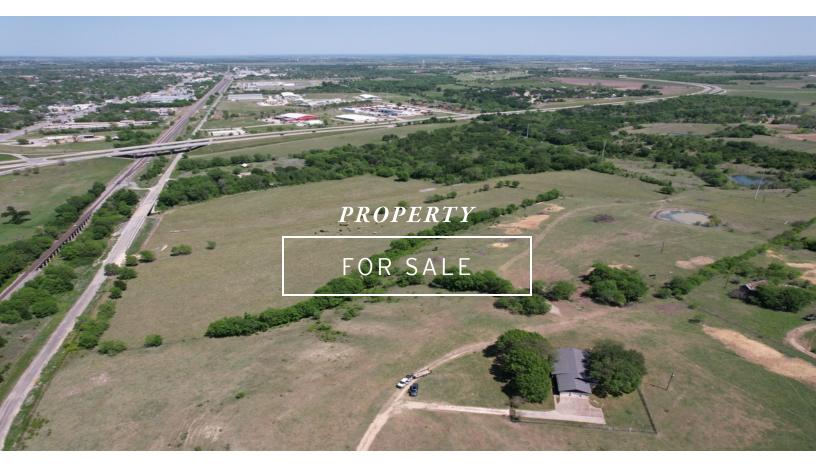

#### PROPERTY OVERVIEW

850 County Rd 403 runs parallel to 79 just before the intersection of 379, right before entering downtown Taylor. Also just 6 minutes away from the Samsung Austin Semiconductor plant, offering convenience and potential business opportunities for investors looking to serve the plant's workforce. Samsung investing in the area demonstrates the incoming economic growth and job creation, which spells long term growth for investors. The proximity of this property is excellent as it is located on the main road coming into Taylor, TX from Austin and only 5 minutes from downtown Taylor. The property boasts views as far as the eye can see, which includes the 1mi direct vista of the Samsung plant.

Additionally, the city of Taylor has been actively upgrading its housing and infrastructure and has seen the development of new subdivisions. Currently there are only 551 new home/townhomes planned for development to meet the 1,800 new jobs that the plant will be initially brining. The City of Taylor has voiced it's focus on planning and developing a prosperous future for the community.