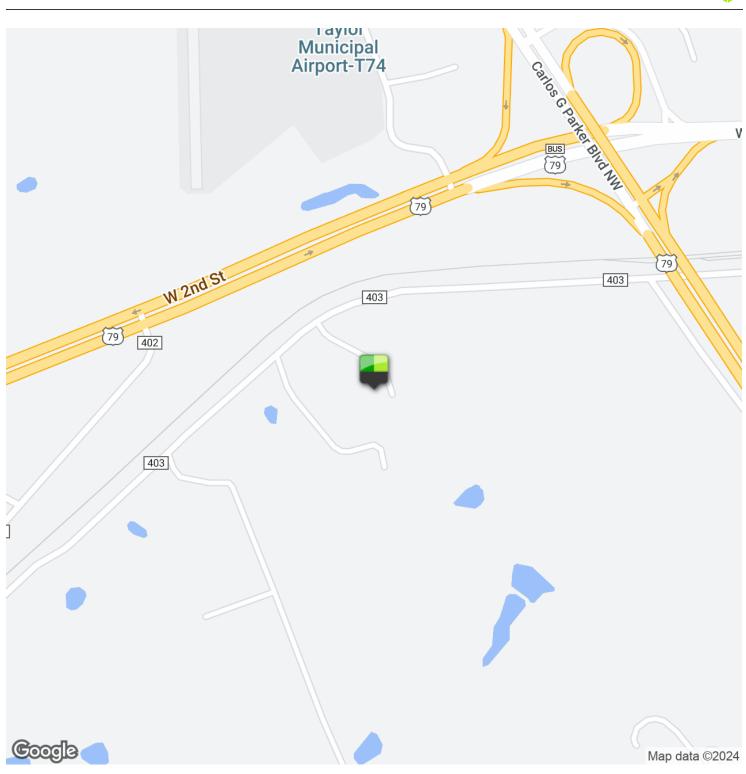

### LOCATION MAP

5 MARTHA DENHAM // BROKER ASSOCIATE // MARTHA@CMEATX.COM // 512.939.3809

2301 BAGDAD RD, #405, CEDAR PARK, TX 78613 // CMEATX.COM

850 COUNTY RD 403, TAYLOR, TX 76574

#### PROPERTY OVERVIEW

850 County Rd 403 runs parallel to 79 just before the intersection of 379, right before entering downtown Taylor. Also just 6 minutes away from the Samsung Austin Semiconductor plant, offering convenience and potential business opportunities for investors looking to serve the plant's workforce. Samsung investing in the area demonstrates the incoming economic growth and job creation, which spells long term growth for investors. The proximity of this property is excellent as it is located on the main road coming into Taylor, TX from Austin and only 5 minutes from downtown Taylor. The property boasts views as far as the eye can see, which includes the 1mi direct vista of the Samsung plant.