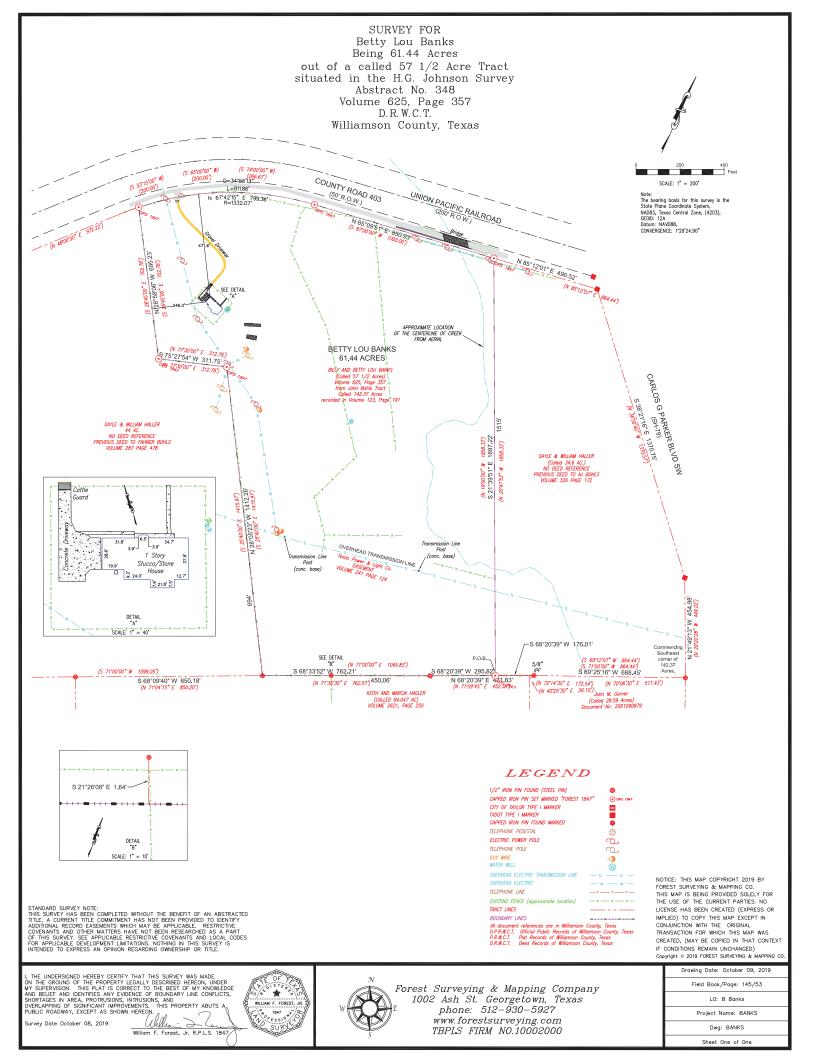

#### **OFFERING SUMMARY**

| Sale Price:   | Contact Broker |
|---------------|----------------|
| Available SF: |                |
| Lot Size:     | 61.44 Acres    |
| Price / Acre: | -              |
| Zoning:       | ETJ            |

#### PROPERTY OVERVIEW

850 County Rd 403 runs parallel to 79 just before the intersection of 379, right before entering downtown Taylor. Also just 6 minutes away from the Samsung Austin Semiconductor plant, offering convenience and potential business opportunities for investors looking to serve the plant's workforce. Samsung investing in the area demonstrates the incoming economic growth and job creation, which spells long term growth for investors. The proximity of this property is excellent as it is located on the main road coming into Taylor, TX from Austin and only 5 minutes from downtown Taylor. The property boasts views as far as the eye can see, which includes the 1mi direct vista of the Samsung plant.

#### **PROPERTY HIGHLIGHTS**

- -ETJ Opportunity Zone
- -Williamson County

2 MARTHA DENHAM // BROKER ASSOCIATE // MARTHA@CMEATX.COM // 512.939.3809

850 COUNTY RD 403, TAYLOR, TX 76574