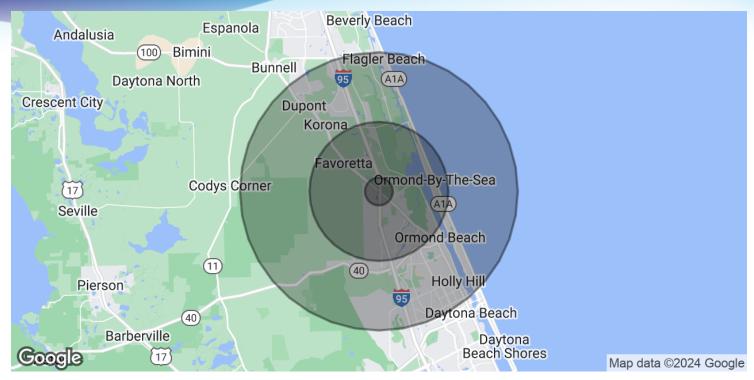

### **DEMOGRAPHICS MAP & REPORT**

• 1622 N US Hwy I Ormond Beach, FL 32074

| POPULATION           | I MILE   | 5 MILES   | 10 MILES  |
|----------------------|----------|-----------|-----------|
| Total Population     | 899      | 25,590    | 109,995   |
| Average Age          | 51.0     | 53.2      | 46.9      |
| Average Age (Male)   | 51.4     | 53.2      | 45.6      |
| Average Age (Female) | 50.9     | 53.3      | 47.7      |
|                      |          |           |           |
| HOUSEHOLDS & INCOME  | I MILE   | 5 MILES   | 10 MILES  |
| Total Households     | 364      | 11,618    | 47,510    |
| # of Persons per HH  | 2.5      | 2.2       | 2.3       |
| Average HH Income    | \$93,210 | \$78,866  | \$61,146  |
| Average House Value  |          | \$258,095 | \$208,695 |
|                      |          |           |           |

<sup>\*</sup> Demographic data derived from 2020 ACS - US Census