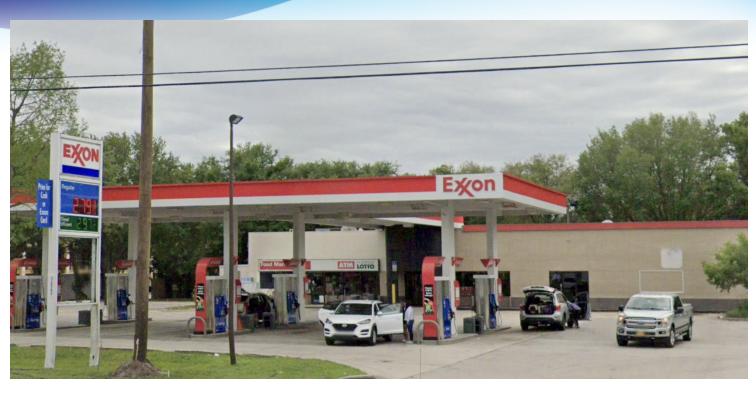

# **EXECUTIVE SUMMARY**

• 1622 N US Hwy I Ormond Beach, FL 32074

### **PROPERTY OVERVIEW**

Former BK space next to convenience store. Great visibility with excellent access Building signage

#### **LOCATION OVERVIEW**

Incredible location directly off I-95! Located on US-I in high traffic area