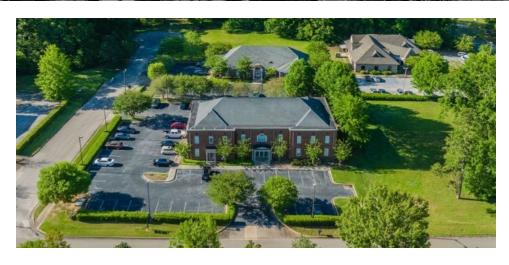

# 1385 HALCYON ROINEEDA

7505 HALCYON POINTE DR., MONTGOMERY, AL 36117

#### OFFERING SUMMARY

Sale Price: \$2,350,000

Cap Rate: 6.88%

Lot Size: 0.87 Acres

Year Built: 2004

Building Size: 12,544

Zoning: 0-1: Office District

Submarket: East Montgomery

## **PROPERTY HIGHLIGHTS**

- Excellent location in East Montgomery located near Eastchase Lifestyle Center & Peppertree Shopping Center
- New Roof installed in 2022
- Class A Office Building just off Taylor Rd.
- Plenty of on-site parking for employees & customers
- 1.7± Miles from I-85 & EastChase Shopping Center
- 2.5± Miles of Five Shopping Centers in East Montgomery: Sturbridge Shopping Center, Festival Plaza, Cornerstone Shopping Center, and Pepper Tree Shopping Center.
- 4.0± Miles of Multiple Established and Flourishing Neighborhoods. Wynlakes, Taylor Lakes, Hampstead, Sturbridge, Halcyon, Wyndridge, Deer Creek & Eastern Forest