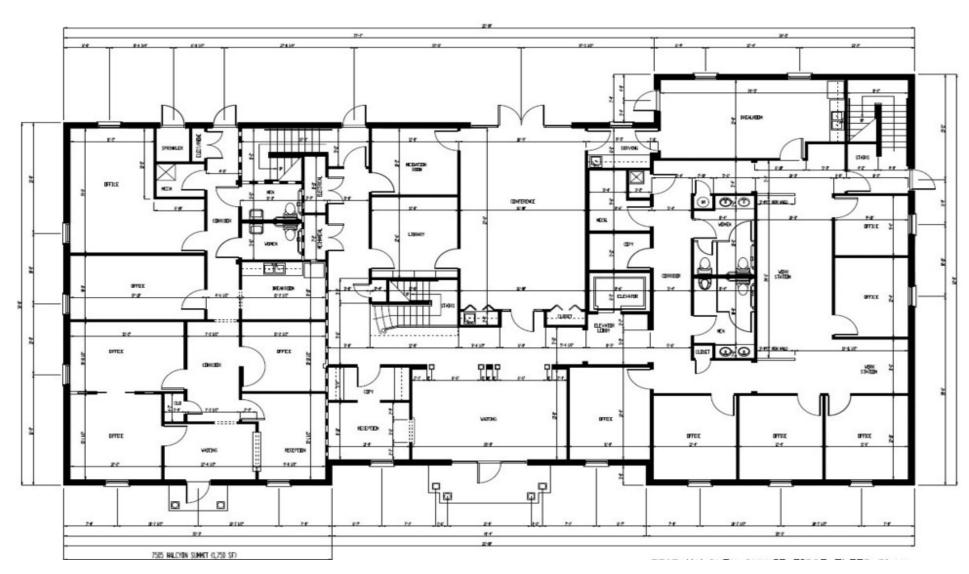

#### OFFERING SUMMARY

Sale Price: \$2,350,000

Cap Rate: 6.88%

Lot Size: 0.87 Acres

Year Built: 2004

Building Size: 12,544

Zoning: 0-1: Office District

Submarket: East Montgomery