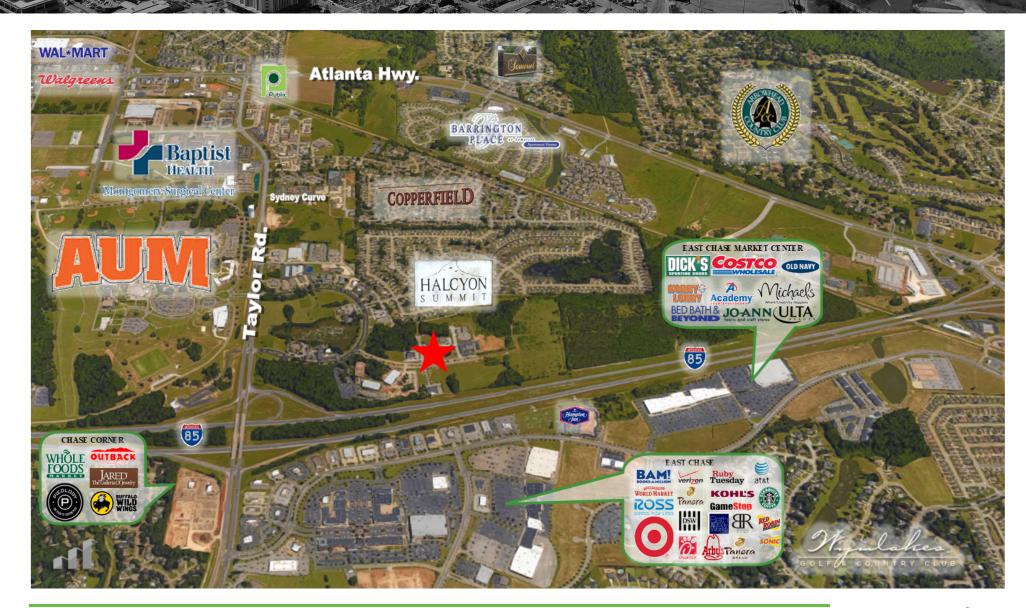

## **PROPERTY HIGHLIGHTS**

- Excellent location in East Montgomery located near Eastchase Lifestyle Center & Peppertree Shopping Center
- New Roof installed in 2022
- Class A Office Building just off Taylor Rd.
- Plenty of on-site parking for employees & customers
- 1.7± Miles from I-85 & EastChase Shopping Center
- 2.5± Miles of Five Shopping Centers in East Montgomery: Sturbridge Shopping Center, Festival Plaza, Cornerstone Shopping Center, and Pepper Tree Shopping Center.
- 4.0± Miles of Multiple Established and Flourishing Neighborhoods. Wynlakes, Taylor Lakes, Hampstead, Sturbridge, Halcyon, Wyndridge, Deer Creek & Eastern Forest