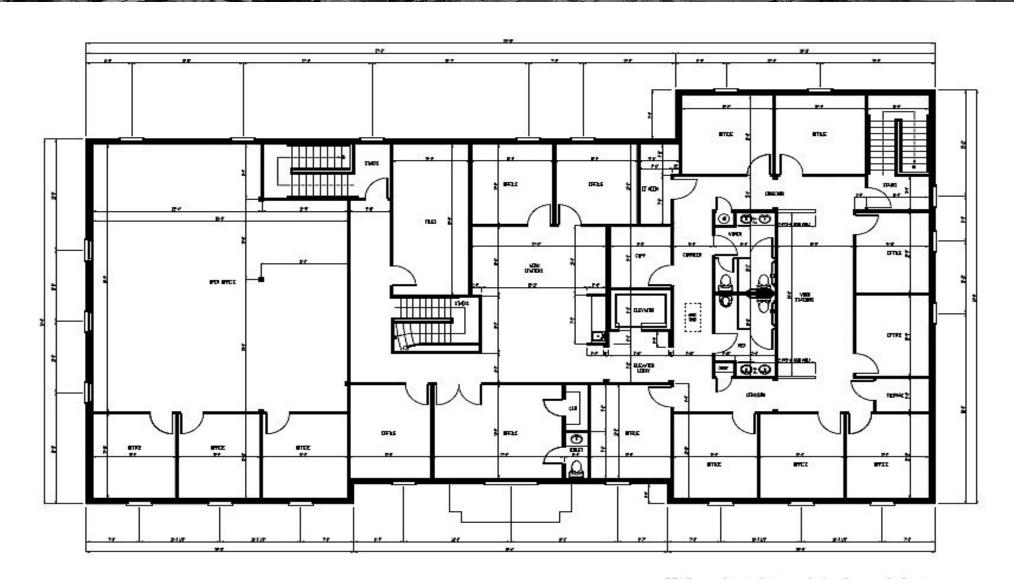

#### OFFERING SUMMARY

Sale Price: \$2,350,000

Cap Rate: 6.88%

Lot Size: 0.87 Acres

Year Built: 2004

Building Size: 12,544

Zoning: 0-1: Office District

Submarket: East Montgomery