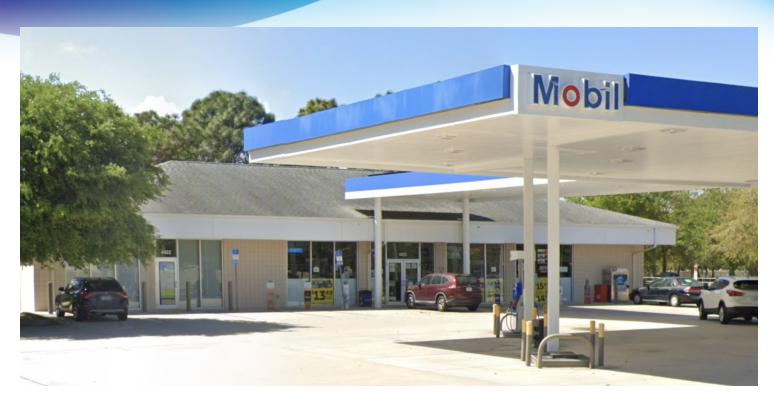

# **EXECUTIVE SUMMARY**

• 4026 Dairy Rd Melbourne, FL 32904

| OFFERING SUMMARY             |            | PROPERTY OVERVIEW                                                                                                                                                                  |  |
|------------------------------|------------|------------------------------------------------------------------------------------------------------------------------------------------------------------------------------------|--|
| Available SF:<br>Lease Rate: | Negotiable | End-cap space next to convenience store.<br>Great space for either a retail or office user.<br>Building façade signage available.<br>Surrounded by dense residential neighborhoods |  |
|                              | 0.000      | LOCATION OVERVIEW                                                                                                                                                                  |  |
| Lot Size:                    | 2.8 Acres  | At the corner of Dairy Rd and Eber Blvd<br>2.2 miles from I-95                                                                                                                     |  |
| Year Built:                  | 2009       |                                                                                                                                                                                    |  |
| Building Size:               | 5,250 SF   |                                                                                                                                                                                    |  |
| Zoning:                      | C-C2       |                                                                                                                                                                                    |  |