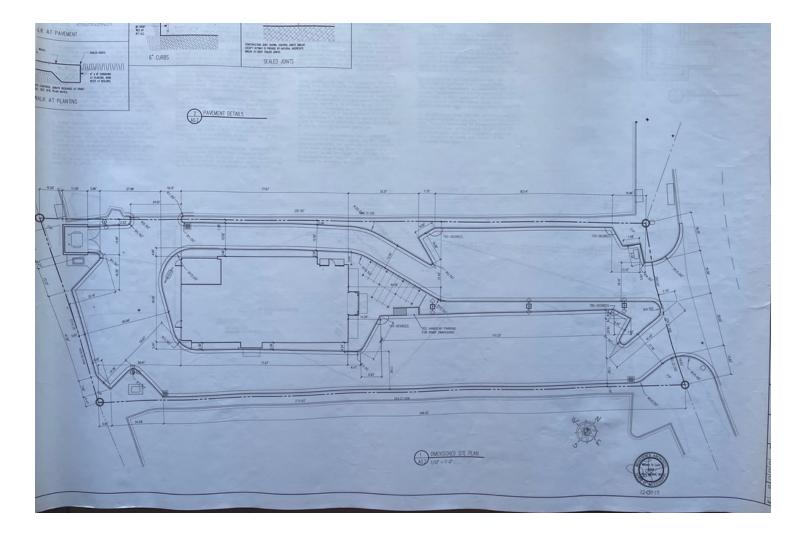

#### LOCATION DESCRIPTION

This property sits in the very busy commercial/entertainment area of Pearl, MS. It is located between the Hilton Garden Inn and The Juicy Seafood. The area also is home to Trustmark Park, Tinseltown Theatres, Sam's Club, Bass Pro Shops and many restaurants. The lot is flat with utilities. A proposed layout is included in the pictures to show the possibilities for this property.