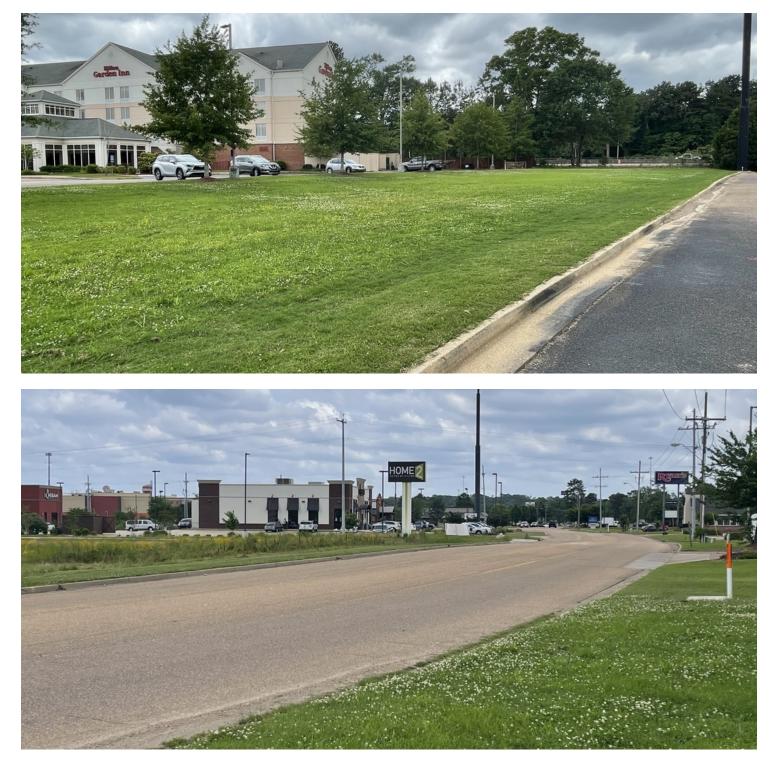

#### LOCATION DESCRIPTION

This property sits in the very busy commercial/entertainment area of Pearl, MS. It is located between the Hilton Garden Inn and The Juicy Seafood. The area also is home to Trustmark Park, Tinseltown Theatres, Sam's Club, Bass Pro Shops and many restaurants. The lot is flat with utilities. A proposed layout is included in the pictures to show the possibilities for this property.