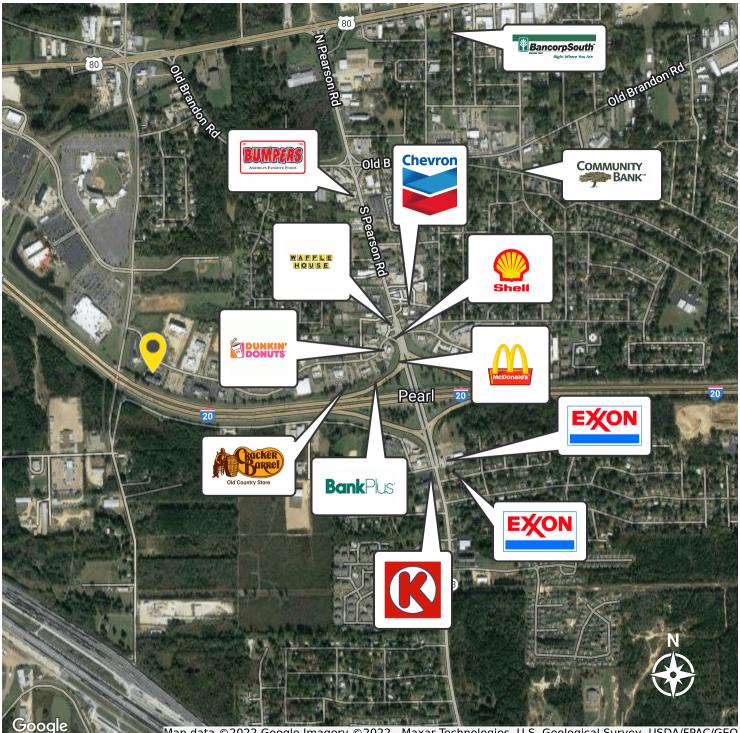

#### LOCATION DESCRIPTION

This property sits in the very busy commercial/entertainment area of Pearl, MS. It is located between the Hilton Garden Inn and The Juicy Seafood. The area also is home to Trustmark Park, Tinseltown Theatres, Sam's Club, Bass Pro Shops and many restaurants. The lot is flat with utilities. A proposed layout is included in the pictures to show the possibilities for this property.

### RIVERWIND LOT

LAND FOR SALE

Map data @2022 Google Imagery @2022 , Maxar Technologies, U.S. Geological Survey, USDA/FPAC/GEO