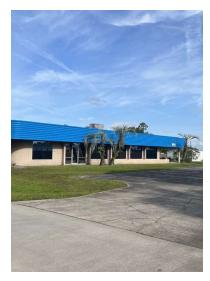

#### **PROPERTY OVERVIEW**

Entire building for lease. Previously home to an active Church, this property is zoned Community/Commercial and is an ideal location to host a variety of businesses. Lessee would become part of a thriving community with major employers including Kennedy Space Center/NASA, SpaceX, Blue Origin, L3-Harris Technologies, Cape Canaveral Cruises, Northrop Grumman, and Parrish Medical Center.

#### **OFFERING SUMMARY**

| Sale Price:    | \$2,500,000 |
|----------------|-------------|
| Lease Rate:    | Negotiable  |
| Building Size: | 10,940 SF   |
| Available SF:  | 10,940 SF   |
| Lot Size:      | 1.54 Acres  |
| Year Built:    | 1984        |
| Zoning:        | CC          |