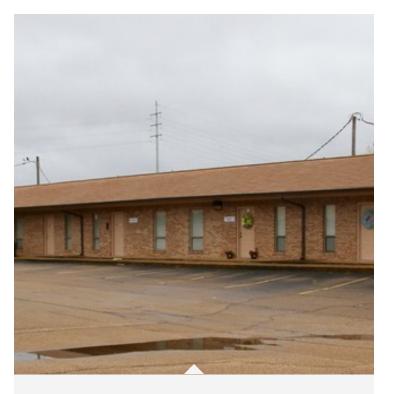

#### LOCATION DESCRIPTION

This is a great location just behind Penn's Catfish House on Lakeland Drive. These are nicely laid out efficient uses of space. The owner has done a wonderful job of maintaining the property. This property has (13) individual office suites that include 2 offices, reception area and private restroom. 75% of the suites have been updated with new LVT flooring and paint.

### OFFICE BUILDING FOR SALE

| Building Name       | 2080 Dunbarton  |
|---------------------|-----------------|
| Property Type       | Office          |
| Property Subtype    | Office Building |
| Building Size       | 5,391 SF        |
| Lot Size            | 0.3 Acres       |
| Building Class      | С               |
| Year Built          | 1977            |
| Year Last Renovated | 2019            |
| Number of Floors    | 1               |
| Average Floor Size  | 5,391 SF        |
| Parking Spaces      | 18              |
| Construction Status | Existing        |
| Free Standing       | No              |
| Number of Buildings | 2               |