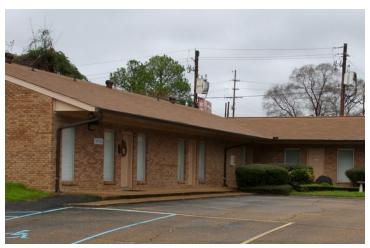

#### LOCATION DESCRIPTION

This is a great location just behind Penn's Catfish House on Lakeland Drive. These are nicely laid out efficient uses of space. The owner has done a wonderful job of maintaining the property. This property has (13) individual office suites that include 2 offices, reception area and private restroom. 75% of the suites have been updated with new LVT flooring and paint.

### OFFICE BUILDING FOR SALE

| Building Name       | 2080 Dunbarton  |
|---------------------|-----------------|
| Property Type       | Office          |
| Property Subtype    | Office Building |
| Building Size       | 5,391 SF        |
| Lot Size            | 0.3 Acres       |
| Building Class      | С               |
| Year Built          | 1977            |
| Year Last Renovated | 2019            |
| Number of Floors    | 1               |
| Average Floor Size  | 5,391 SF        |
| Parking Spaces      | 18              |
| Construction Status | Existing        |
| Free Standing       | No              |
| Number of Buildings | 2               |