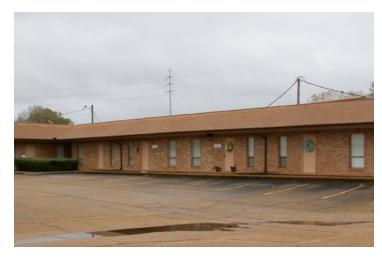

#### LOCATION DESCRIPTION

This is a great location just behind Penn's Catfish House on Lakeland Drive. These are nicely laid out efficient uses of space. The owner has done a wonderful job of maintaining the property. This property has (13) individual office suites that include 2 offices, reception area and private restroom. 75% of the suites have been updated with new LVT flooring and paint.

### OFFICE BUILDING FOR SALE

| Building Name       | 2080 Dunbarton  |
|---------------------|-----------------|
| Property Type       | Office          |
| Property Subtype    | Office Building |
| Building Size       | 5,391 SF        |
| Lot Size            | 0.3 Acres       |
| Building Class      | С               |
| Year Built          | 1977            |
| Year Last Renovated | 2019            |
| Number of Floors    | 1               |
| Average Floor Size  | 5,391 SF        |
| Parking Spaces      | 18              |
| Construction Status | Existing        |
| Free Standing       | No              |
| Number of Buildings | 2               |