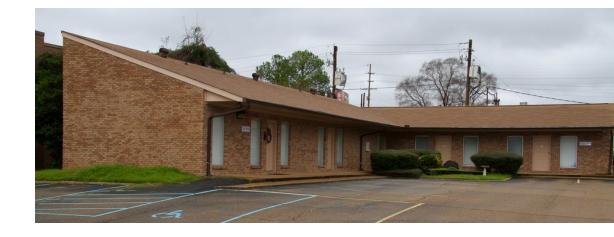

#### LOCATION DESCRIPTION

This is a great location just behind Penn's Catfish House on Lakeland Drive. These are nicely laid out efficient uses of space. The owner has done a wonderful job of maintaining the property. This property has (13) individual office suites that include 2 offices, reception area and private restroom. 75% of the suites have been updated with new LVT flooring and paint.

### OFFICE BUILDING FOR SALE

| Building Name       | 2080 Dunbarton  |
|---------------------|-----------------|
| Property Type       | Office          |
| Property Subtype    | Office Building |
| Building Size       | 5,391 SF        |
| Lot Size            | 0.3 Acres       |
| Building Class      | С               |
| Year Built          | 1977            |
| Year Last Renovated | 2019            |
| Number of Floors    | 1               |
| Average Floor Size  | 5,391 SF        |
| Parking Spaces      | 18              |
| Construction Status | Existing        |
| Free Standing       | No              |
| Number of Buildings | 2               |