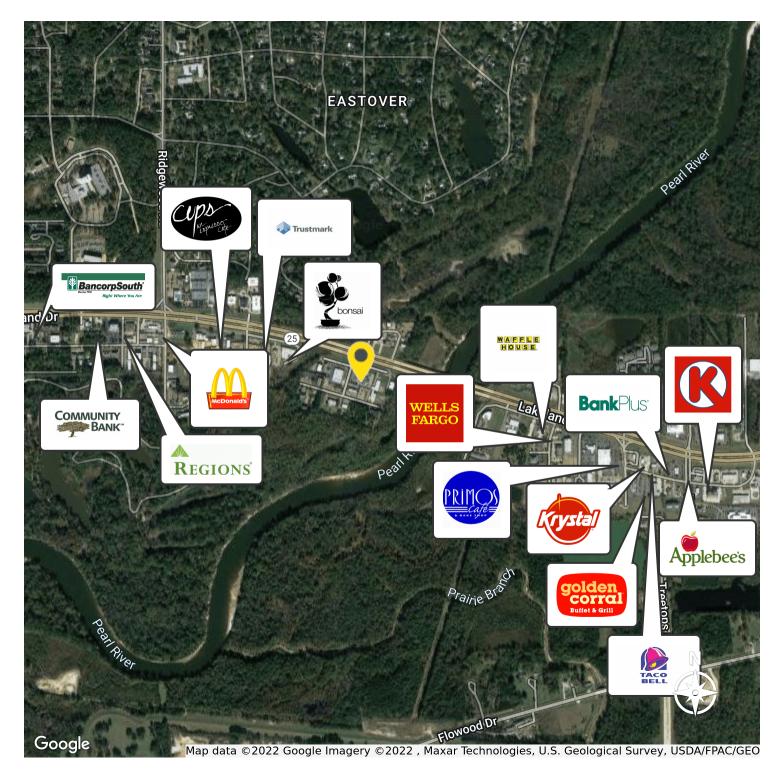

#### LOCATION DESCRIPTION

This is a great location just behind Penn's Catfish House on Lakeland Drive. These are nicely laid out efficient uses of space. The owner has done a wonderful job of maintaining the property. This property has (13) individual office suites that include 2 offices, reception area and private restroom. 75% of the suites have been updated with new LVT flooring and paint.