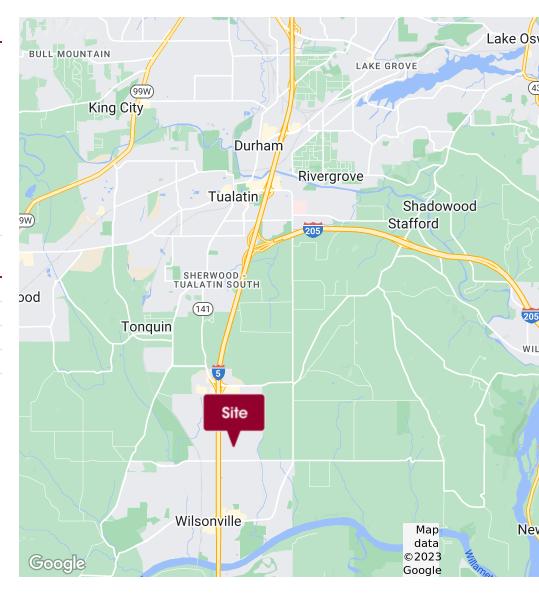

#### **LOCATION OVERVIEW**

Located between two freeway exits with 100% visibility on Interstate 5 in Wilsonville. Wilsonville is the Portland Metro area's largest industrial/commercial submarket. It has become a mature market with little to no available land for new development. It has exploded in the last two years with businesses fleeing Multnomah County and the City of Portland. Tualatin is part of the South Interstate 5 corridor market. Its neighboring cities are the economic engine of Washington County, the fastest-growing county in the state and the second largest in terms of employment. The major employers in the county include Intel, Columbia Sportswear, Nike, and Lam Research.