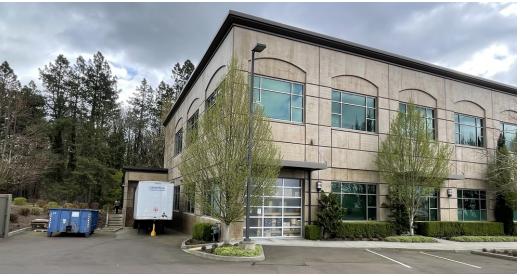

#### PROPERTY DESCRIPTION

Beautiful flex building surrounded by similar facilities. Nearby tenants include Rockwell Aerospace, FLIR, Mentor Graphics, Xerox, Twiss Microbiology, and DW Fritz Corporation. The property has outstanding frontage and visibility on Interstate 5.

## **PROPERTY HIGHLIGHTS**

- · Fully climate-controlled
- Both freight and passenger elevators
- · Heavy power and desktop lighting level
- Parking: approximately 75 spaces
- Sprinklers: wet
- Dock Doors: 1
- Drive-in Bays: 2
- Year Built: 2014