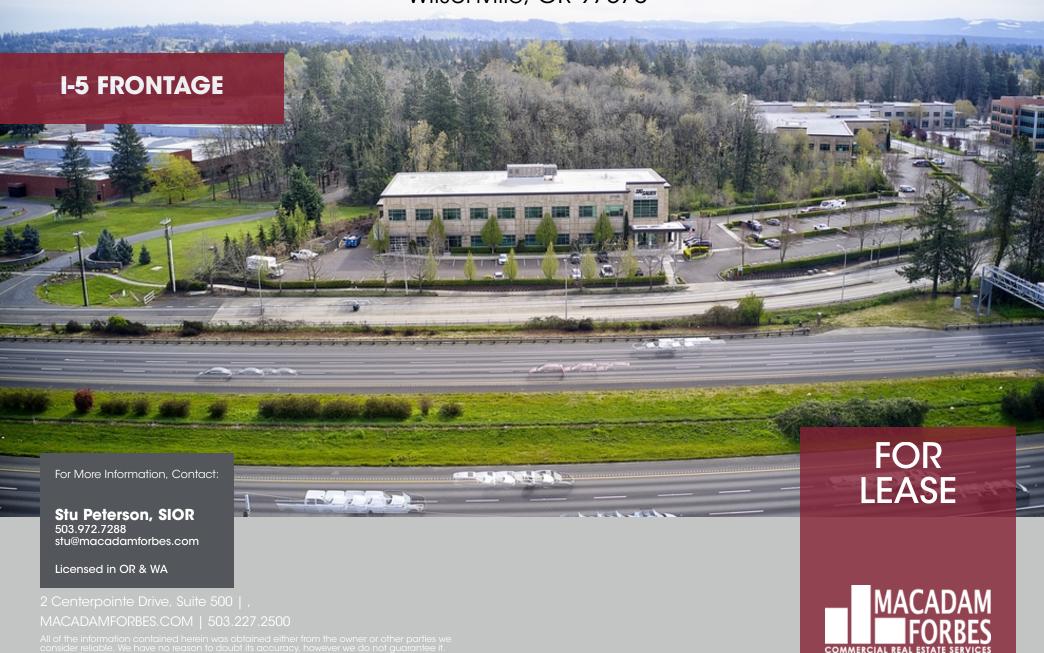

# 27100 SW PARKWAY, W3

Wilsonville, OR 97070

#### PROPERTY DESCRIPTION

Beautiful flex building surrounded by similar facilities. Nearby tenants include Rockwell Aerospace, FLIR, Mentor Graphics, Xerox, Twiss Microbiology, and DW Fritz Corporation. The property has outstanding frontage and visibility on Interstate 5.

#### **LOCATION OVERVIEW**

Located between two freeway exits with 100% visibility on Interstate 5 in Wilsonville. Wilsonville is the Portland Metro area's largest industrial/commercial submarket. It has become a mature market with little to no available land for new development. It has exploded in the last two years with businesses fleeing Multnomah County and the City of Portland. Tualatin is part of the South Interstate 5 corridor market. Its neighboring cities are the economic engine of Washington County, the fastest-growing county in the state and the second largest in terms of employment. The major employers in the county include Intel, Columbia Sportswear, Nike, and Lam Research.