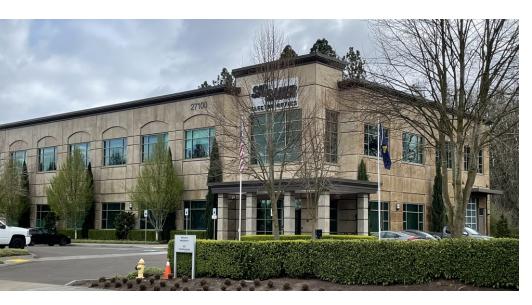

#### PROPERTY DESCRIPTION

Beautiful flex building surrounded by similar facilities. Nearby tenants include Rockwell Aerospace, FLIR, Mentor Graphics, Xerox, Twiss Microbiology, and DW Fritz Corporation. The property has outstanding frontage and visibility on Interstate 5.

## **PROPERTY HIGHLIGHTS**

- · Fully climate-controlled
- Both freight and passenger elevators
- · Heavy power and desktop lighting level
- Parking: approximately 75 spaces
- Sprinklers: wet
- Dock Doors: 1
- Drive-in Bays: 2
- Year Built: 2014