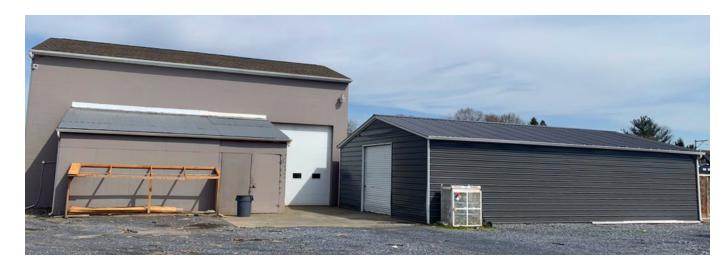

#### **PROPERTY OVERVIEW**

Commercial property consisting of approximately 5,787 +/- SF of office and warehouse flex space. 5 acre lot offers lots of outside storage! Property also includes a 1,700 SF +/-, 2 unit mixed-use building comprised of an office on the 1st floor and an apartment on the second. Located in East Hanover Township on Route 743. Easy access with excellent visibility and signage. Perfect for owner/user or investor. Property is currently an approved non-conforming use, and the township will allow future "Contractor" uses/users.

#### **PROPERTY HIGHLIGHTS**

Chuck Heller, SIOR Executive Vice President 717.731.1990 x3018 cheller@landmarkcr.com Roy H. Brenner Vice President Corporate Services Group 717.731.1990 x3016 rbrenner@landmarkcr.com