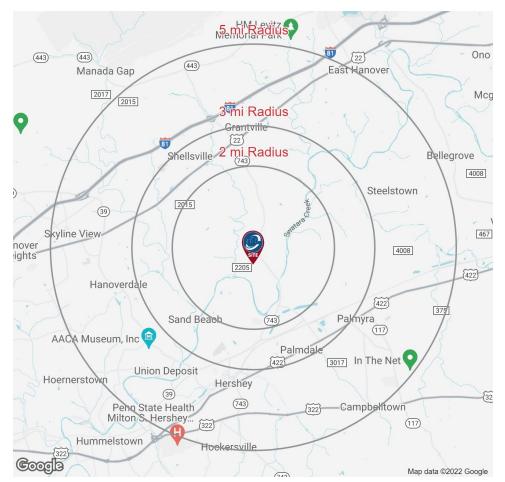

### **DEMOGRAPHICS MAP & REPORT**

| POPULATION           | 1 MILE | 5 MILES | 10 MILES |
|----------------------|--------|---------|----------|
| Total Population     | 448    | 40,203  | 134,424  |
| Average Age          | 41.8   | 41.6    | 40.2     |
| Average Age (Male)   | 41.1   | 40.5    | 39.2     |
| Average Age (Female) | 43.5   | 42.9    | 41.4     |

| HOUSEHOLDS & INCOME | 1 MILE   | 5 MILES   | 10 MILES  |
|---------------------|----------|-----------|-----------|
| Total Households    | 162      | 16,947    | 53,092    |
| # of Persons per HH | 2.8      | 2.4       | 2.5       |
| Average HH Income   | \$69,278 | \$71,420  | \$78,888  |
| Average House Value |          | \$192,217 | \$199,877 |

ICN

WORLDWIDE REAL ESTATE SERVICES

\* Demographic data derived from 2020 ACS - US Census

Chuck Heller, SIOR Executive Vice President 717.731.1990 x3018 cheller@landmarkcr.com Roy H. Brenner Vice President Corporate Services Group 717.731.1990 x3016 rbrenner@landmarkcr.com