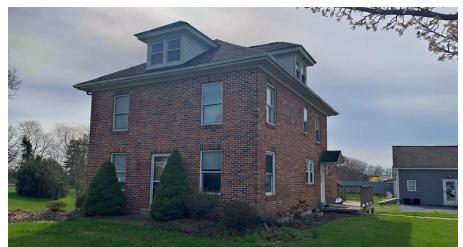

#### **PROPERTY OVERVIEW**

Commercial property consisting of approximately 5,787 +/- SF of office and warehouse flex space. 5 acre lot offers lots of outside storage! Property also includes a 1,700 SF +/-, 2 unit mixed-use building comprised of an office on the 1st floor and an apartment on the second. Located in East Hanover Township on Route 743. Easy access with excellent visibility and signage. Perfect for owner/user or investor. Property is currently an approved non-conforming use, and the township will allow future "Contractor" uses/users.

### **PROPERTY SUMMARY**

WORLDWIDE REAL ESTATE SERVICES