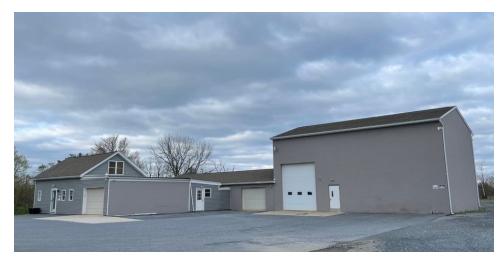

#### **PROPERTY OVERVIEW**

Commercial property consisting of approximately 5,787 +/- SF of office and warehouse flex space. 5 acre lot offers lots of outside storage! Property also includes a 1,700 SF +/-, 2 unit mixed-use building comprised of an office on the 1st floor and an apartment on the second. Located in East Hanover Township on Route 743. Easy access with excellent visibility and signage. Perfect for owner/user or investor. Property is currently an approved non-conforming use, and the township will allow future "Contractor" uses/users.

### **PROPERTY SUMMARY**

WORLDWIDE REAL ESTATE SERVICES