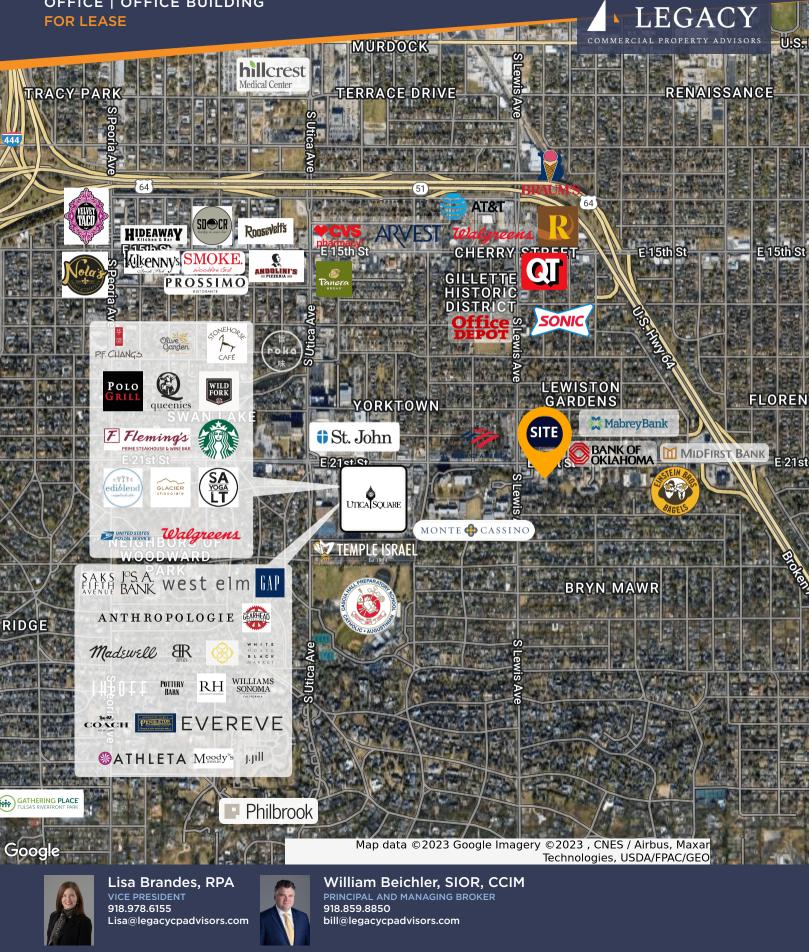

#### LOCATION DESCRIPTION

Located at the southeast corner of 21st Street and S. Lewis Avenue in Mid-town Tulsa. This highly soughtafter location has a high household demographic, with Utica Square Shopping Center, St. John's Hospital and Monte Cassino Catholic School within half a mile of the property. Access to the Broken Arrow Expressway is approximately 1 mile to the east of the property which leads to the east side of Tulsa as well as access to Highway 75 for the north/south access to Tulsa's west side.