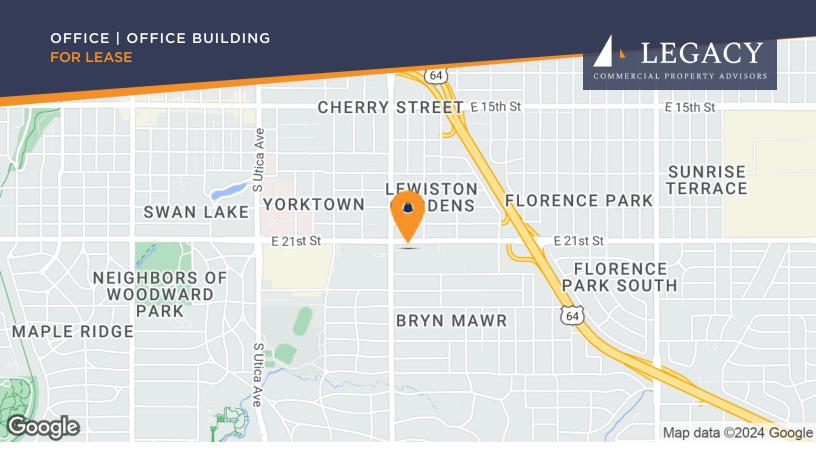

## 21 LEWIS PLAZA 2424 E 21ST ST, TULSA, OK 74114

#### LOCATION DESCRIPTION

Located at the southeast corner of 21st Street and S. Lewis Avenue in Mid-town Tulsa. This highly soughtafter location has a high household demographic, with Utica Square Shopping Center, St. John's Hospital and Monte Cassino Catholic School within half a mile of the property. Access to the Broken Arrow Expressway is approximately 1 mile to the east of the property which leads to the east side of Tulsa as well as access to Highway 75 for the north/south access to Tulsa's west side.