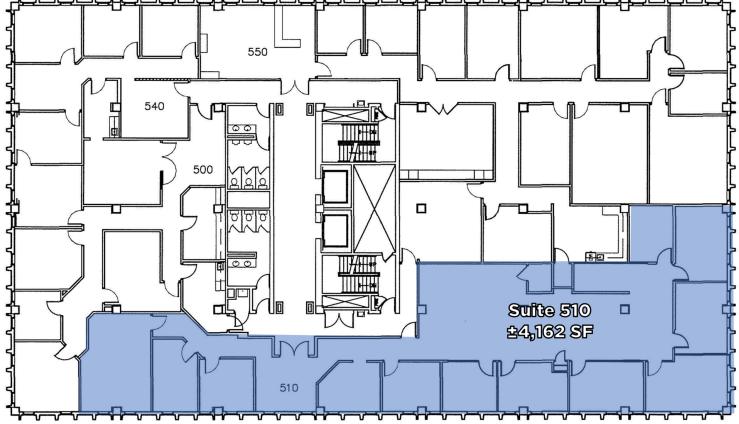

| Lease Rate:     | \$20.00 SF/yr (Full<br>Service) |
|-----------------|---------------------------------|
| Building Class: | А                               |
| Available SF:   | 2,406 - 4,162 SF                |
| Building Size:  | 58,846 SF                       |
| Parking         | 4.40/1,000 SF                   |