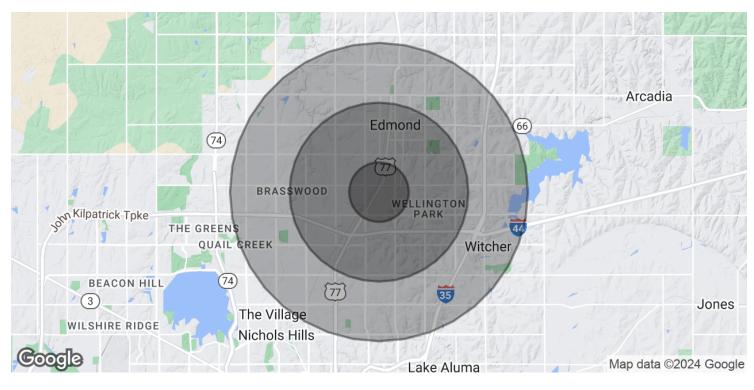

# DEMOGRAPHICS MAP & REPORT

| POPULATION           | 1 MILE | 3 MILES | 5 MILES |
|----------------------|--------|---------|---------|
| Total Population     | 8,755  | 56,998  | 137,022 |
| Average Age          | 27.6   | 31.6    | 32.8    |
| Average Age (Male)   | 25.9   | 29.9    | 31.2    |
| Average Age (Female) | 29.0   | 33.1    | 34.2    |
| HOUSEHOLDS & INCOME  | 1 MILE | 3 MILES | 5 MILES |
| Total Households     | 3,130  | 21,864  | 53,736  |
| # of Persons per HH  | 2.8    | 2.6     | 2.5     |

\$63,597

\$151,232

\$73,286

\$187,649

\$77,107

\$196,702

**TYLER HUXLEY** 

Average HH Income

Average House Value

405.973.8435 tyler@creekcre.com ETHAN SLAVIN

405.830.0252 ethan@creekcre.com

 $<sup>^{*}</sup>$  Demographic data derived from 2020 ACS - US Census