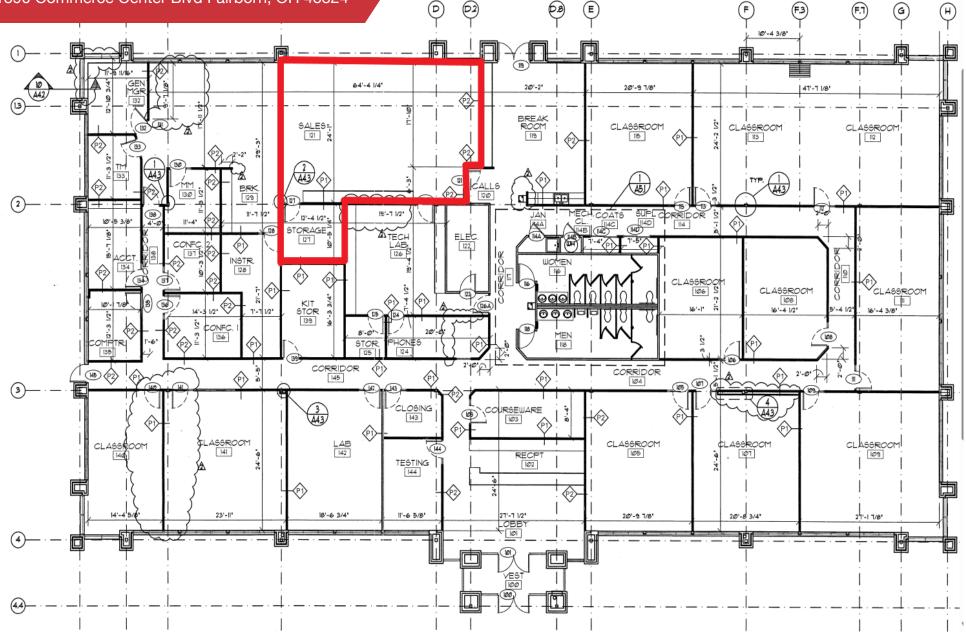

1890 Commerce Center Blvd Fairborn, OH 45324

- 1,340 SF Suite
- \$18/SF Full Service
- Immediate Availability
- Common Restrooms / Kitchenette / Break Area
- Large Parking lot
- Close to WPAFB

| Demographics       | 1 Mile   | 3 Miles  | 5 Miles  |
|--------------------|----------|----------|----------|
| Total Population:  | 3,692    | 36,221   | 69,703   |
| Average HH Income: | \$83,507 | \$68,748 | \$79,986 |