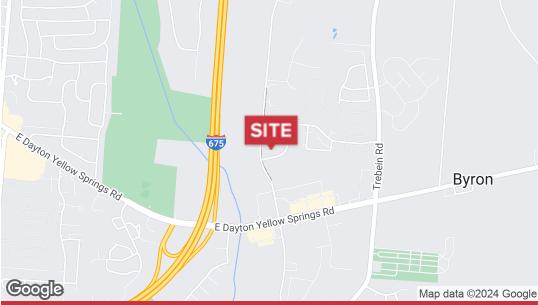

1890 Commerce Center Blvd Fairborn, OH 45324

- 1,340 SF Suite
- \$18/SF Full Service
- Immediate Availability
- Common Restrooms / Kitchenette / Break Area
- Large Parking lot
- Close to WPAFB

| Demographics       | 1 Mile   | 3 Miles  | 5 Miles  |
|--------------------|----------|----------|----------|
| Total Population:  | 3,692    | 36,221   | 69,703   |
| Average HH Income: | \$83,507 | \$68,748 | \$79,986 |

1890 Commerce Center Blvd Fairborn, OH 45324

No Warranty Or Representation, Express Or Implied, Is Made As To The Accuracy Of The Information Contained Herein, And The Same Is Submitted Subject To Errors, Omissions, Change Of Price, Rental Or Other Conditions, Prior Sale, Lease Or Financing, Or Withdrawal Without Notice, And Of Any Special Listing Conditions Imposed By Our Principals No Warranties Or Rep- resentations Are Made As To The Condition Of The Property Or Any Hazards Conditined Therein Are Any To Be Implied.