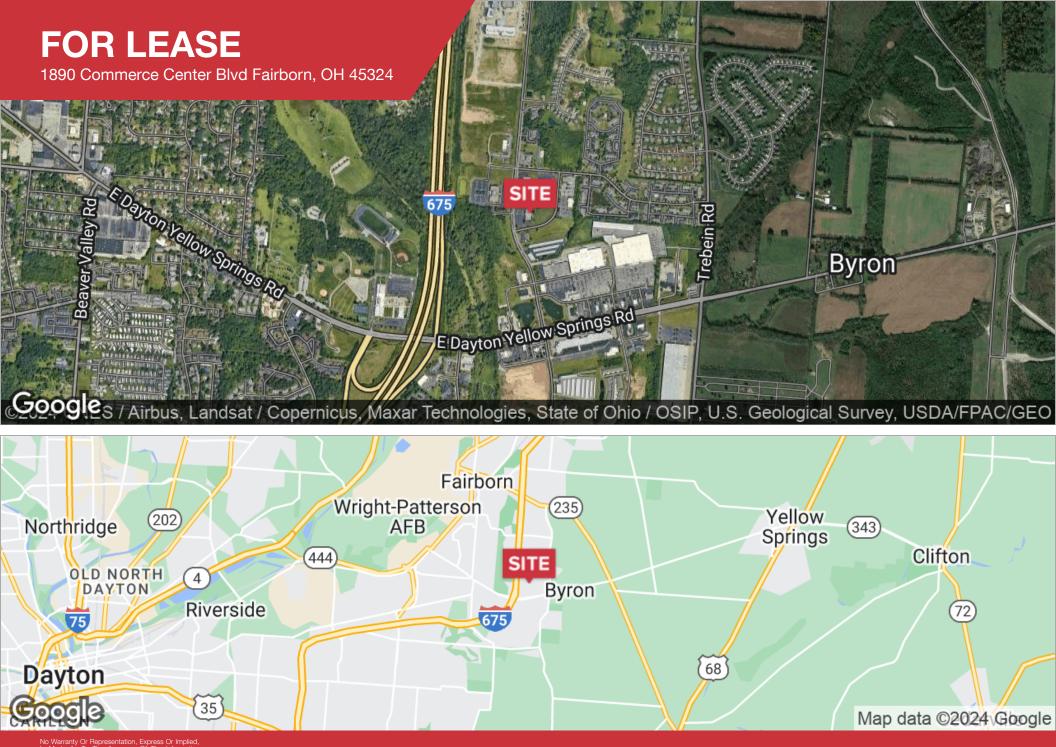

1890 Commerce Center Blvd Fairborn, OH 45324

- 1,340 SF Suite
- \$18/SF Full Service
- Immediate Availability
- Common Restrooms / Kitchenette / Break Area
- Large Parking lot
- Close to WPAFB

| Demographics       | 1 Mile   | 3 Miles  | 5 Miles  |
|--------------------|----------|----------|----------|
| Total Population:  | 3,692    | 36,221   | 69,703   |
| Average HH Income: | \$83,507 | \$68,748 | \$79,986 |