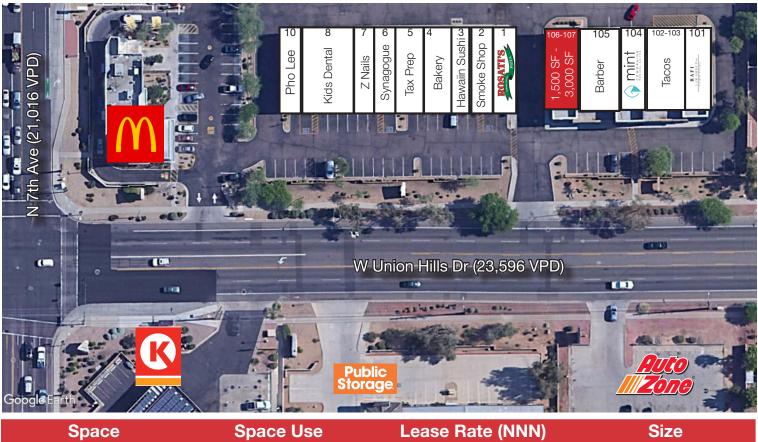

# Site Plan

## For Lease Union Hills Dr & 7th Ave **Retail Space**

Space Suite 106 - 107

#### Street Retail

#### \$20.00 SF/YR + NNN

1,500 - 3,000 SF

NO WARRANTY OR REPRESENTATION, EXPRESS OR IMPLIED, IS MADE AS TO THE ACCURACY OF THE INFORMATION CONTAINED HEREIN, AND THE SAME IS SUBMITTED SUBJECT TO ERRORS, OMISSIONS, CHANGE OF PRICE, RENTAL OR OTHER CONDITIONS, PRIOR SALE, LEASE OR FINANCING, OR WITHDRAWAL WITHOUT NOTICE, AND OF ANY SPECIAL LISTING CONDITIONS IMPOSED BY OUR PRINCIPALS NO WARRANTIES OR REPRESENTATIONS ARE MADE AS TO THE CONDITION OF THE PROPERTY OR ANY HAZARDS CONTAINED THEREIN ARE ANY TO BE IMPLIED. 19-04-177