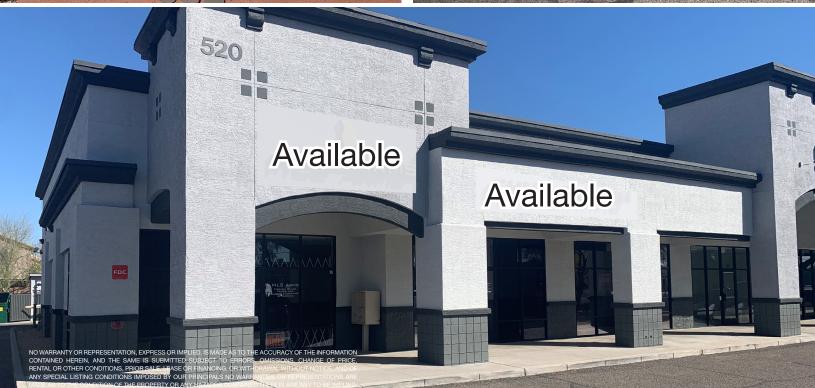

### For Lease Union Hills Dr & 7th Ave 1,500 SF - 3,000 SF Retail Space

Available

## 520-602 W Union Hills Drive

Phoenix, Arizona 85027

#### **Property Features**

- Potential drive-thru
- Good visibility
- High traffic counts
- Monument signage on Union Hills
- Ample parking
- Densely populated
- 1 mile south of Loop 101
- Convenient North Phoenix location
- At the corner of 7th Ave & Union Hills Drive
- Great property right next to a very busy McDonalds
- 1,500 SF 3,000 SF End-cap Available

## For Lease Union Hills Dr & 7th Ave **Retail Space**

Space Suite 106 - 107

#### \$20.00 SF/YR + NNN

1,500 - 3,000 SF

NO WARRANTY OR REPRESENTATION, EXPRESS OR IMPLIED, IS MADE AS TO THE ACCURACY OF THE INFORMATION CONTAINED HEREIN, AND THE SAME IS SUBMITTED SUBJECT TO ERRORS, OMISSIONS, CHANGE OF PRICE, RENTAL OR OTHER CONDITIONS, PRIOR SALE, LEASE OR FINANCING, OR WITHDRAWAL WITHOUT NOTICE, AND OF ANY SPECIAL LISTING CONDITIONS IMPOSED BY OUR PRINCIPALS NO WARRANTIES OR REPRESENTATIONS ARE MADE AS TO THE CONDITION OF THE PROPERTY OR ANY HAZARDS CONTAINED THEREIN ARE ANY TO BE IMPLIED. 19-04-177