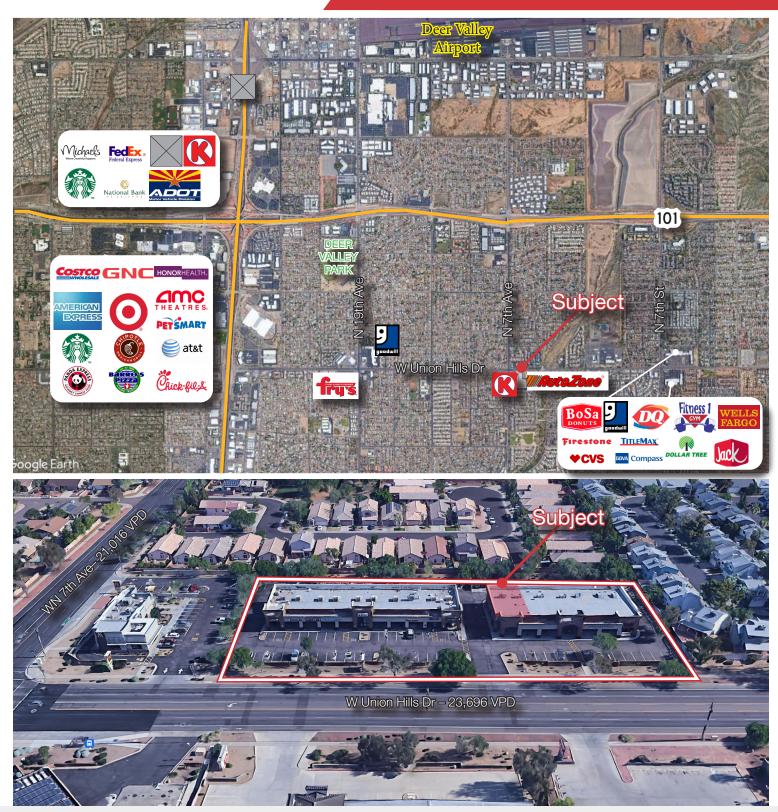

# Aerial Map

#### **Property Features**

- Potential drive-thru
- Good visibility
- High traffic counts
- Monument signage on Union Hills
- Ample parking
- Densely populated
- 1 mile south of Loop 101
- Convenient North Phoenix location
- At the corner of 7th Ave & Union Hills Drive
- Great property right next to a very busy McDonalds
- 1,500 SF 3,000 SF End-cap Available